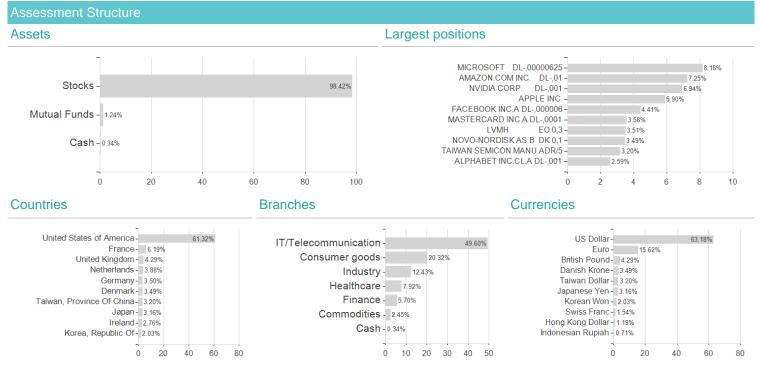

ountain-View Data Fund Rating calculates a computative ranking for funds using yield, volatility and trend data. For more information visit <u>MVD Funds Rating</u> 3 Displays the Ethical-Dynamical Ratio calculated according to standard criteria. The maximum value is 100. For more information visit <u>EDA</u>

DISCLAIMER: The information on this page are for informational purposes only and should neither an offer to sell nor a solicitation for the purchase of the security or recommendation in favor of the security to be understood, baha GmbH assumes no liability despite thorough searches for the accuracy of the data. Funds data from: www.mountain-view.com. Fact Sheet created by: www.baha.com Created: 06/02/202-

## JPM Global Growth F (acc) - USD / LU2419339622 / A3DARQ / JPMorgan AM (EU)