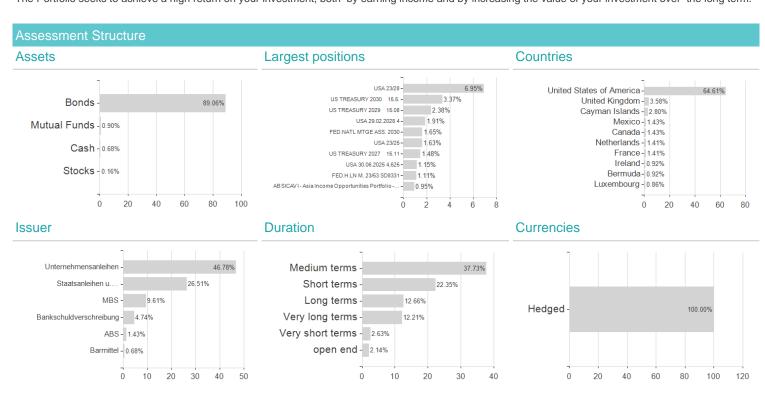

## Investment goal

The Portfolio seeks to achieve a high return on your investment, both by earning income and by increasing the value of your investment over the long term.