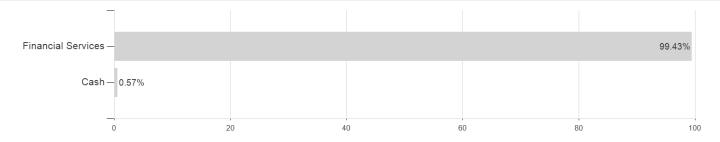

# Phénix Fund / LI0104009811 / A1C9N1 / IFM Indep. Fund M.



<sup>1</sup> Important note on update status: The displayed date refers exclusively to the calculation of the NAV.

<sup>2</sup> The Mountain-View Data Fund Rating calculates a computative ranking for funds using yield, volatility and trend data. For more information visit MVD Funds Rating

<sup>3</sup> Displays the Ethical-Dynamical Ratio calculated according to standard criteria. The maximum value is 100. For more information visit EDA





# Phénix Fund / LI0104009811 / A1C9N1 / IFM Indep. Fund M.

### Assessment Structure

## Countries



## **Branches**