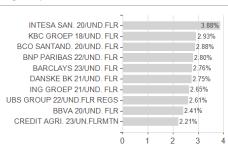

# UBAM-Hybrid Bond AHC EUR / LU1861451786 / A2N9KG / UBP AM (EU)



## Distribution permission

Austria, Germany, Switzerland, Luxembourg

<sup>1</sup> Important note on update status: The displayed date refers exclusively to the calculation of the NAV.
2 The Mountain-View Data Fund Rating calculates a computative ranking for funds using yield, volatility and trend data. For more information visit MVD Funds Rating

<sup>3</sup> Displays the Ethical-Dynamical Ratio calculated according to standard criteria. The maximum value is 100. For more information visit EDA





# UBAM-Hybrid Bond AHC EUR / LU1861451786 / A2N9KG / UBP AM (EU)

80

100

### Assessment Structure

# Assets Bonds - 95.47% Cash - 1.73% Other Assets - 1.08%

# Largest positions



# Countries



Issuer Duration Currencies