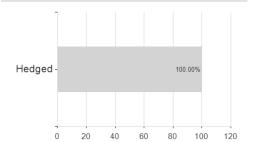

AM-Hybrid Bond AHC EUR / LU1861451786 / A2N9KG / UBP AM (EU)



## Distribution permission

Austria, Germany, Switzerland, Luxembourg

<sup>1</sup> Important note on update status: The displayed date refers exclusively to the calculation of the NAV.
2 The Mountain-View Data Fund Rating calculates a computative ranking for funds using yield, volatility and trend data. For more information visit MVD Funds Rating

<sup>3</sup> Displays the Ethical-Dynamical Ratio calculated according to standard criteria. The maximum value is 100. For more information visit EDA





# UBAM-Hybrid Bond AHC EUR / LU1861451786 / A2N9KG / UBP AM (EU)

80

100

### Assessment Structure

# Assets Bonds - 95.47% Cash - 1.73% Other Assets - 1.08%

# Largest positions



# Countries



Issuer Duration Currencies