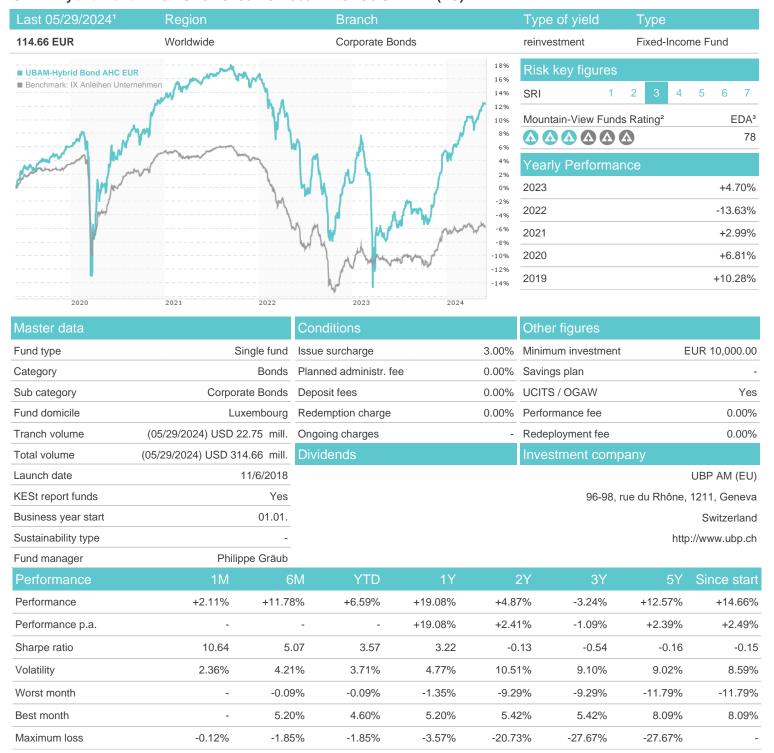

# UBAM-Hybrid Bond AHC EUR / LU1861451786 / A2N9KG / UBP AM (EU)

## Distribution permission

Austria, Germany, Switzerland, Luxembourg

<sup>1</sup> Important note on update status: The displayed date refers exclusively to the calculation of the NAV.
2 The Mountain-View Data Fund Rating calculates a computative ranking for funds using yield, volatility and trend data. For more information visit MVD Funds Rating

<sup>3</sup> Displays the Ethical-Dynamical Ratio calculated according to standard criteria. The maximum value is 100. For more information visit EDA