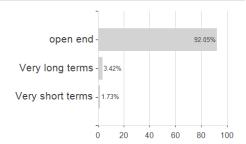

UBAM-Hybrid Bond AHC EUR / LU1861451786 / A2N9KG / UBP AM (EU)



## Distribution permission

Austria, Germany, Switzerland, Luxembourg

<sup>1</sup> Important note on update status: The displayed date refers exclusively to the calculation of the NAV.
2 The Mountain-View Data Fund Rating calculates a computative ranking for funds using yield, volatility and trend data. For more information visit MVD Funds Rating

<sup>3</sup> Displays the Ethical-Dynamical Ratio calculated according to standard criteria. The maximum value is 100. For more information visit EDA





# UBAM-Hybrid Bond AHC EUR / LU1861451786 / A2N9KG / UBP AM (EU)

80

100

### Assessment Structure

# Assets Bonds - 95.47% Cash - 1.73% Other Assets - 1.08%

# Largest positions



# Countries



Issuer Duration Currencies