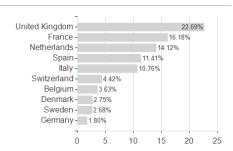

# UBAM-Hybrid Bond AHC EUR / LU1861451786 / A2N9KG / UBP AM (EU)



## Distribution permission

Austria, Germany, Switzerland, Luxembourg

<sup>1</sup> Important note on update status: The displayed date refers exclusively to the calculation of the NAV.
2 The Mountain-View Data Fund Rating calculates a computative ranking for funds using yield, volatility and trend data. For more information visit MVD Funds Rating

<sup>3</sup> Displays the Ethical-Dynamical Ratio calculated according to standard criteria. The maximum value is 100. For more information visit EDA





# UBAM-Hybrid Bond AHC EUR / LU1861451786 / A2N9KG / UBP AM (EU)

80

100

### Assessment Structure

# Assets Bonds - 95.47% Cash - 1.73% Other Assets - 1.08%

# Largest positions



# Countries



Issuer Duration Currencies