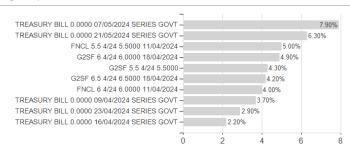

# Schroder ISF Securit.Cr.I Dis USD / LU1662755393 / A2DWA3 / Schroder IM (EU)



#### Distribution permission

Austria, Germany, Switzerland

<sup>1</sup> Important note on update status: The displayed date refers exclusively to the calculation of the NAV.
2 The Mountain-View Data Fund Rating calculates a computative ranking for funds using yield, volatility and trend data. For more information visit MVD Funds Rating

<sup>3</sup> Displays the Ethical-Dynamical Ratio calculated according to standard criteria. The maximum value is 100. For more information visit EDA



# Schroder ISF Securit.Cr.I Dis USD / LU1662755393 / A2DWA3 / Schroder IM (EU)



### Largest positions



Countries Rating Issuer