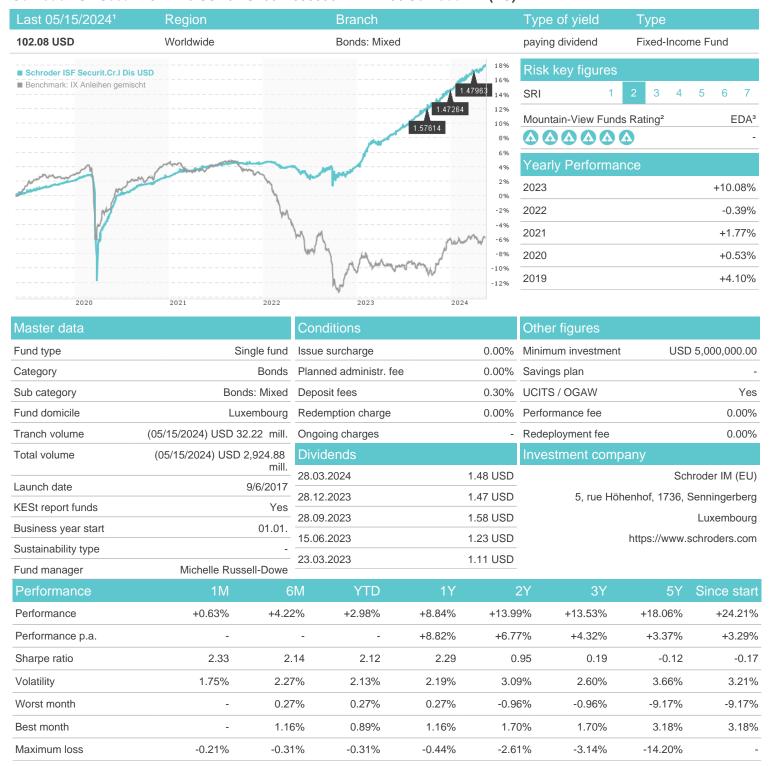

# Schroder ISF Securit.Cr.I Dis USD / LU1662755393 / A2DWA3 / Schroder IM (EU)

#### Distribution permission

Austria, Germany, Switzerland

<sup>1</sup> Important note on update status: The displayed date refers exclusively to the calculation of the NAV.
2 The Mountain-View Data Fund Rating calculates a computative ranking for funds using yield, volatility and trend data. For more information visit MVD Funds Rating

<sup>3</sup> Displays the Ethical-Dynamical Ratio calculated according to standard criteria. The maximum value is 100. For more information visit EDA