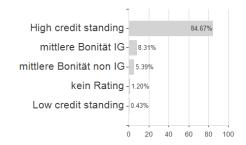

# Schroder ISF Securit.Cr.I Dis USD / LU1662755393 / A2DWA3 / Schroder IM (EU)



#### Distribution permission

Austria, Germany, Switzerland

<sup>1</sup> Important note on update status: The displayed date refers exclusively to the calculation of the NAV.
2 The Mountain-View Data Fund Rating calculates a computative ranking for funds using yield, volatility and trend data. For more information visit MVD Funds Rating

<sup>3</sup> Displays the Ethical-Dynamical Ratio calculated according to standard criteria. The maximum value is 100. For more information visit EDA



# Schroder ISF Securit.Cr.I Dis USD / LU1662755393 / A2DWA3 / Schroder IM (EU)



### Largest positions



Countries Rating Issuer