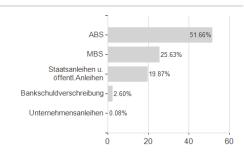

# Schroder ISF Securit.Cr.I Dis USD / LU1662755393 / A2DWA3 / Schroder IM (EU)



#### Distribution permission

Austria, Germany, Switzerland

<sup>1</sup> Important note on update status: The displayed date refers exclusively to the calculation of the NAV.
2 The Mountain-View Data Fund Rating calculates a computative ranking for funds using yield, volatility and trend data. For more information visit MVD Funds Rating

<sup>3</sup> Displays the Ethical-Dynamical Ratio calculated according to standard criteria. The maximum value is 100. For more information visit EDA



# Schroder ISF Securit.Cr.I Dis USD / LU1662755393 / A2DWA3 / Schroder IM (EU)



### Largest positions



Countries Rating Issuer