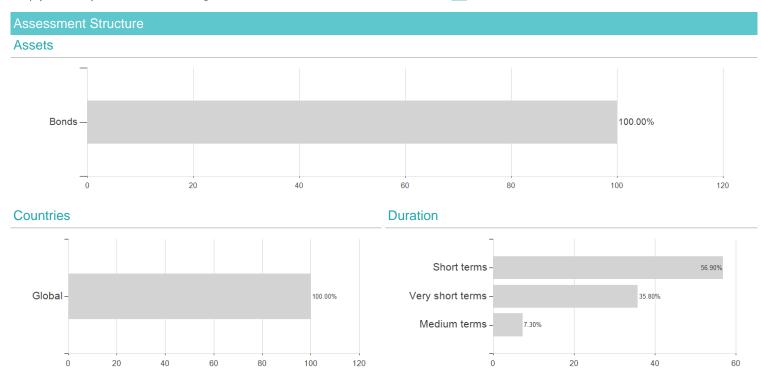

## Schroder GAIA Cat Bd.A Acc SEK H / LU2276590846 / A2QNN0 / Schroder IM (EU)



Austria, Germany, Switzerland

<sup>1</sup> Important note on update status: The displayed date refers exclusively to the calculation of the NAV.
2 The Mountain-View Data Fund Rating calculates a computative ranking for funds using yield, volatility and trend data. For more information visit MVD Funds Rating





## Schroder GAIA Cat Bd.A Acc SEK H / LU2276590846 / A2QNN0 / Schroder IM (EU)

3 Displays the Ethical-Dynamical Ratio calculated according to standard criteria. The maximum value is 100. For more information visit EDA