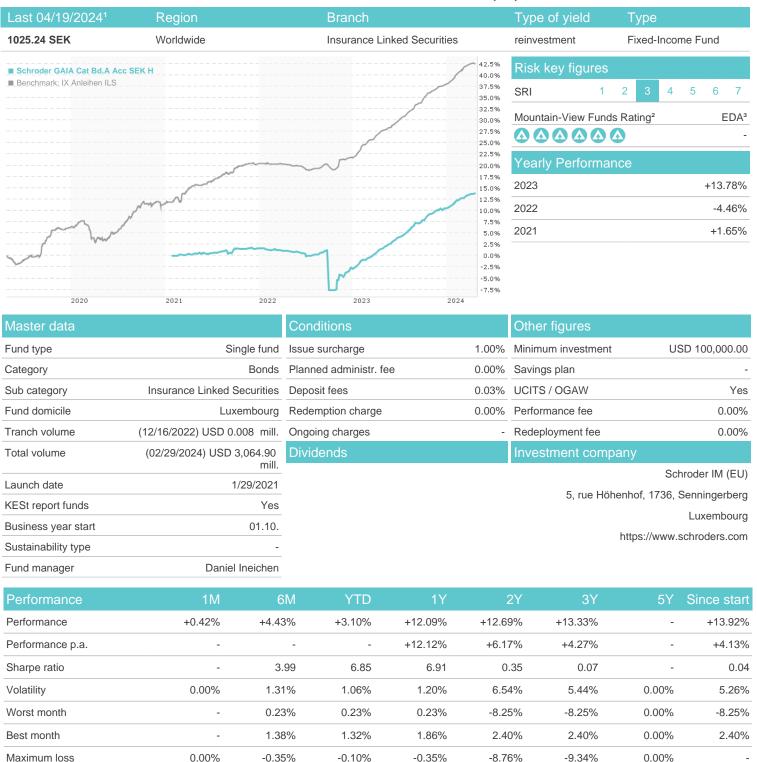

## Schroder GAIA Cat Bd.A Acc SEK H / LU2276590846 / A2QNN0 / Schroder IM (EU)

Austria, Germany, Switzerland

<sup>1</sup> Important note on update status: The displayed date refers exclusively to the calculation of the NAV.
2 The Mountain-View Data Fund Rating calculates a computative ranking for funds using yield, volatility and trend data. For more information visit MVD Funds Rating

## Schroder GAIA Cat Bd.A Acc SEK H / LU2276590846 / A2QNN0 / Schroder IM (EU)

3 Displays the Ethical-Dynamical Ratio calculated according to standard criteria. The maximum value is 100. For more information visit EDA