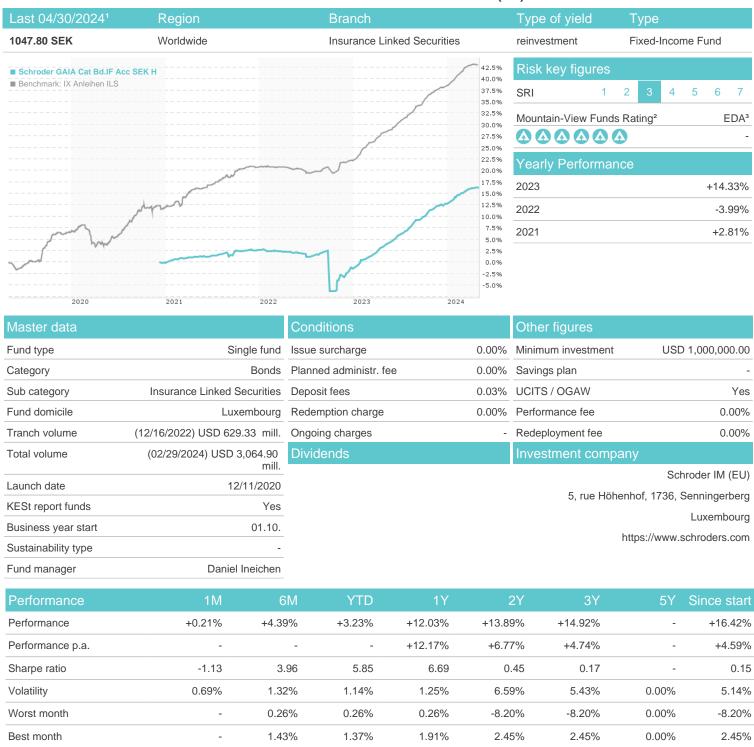

## Schroder GAIA Cat Bd.IF Acc SEK H / LU2258453799 / A2QNNS / Schroder IM (EU)

Maximum loss

Austria, Germany, Switzerland

-0.11%

-0.34%

-0.11%

-0.34%

-8.74%

-8.95%

0.00%

<sup>1</sup> Important note on update status: The displayed date refers exclusively to the calculation of the NAV.
2 The Mountain-View Data Fund Rating calculates a computative ranking for funds using yield, volatility and trend data. For more information visit MVD Funds Rating

## Schroder GAIA Cat Bd.IF Acc SEK H / LU2258453799 / A2QNNS / Schroder IM (EU) 3 Displays the Ethical-Dynamical Ratio calculated according to standard criteria. The maximum value is 100. For more information visit EDA