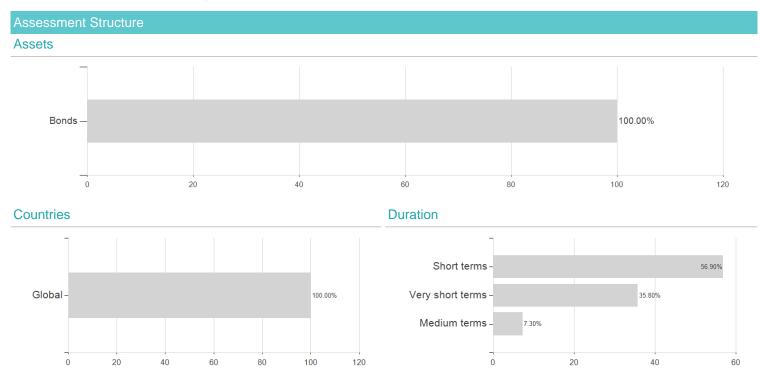

## Schroder GAIA Cat Bd.IF Acc SEK H / LU2258453799 / A2QNNS / Schroder IM (EU)



Maximum loss

Austria, Germany, Switzerland

-0.11%

-0.34%

-0.11%

-0.34%

-8.74%

-8.95%

0.00%

<sup>1</sup> Important note on update status: The displayed date refers exclusively to the calculation of the NAV.
2 The Mountain-View Data Fund Rating calculates a computative ranking for funds using yield, volatility and trend data. For more information visit MVD Funds Rating





## Schroder GAIA Cat Bd.IF Acc SEK H / LU2258453799 / A2QNNS / Schroder IM (EU) 3 Displays the Ethical-Dynamical Ratio calculated according to standard criteria. The maximum value is 100. For more information visit EDA