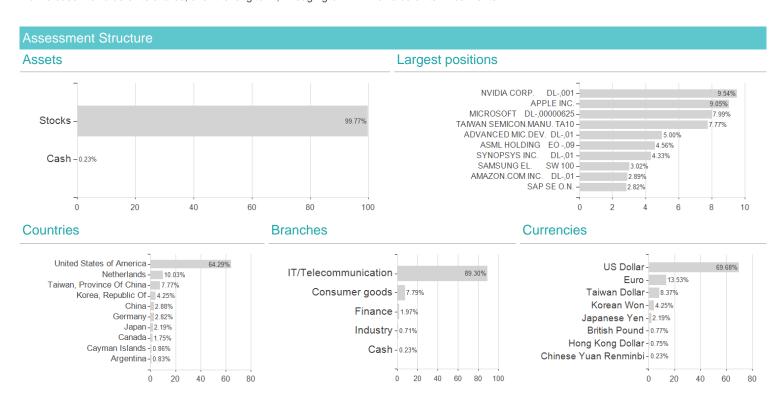

Mountain-View Data Fund Rating calculates a computative ranking for funds using yield, volatility and trend data. For more information visit MVD Funds Rating
3 Displays the Ethical-Dynamical Ratio calculated according to standard criteria. The maximum value is 100. For more information visit EDA





## T.Rowe P.F.S.GI.Techn.Eq.F.I9(USD) / LU1400230865 / A2AHFS / T.Rowe Price M. (LU)

## Investment strategy

The fund is actively managed and invests mainly in a diversified portfolio of shares of technology development or utilization companies, with a focus on leading global technology companies. The companies may be anywhere in the world, including emerging markets.

## Investment goa

To increase the value of its shares, over the long term, through growth in the value of its investments.