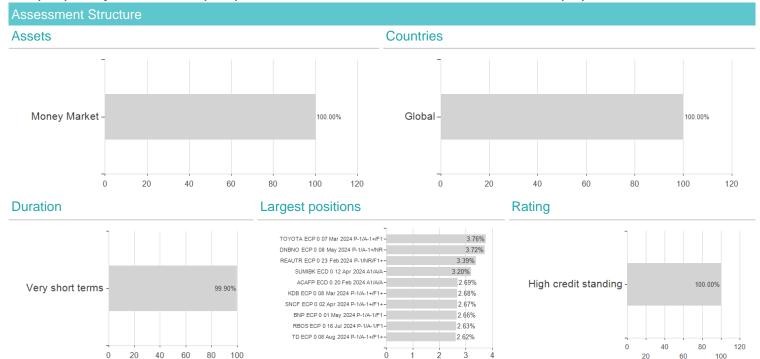

## UBS(Lux)Money Market SICAV(USD)Q a.USD / LU0357834315 / A0RKSN / UBS Fund M. (LU)



## Distribution permission

Austria, Germany, Switzerland

<sup>1</sup> Important note on update status: The displayed date refers exclusively to the calculation of the NAV.

The Mountain-View Data Fund Rating calculates a computative ranking for funds using yield, volatility and trend data. For more information visit MVD Funds Rating

<sup>3</sup> Displays the Ethical-Dynamical Ratio calculated according to standard criteria. The maximum value is 100. For more information visit ED/



## UBS(Lux)Money Market SICAV(USD)Q a.USD / LU0357834315 / A0RKSN / UBS Fund M. (LU)