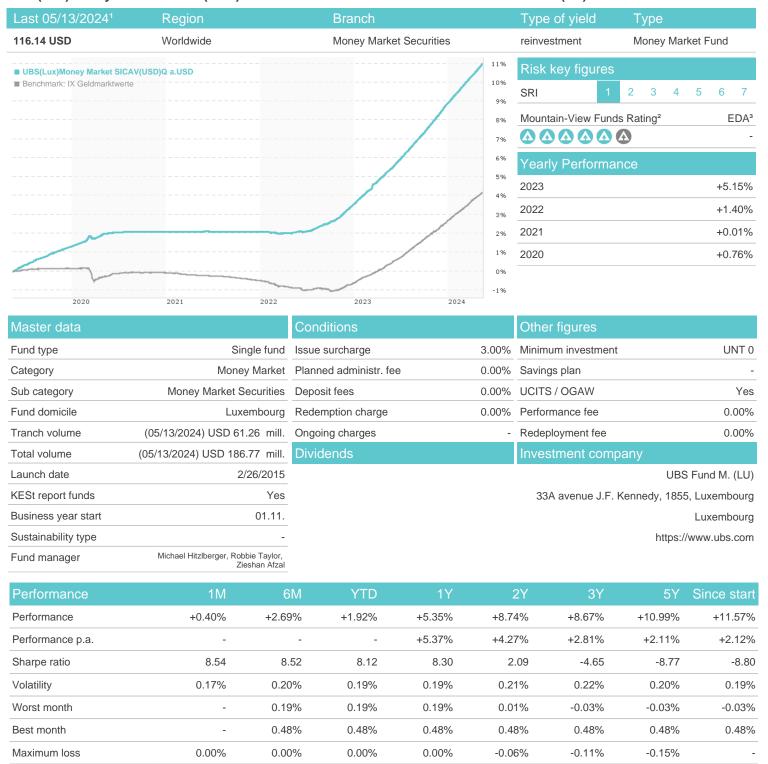

## UBS(Lux)Money Market SICAV(USD)Q a.USD / LU0357834315 / A0RKSN / UBS Fund M. (LU)

## Distribution permission

Austria, Germany, Switzerland

<sup>1</sup> Important note on update status: The displayed date refers exclusively to the calculation of the NAV.

The Mountain-View Data Fund Rating calculates a computative ranking for funds using yield, volatility and trend data. For more information visit MVD Funds Rating

<sup>3</sup> Displays the Ethical-Dynamical Ratio calculated according to standard criteria. The maximum value is 100. For more information visit ED/