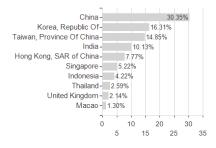

## Invesco Asian Eq.Fd.C Acc CHF H / LU1775949974 / A3CX57 / Invesco Management



Austria, Germany, Switzerland

<sup>1</sup> Important note on update status: The displayed date refers exclusively to the calculation of the NAV.
2 The Mountain-View Data Fund Rating calculates a computative ranking for funds using yield, volatility and trend data. For more information visit MVD Funds Rating





### Invesco Asian Eq.Fd.C Acc CHF H / LU1775949974 / A3CX57 / Invesco Management

3 Displays the Ethical-Dynamical Ratio calculated according to standard criteria. The maximum value is 100. For more information visit EDA



## **Assets**

# Largest positions





### Countries **Branches** Currencies