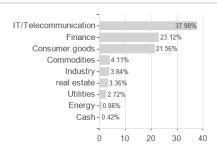

## Invesco Asian Eq.Fd.C Acc CHF H / LU1775949974 / A3CX57 / Invesco Management



Austria, Germany, Switzerland

<sup>1</sup> Important note on update status: The displayed date refers exclusively to the calculation of the NAV.
2 The Mountain-View Data Fund Rating calculates a computative ranking for funds using yield, volatility and trend data. For more information visit MVD Funds Rating





### Invesco Asian Eq.Fd.C Acc CHF H / LU1775949974 / A3CX57 / Invesco Management

3 Displays the Ethical-Dynamical Ratio calculated according to standard criteria. The maximum value is 100. For more information visit EDA



## **Assets**

# Largest positions





### Countries **Branches** Currencies