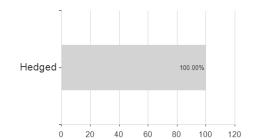

## Invesco Asian Eq.Fd.C Acc CHF H / LU1775949974 / A3CX57 / Invesco Management



Austria, Germany, Switzerland

<sup>1</sup> Important note on update status: The displayed date refers exclusively to the calculation of the NAV.
2 The Mountain-View Data Fund Rating calculates a computative ranking for funds using yield, volatility and trend data. For more information visit MVD Funds Rating





### Invesco Asian Eq.Fd.C Acc CHF H / LU1775949974 / A3CX57 / Invesco Management

3 Displays the Ethical-Dynamical Ratio calculated according to standard criteria. The maximum value is 100. For more information visit EDA



## **Assets**

# Largest positions





### Countries **Branches** Currencies