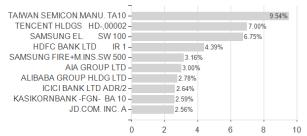

## Invesco Asian Eq.Fd.C Acc CHF H / LU1775949974 / A3CX57 / Invesco Management



Austria, Germany, Switzerland

<sup>1</sup> Important note on update status: The displayed date refers exclusively to the calculation of the NAV.
2 The Mountain-View Data Fund Rating calculates a computative ranking for funds using yield, volatility and trend data. For more information visit MVD Funds Rating





### Invesco Asian Eq.Fd.C Acc CHF H / LU1775949974 / A3CX57 / Invesco Management

3 Displays the Ethical-Dynamical Ratio calculated according to standard criteria. The maximum value is 100. For more information visit EDA



## **Assets**

# Largest positions





### Countries **Branches** Currencies