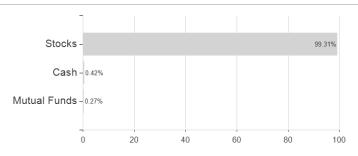

## Invesco Asian Eq.Fd.C Acc CHF H / LU1775949974 / A3CX57 / Invesco Management



Austria, Germany, Switzerland

<sup>1</sup> Important note on update status: The displayed date refers exclusively to the calculation of the NAV.
2 The Mountain-View Data Fund Rating calculates a computative ranking for funds using yield, volatility and trend data. For more information visit MVD Funds Rating





### Invesco Asian Eq.Fd.C Acc CHF H / LU1775949974 / A3CX57 / Invesco Management

3 Displays the Ethical-Dynamical Ratio calculated according to standard criteria. The maximum value is 100. For more information visit EDA



## **Assets**

# Largest positions





### Countries **Branches** Currencies