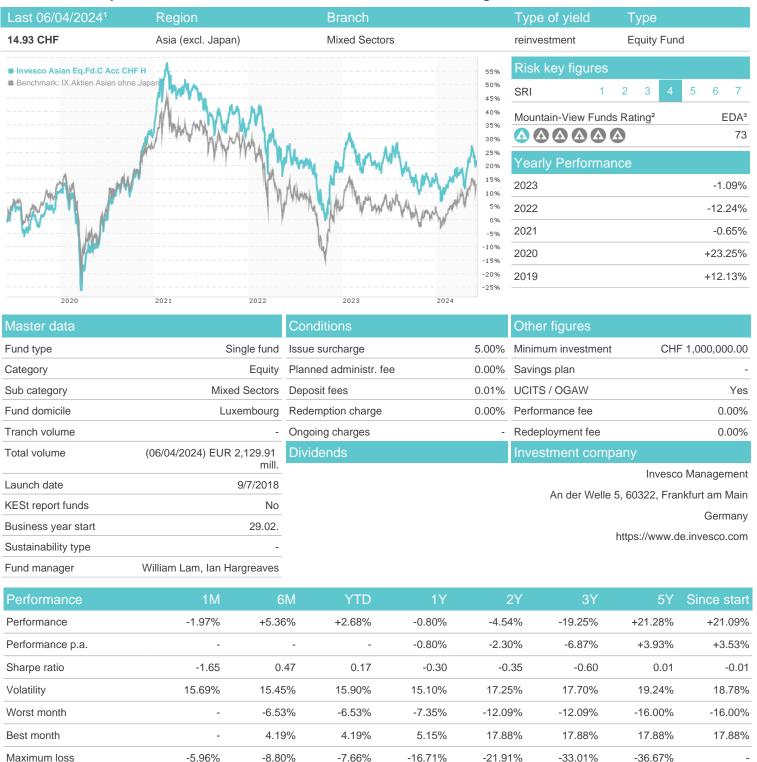

## Invesco Asian Eq.Fd.C Acc CHF H / LU1775949974 / A3CX57 / Invesco Management

Austria, Germany, Switzerland

<sup>1</sup> Important note on update status: The displayed date refers exclusively to the calculation of the NAV.
2 The Mountain-View Data Fund Rating calculates a computative ranking for funds using yield, volatility and trend data. For more information visit MVD Funds Rating

### Invesco Asian Eq.Fd.C Acc CHF H / LU1775949974 / A3CX57 / Invesco Management

3 Displays the Ethical-Dynamical Ratio calculated according to standard criteria. The maximum value is 100. For more information visit EDA