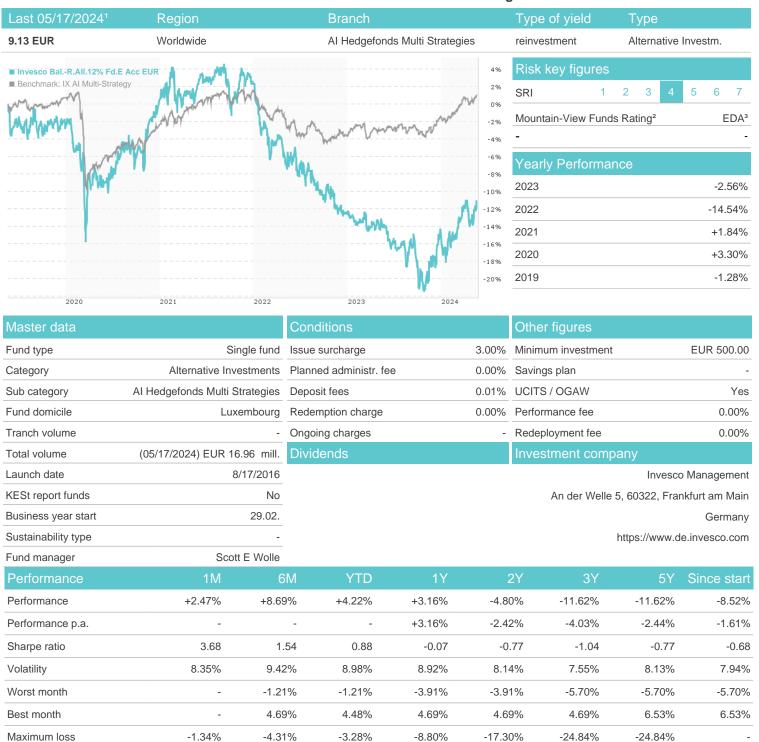

## Invesco Bal.-R.All.12% Fd.E Acc EUR / LU1439460020 / A3CYB9 / Invesco Management

# Invesco Bal.-R.All.12% Fd.E Acc EUR / LU1439460020 / A3CYB9 / Invesco Management