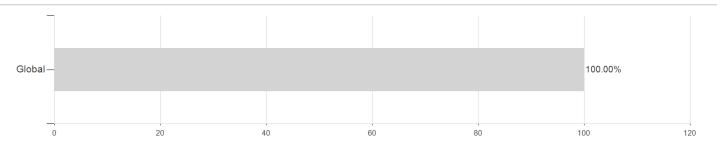

## Invesco Bal.-R.All.12% Fd.E Acc EUR / LU1439460020 / A3CYB9 / Invesco Management



### Distribution permission

Austria, Germany, Switzerland

<sup>1</sup> Important note on update status: The displayed date refers exclusively to the calculation of the NAV.
2 The Mountain-View Data Fund Rating calculates a computative ranking for funds using yield, volatility and trend data. For more information visit MVD Funds Rating

<sup>3</sup> Displays the Ethical-Dynamical Ratio calculated according to standard criteria. The maximum value is 100. For more information visit EDA





# Invesco Bal.-R.All.12% Fd.E Acc EUR / LU1439460020 / A3CYB9 / Invesco Management

#### Assessment Structure

## Assets



## Countries