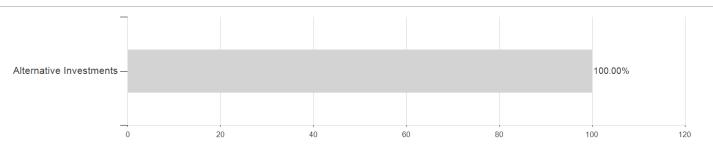

## Invesco Bal.-R.All.12% Fd.C Acc GBP H / LU1762222633 / A3CYCA / Invesco Management



### Distribution permission

Austria, Germany, Switzerland

<sup>1</sup> Important note on update status: The displayed date refers exclusively to the calculation of the NAV.
2 The Mountain-View Data Fund Rating calculates a computative ranking for funds using yield, volatility and trend data. For more information visit MVD Funds Rating

<sup>3</sup> Displays the Ethical-Dynamical Ratio calculated according to standard criteria. The maximum value is 100. For more information visit EDA





# Invesco Bal.-R.All.12% Fd.C Acc GBP H / LU1762222633 / A3CYCA / Invesco Management

#### Assessment Structure

## **Assets**



## Countries