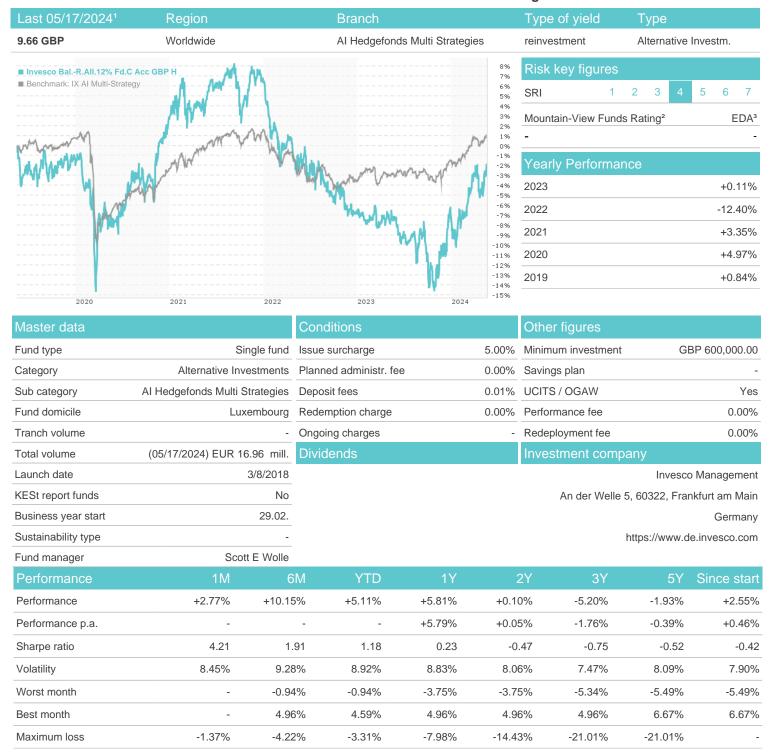

## Invesco Bal.-R.All.12% Fd.C Acc GBP H / LU1762222633 / A3CYCA / Invesco Management

### Distribution permission

Austria, Germany, Switzerland

<sup>1</sup> Important note on update status: The displayed date refers exclusively to the calculation of the NAV.
2 The Mountain-View Data Fund Rating calculates a computative ranking for funds using yield, volatility and trend data. For more information visit MVD Funds Rating

<sup>3</sup> Displays the Ethical-Dynamical Ratio calculated according to standard criteria. The maximum value is 100. For more information visit EDA