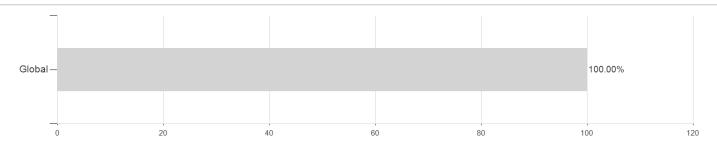

## Invesco Bal.-R.All.12% Fd.C Acc GBP H / LU1762222633 / A3CYCA / Invesco Management



### Distribution permission

Austria, Germany, Switzerland

<sup>1</sup> Important note on update status: The displayed date refers exclusively to the calculation of the NAV.
2 The Mountain-View Data Fund Rating calculates a computative ranking for funds using yield, volatility and trend data. For more information visit MVD Funds Rating

<sup>3</sup> Displays the Ethical-Dynamical Ratio calculated according to standard criteria. The maximum value is 100. For more information visit EDA





# Invesco Bal.-R.All.12% Fd.C Acc GBP H / LU1762222633 / A3CYCA / Invesco Management

#### Assessment Structure

## **Assets**



## Countries