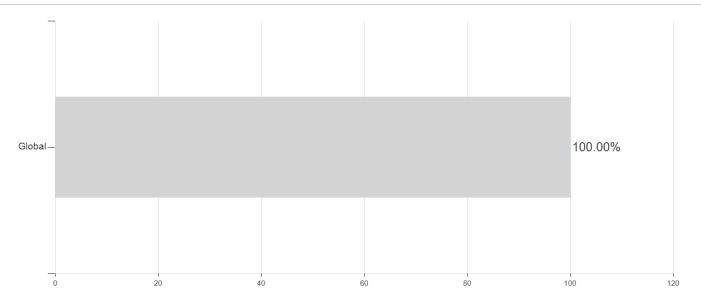

## WisdomTree L.CHF S.EUR / JE00B3MR2Q90 / A1BEGH / Wisdom Tree M.



<sup>1</sup> Important note on update status: The displayed date refers exclusively to the calculation of the NAV.
2 The Mountain-View Data Fund Rating calculates a computative ranking for funds using yield, volatility and trend data. For more information visit MVD Funds Rating

<sup>3</sup> Displays the Ethical-Dynamical Ratio calculated according to standard criteria. The maximum value is 100. For more information visit EDA





## WisdomTree L.CHF S.EUR / JE00B3MR2Q90 / A1BEGH / Wisdom Tree M.

## Assessment Structure

## Countries