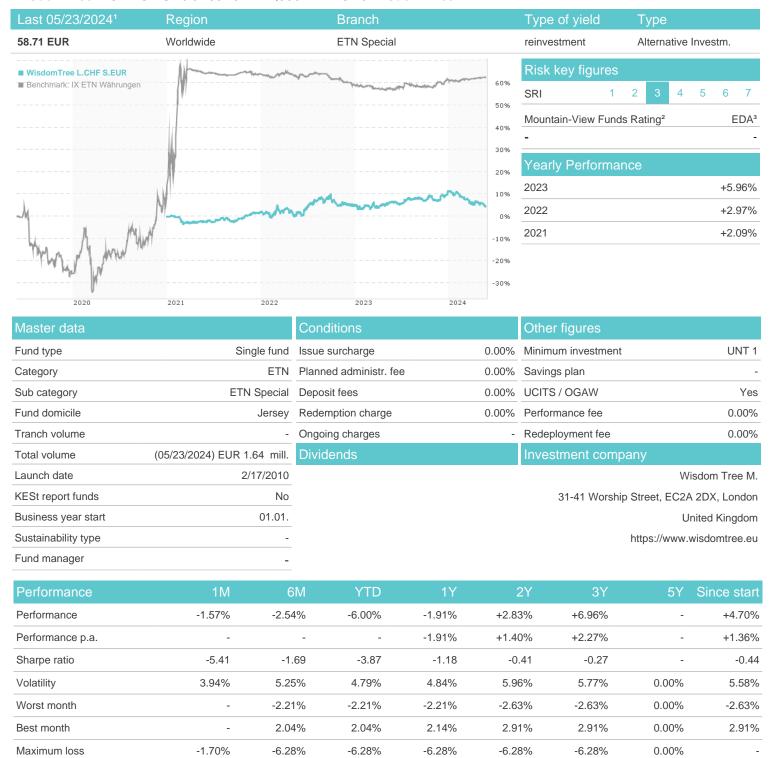

## WisdomTree L.CHF S.EUR / JE00B3MR2Q90 / A1BEGH / Wisdom Tree M.

<sup>1</sup> Important note on update status: The displayed date refers exclusively to the calculation of the NAV.
2 The Mountain-View Data Fund Rating calculates a computative ranking for funds using yield, volatility and trend data. For more information visit MVD Funds Rating

<sup>3</sup> Displays the Ethical-Dynamical Ratio calculated according to standard criteria. The maximum value is 100. For more information visit EDA