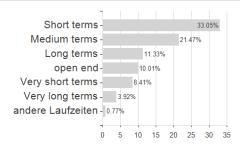

## BGF Asian Tiger Bond F.D3 USD / LU0827875344 / A1J4PT / BlackRock (LU)



### Distribution permission

Austria, Germany, Switzerland

<sup>1</sup> Important note on update status: The displayed date refers exclusively to the calculation of the NAV.
2 The Mountain-View Data Fund Rating calculates a computative ranking for funds using yield, volatility and trend data. For more information visit MVD Funds Rating

<sup>3</sup> Displays the Ethical-Dynamical Ratio calculated according to standard criteria. The maximum value is 100. For more information visit EDA



# BGF Asian Tiger Bond F.D3 USD / LU0827875344 / A1J4PT / BlackRock (LU)

80

100

#### Assessment Structure



# Largest positions



### Countries



Issuer Duration Currencies