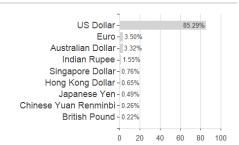

## BGF Asian Tiger Bond F.D3 USD / LU0827875344 / A1J4PT / BlackRock (LU)



### Distribution permission

Austria, Germany, Switzerland

<sup>1</sup> Important note on update status: The displayed date refers exclusively to the calculation of the NAV.
2 The Mountain-View Data Fund Rating calculates a computative ranking for funds using yield, volatility and trend data. For more information visit MVD Funds Rating

<sup>3</sup> Displays the Ethical-Dynamical Ratio calculated according to standard criteria. The maximum value is 100. For more information visit EDA



# BGF Asian Tiger Bond F.D3 USD / LU0827875344 / A1J4PT / BlackRock (LU)

80

100

#### Assessment Structure



# Largest positions



### Countries



Issuer Duration Currencies