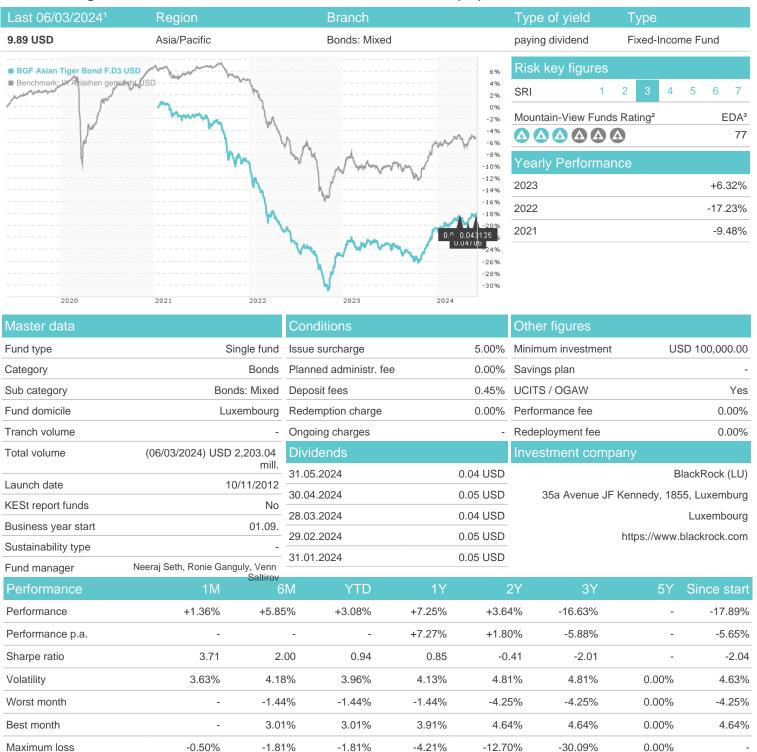

## BGF Asian Tiger Bond F.D3 USD / LU0827875344 / A1J4PT / BlackRock (LU)

### Distribution permission

Austria, Germany, Switzerland

<sup>1</sup> Important note on update status: The displayed date refers exclusively to the calculation of the NAV.
2 The Mountain-View Data Fund Rating calculates a computative ranking for funds using yield, volatility and trend data. For more information visit MVD Funds Rating

<sup>3</sup> Displays the Ethical-Dynamical Ratio calculated according to standard criteria. The maximum value is 100. For more information visit EDA