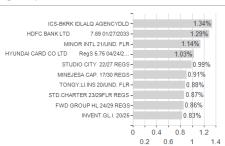

## BGF Asian Tiger Bond F.D3 USD / LU0827875344 / A1J4PT / BlackRock (LU)



### Distribution permission

Austria, Germany, Switzerland

<sup>1</sup> Important note on update status: The displayed date refers exclusively to the calculation of the NAV.
2 The Mountain-View Data Fund Rating calculates a computative ranking for funds using yield, volatility and trend data. For more information visit MVD Funds Rating

<sup>3</sup> Displays the Ethical-Dynamical Ratio calculated according to standard criteria. The maximum value is 100. For more information visit EDA



# BGF Asian Tiger Bond F.D3 USD / LU0827875344 / A1J4PT / BlackRock (LU)

80

100

#### Assessment Structure



# Largest positions



### Countries



Issuer Duration Currencies