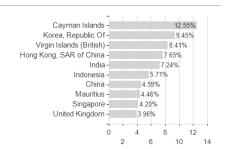

## BGF Asian Tiger Bond F.D3 USD / LU0827875344 / A1J4PT / BlackRock (LU)



### Distribution permission

Austria, Germany, Switzerland

<sup>1</sup> Important note on update status: The displayed date refers exclusively to the calculation of the NAV.
2 The Mountain-View Data Fund Rating calculates a computative ranking for funds using yield, volatility and trend data. For more information visit MVD Funds Rating

<sup>3</sup> Displays the Ethical-Dynamical Ratio calculated according to standard criteria. The maximum value is 100. For more information visit EDA



# BGF Asian Tiger Bond F.D3 USD / LU0827875344 / A1J4PT / BlackRock (LU)

80

100

#### Assessment Structure



# Largest positions



### Countries



Issuer Duration Currencies