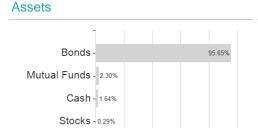

## BGF Asian Tiger Bond F.D3 USD / LU0827875344 / A1J4PT / BlackRock (LU)



### Distribution permission

Austria, Germany, Switzerland

<sup>1</sup> Important note on update status: The displayed date refers exclusively to the calculation of the NAV.
2 The Mountain-View Data Fund Rating calculates a computative ranking for funds using yield, volatility and trend data. For more information visit MVD Funds Rating

<sup>3</sup> Displays the Ethical-Dynamical Ratio calculated according to standard criteria. The maximum value is 100. For more information visit EDA



# BGF Asian Tiger Bond F.D3 USD / LU0827875344 / A1J4PT / BlackRock (LU)

80

100

#### Assessment Structure



# Largest positions



### Countries



Issuer Duration Currencies