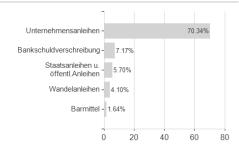

## BGF Asian Tiger Bond F.D3 USD / LU0827875344 / A1J4PT / BlackRock (LU)



### Distribution permission

Austria, Germany, Switzerland

<sup>1</sup> Important note on update status: The displayed date refers exclusively to the calculation of the NAV.
2 The Mountain-View Data Fund Rating calculates a computative ranking for funds using yield, volatility and trend data. For more information visit MVD Funds Rating

<sup>3</sup> Displays the Ethical-Dynamical Ratio calculated according to standard criteria. The maximum value is 100. For more information visit EDA



# BGF Asian Tiger Bond F.D3 USD / LU0827875344 / A1J4PT / BlackRock (LU)

80

100

#### Assessment Structure



# Largest positions



### Countries



Issuer Duration Currencies