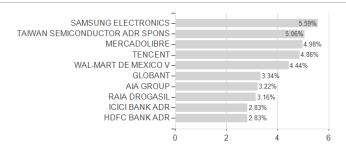

/ FR0000984213 / A2QCBK / Crédit Mutuel AM



### Distribution permission

Maximum loss

Austria, Germany, Switzerland

-4.73%

-5.41%

-5.35%

-13.19%

-21.27%

-40.18%

0.00%

<sup>1</sup> Important note on update status: The displayed date refers exclusively to the calculation of the NAV.

<sup>2</sup> The Mountain-View Data Fund Rating calculates a computative ranking for funds using yield, volatility and trend data. For more information visit MVD Funds Rating

<sup>3</sup> Displays the Ethical-Dynamical Ratio calculated according to standard criteria. The maximum value is 100. For more information visit EDA





## CM-AM GLOBAL EMERGING MARKETS RC / FR0000984213 / A2QCBK / Crédit Mutuel AM

## **Assessment Structure**

#### 7 tooosoomont Otractar

**Assets** 



## Largest positions



# Countries Branches