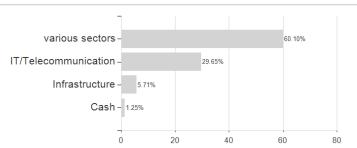

Crédit Mutuel AM



### Distribution permission

Maximum loss

Austria, Germany, Switzerland

-4.73%

-5.41%

-5.35%

-13.19%

-21.27%

-40.18%

0.00%

<sup>1</sup> Important note on update status: The displayed date refers exclusively to the calculation of the NAV.

<sup>2</sup> The Mountain-View Data Fund Rating calculates a computative ranking for funds using yield, volatility and trend data. For more information visit MVD Funds Rating

<sup>3</sup> Displays the Ethical-Dynamical Ratio calculated according to standard criteria. The maximum value is 100. For more information visit EDA





## CM-AM GLOBAL EMERGING MARKETS RC / FR0000984213 / A2QCBK / Crédit Mutuel AM

## **Assessment Structure**

#### 7 tooosoomont Otractar

**Assets** 



## Largest positions



# Countries Branches