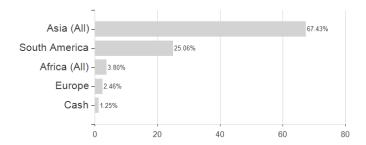

/ Crédit Mutuel AM



### Distribution permission

Maximum loss

Austria, Germany, Switzerland

-4.73%

-5.41%

-5.35%

-13.19%

-21.27%

-40.18%

0.00%

<sup>1</sup> Important note on update status: The displayed date refers exclusively to the calculation of the NAV.

<sup>2</sup> The Mountain-View Data Fund Rating calculates a computative ranking for funds using yield, volatility and trend data. For more information visit MVD Funds Rating

<sup>3</sup> Displays the Ethical-Dynamical Ratio calculated according to standard criteria. The maximum value is 100. For more information visit EDA





## CM-AM GLOBAL EMERGING MARKETS RC / FR0000984213 / A2QCBK / Crédit Mutuel AM

## **Assessment Structure**

#### 7 tooosoomont Otractar

**Assets** 



## Largest positions



# Countries Branches