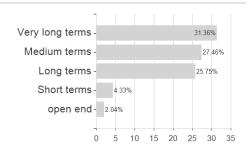

## M&G(Lux)Opt.Income Fd.JI Dis GBP H / LU1992162799 / A2PKQ7 / M&G Luxembourg



## Distribution permission

Austria, Germany, Switzerland

<sup>1</sup> Important note on update status: The displayed date refers exclusively to the calculation of the NAV.
2 The Mountain-View Data Fund Rating calculates a computative ranking for funds using yield, volatility and trend data. For more information visit MVD Funds Rating

<sup>3</sup> Displays the Ethical-Dynamical Ratio calculated according to standard criteria. The maximum value is 100. For more information visit EDA





## M&G(Lux)Opt.Income Fd.JI Dis GBP H / LU1992162799 / A2PKQ7 / M&G Luxembourg





40

80

100



Ireland - 1.49%

10 15 20 25 30



## Issuer Duration Currencies