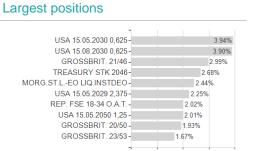

## M&G(Lux)Opt.Income Fd.JI Dis GBP H / LU1992162799 / A2PKQ7 / M&G Luxembourg



## Distribution permission

Austria, Germany, Switzerland

<sup>1</sup> Important note on update status: The displayed date refers exclusively to the calculation of the NAV.
2 The Mountain-View Data Fund Rating calculates a computative ranking for funds using yield, volatility and trend data. For more information visit MVD Funds Rating

<sup>3</sup> Displays the Ethical-Dynamical Ratio calculated according to standard criteria. The maximum value is 100. For more information visit EDA





## M&G(Lux)Opt.Income Fd.JI Dis GBP H / LU1992162799 / A2PKQ7 / M&G Luxembourg





40

80

100



Ireland - 1.49%

10 15 20 25 30



## Issuer Duration Currencies