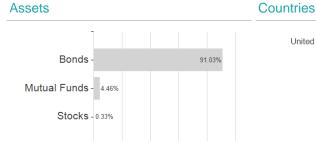

## M&G(Lux)Opt.Income Fd.JI Dis GBP H / LU1992162799 / A2PKQ7 / M&G Luxembourg

40

80

100

Ireland - 1.49%

10 15 20 25 30

## Issuer Duration Currencies