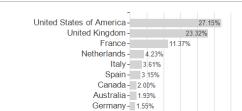

## M&G(Lux)Opt.Income Fd.JI Dis GBP H / LU1992162799 / A2PKQ7 / M&G Luxembourg



## Distribution permission

Austria, Germany, Switzerland

<sup>1</sup> Important note on update status: The displayed date refers exclusively to the calculation of the NAV.
2 The Mountain-View Data Fund Rating calculates a computative ranking for funds using yield, volatility and trend data. For more information visit MVD Funds Rating

<sup>3</sup> Displays the Ethical-Dynamical Ratio calculated according to standard criteria. The maximum value is 100. For more information visit EDA





## M&G(Lux)Opt.Income Fd.JI Dis GBP H / LU1992162799 / A2PKQ7 / M&G Luxembourg





40

80

100



Ireland - 1.49%

10 15 20 25 30



## Issuer Duration Currencies