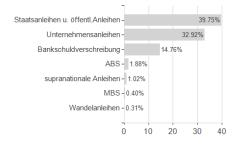

## M&G(Lux)Opt.Income Fd.JI Dis GBP H / LU1992162799 / A2PKQ7 / M&G Luxembourg



## Distribution permission

Austria, Germany, Switzerland

<sup>1</sup> Important note on update status: The displayed date refers exclusively to the calculation of the NAV.
2 The Mountain-View Data Fund Rating calculates a computative ranking for funds using yield, volatility and trend data. For more information visit MVD Funds Rating

<sup>3</sup> Displays the Ethical-Dynamical Ratio calculated according to standard criteria. The maximum value is 100. For more information visit EDA





## M&G(Lux)Opt.Income Fd.JI Dis GBP H / LU1992162799 / A2PKQ7 / M&G Luxembourg





40

80

100



Ireland - 1.49%

10 15 20 25 30



## Issuer Duration Currencies