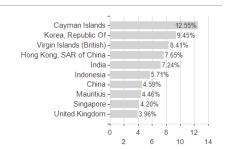

### BGF Asian Tiger Bond F.D3 HKD H / LU0827875690 / A1J4PS / BlackRock (LU)



### Distribution permission

Austria, Germany, Switzerland

<sup>1</sup> Important note on update status: The displayed date refers exclusively to the calculation of the NAV.
2 The Mountain-View Data Fund Rating calculates a computative ranking for funds using yield, volatility and trend data. For more information visit MVD Funds Rating

<sup>3</sup> Displays the Ethical-Dynamical Ratio calculated according to standard criteria. The maximum value is 100. For more information visit EDA





## BGF Asian Tiger Bond F.D3 HKD H / LU0827875690 / A1J4PS / BlackRock (LU)

#### Assessment Structure

# Assets



### Largest positions



### Countries



### Issuer Duration Currencies