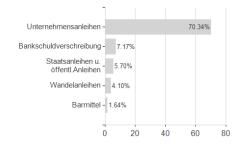

### BGF Asian Tiger Bond F.D3 HKD H / LU0827875690 / A1J4PS / BlackRock (LU)



### Distribution permission

Austria, Germany, Switzerland

<sup>1</sup> Important note on update status: The displayed date refers exclusively to the calculation of the NAV.
2 The Mountain-View Data Fund Rating calculates a computative ranking for funds using yield, volatility and trend data. For more information visit MVD Funds Rating

<sup>3</sup> Displays the Ethical-Dynamical Ratio calculated according to standard criteria. The maximum value is 100. For more information visit EDA





## BGF Asian Tiger Bond F.D3 HKD H / LU0827875690 / A1J4PS / BlackRock (LU)

#### Assessment Structure

# Assets



### Largest positions



### Countries



### Issuer Duration Currencies