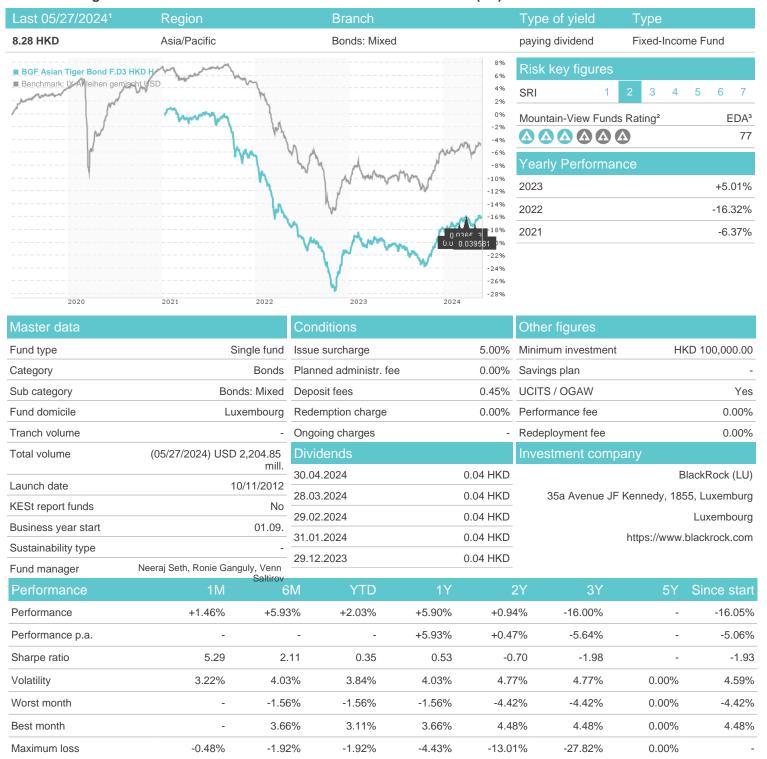

### BGF Asian Tiger Bond F.D3 HKD H / LU0827875690 / A1J4PS / BlackRock (LU)

### Distribution permission

Austria, Germany, Switzerland

<sup>1</sup> Important note on update status: The displayed date refers exclusively to the calculation of the NAV.
2 The Mountain-View Data Fund Rating calculates a computative ranking for funds using yield, volatility and trend data. For more information visit MVD Funds Rating

<sup>3</sup> Displays the Ethical-Dynamical Ratio calculated according to standard criteria. The maximum value is 100. For more information visit EDA