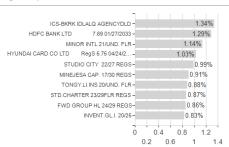

### BGF Asian Tiger Bond F.D3 HKD H / LU0827875690 / A1J4PS / BlackRock (LU)



### Distribution permission

Austria, Germany, Switzerland

<sup>1</sup> Important note on update status: The displayed date refers exclusively to the calculation of the NAV.
2 The Mountain-View Data Fund Rating calculates a computative ranking for funds using yield, volatility and trend data. For more information visit MVD Funds Rating

<sup>3</sup> Displays the Ethical-Dynamical Ratio calculated according to standard criteria. The maximum value is 100. For more information visit EDA





## BGF Asian Tiger Bond F.D3 HKD H / LU0827875690 / A1J4PS / BlackRock (LU)

#### Assessment Structure

# Assets



### Largest positions



### Countries



### Issuer Duration Currencies