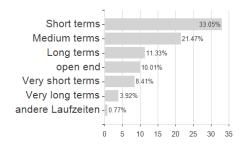

### BGF Asian Tiger Bond F.D3 HKD H / LU0827875690 / A1J4PS / BlackRock (LU)



### Distribution permission

Austria, Germany, Switzerland

<sup>1</sup> Important note on update status: The displayed date refers exclusively to the calculation of the NAV.
2 The Mountain-View Data Fund Rating calculates a computative ranking for funds using yield, volatility and trend data. For more information visit MVD Funds Rating

<sup>3</sup> Displays the Ethical-Dynamical Ratio calculated according to standard criteria. The maximum value is 100. For more information visit EDA





## BGF Asian Tiger Bond F.D3 HKD H / LU0827875690 / A1J4PS / BlackRock (LU)

#### Assessment Structure

# Assets



### Largest positions



### Countries



### Issuer Duration Currencies