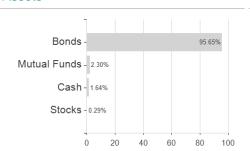

## BGF Asian Tiger Bond F.D3 HKD H / LU0827875690 / A1J4PS / BlackRock (LU)

#### Assessment Structure

# Assets