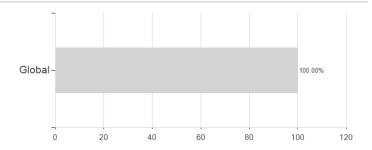

Alt.Str.Fd.I-H1 EUR H / LU1908332916 / A2N86T / Franklin Templeton



### Distribution permission

Maximum loss

Austria, Germany, Switzerland, Luxembourg

-0.19%

-1.24%

-1.24%

-2.50%

-11.20%

-3.85%

-11.31%

<sup>1</sup> Important note on update status: The displayed date refers exclusively to the calculation of the NAV.
2 The Mountain-View Data Fund Rating calculates a computative ranking for funds using yield, volatility and trend data. For more information visit MVD Funds Rating

<sup>3</sup> Displays the Ethical-Dynamical Ratio calculated according to standard criteria. The maximum value is 100. For more information visit EDA





# F.K2 Alt.Str.Fd.I-H1 EUR H / LU1908332916 / A2N86T / Franklin Templeton

#### Assessment Structure

### **Assets**



# Countries Largest positions