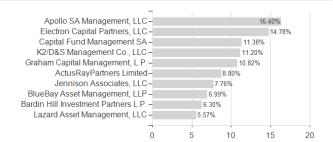

t.Str.Fd.I-H1 EUR H / LU1908332916 / A2N86T / Franklin Templeton



### Distribution permission

Maximum loss

Austria, Germany, Switzerland, Luxembourg

-0.19%

-1.24%

-1.24%

-2.50%

-11.20%

-3.85%

-11.31%

<sup>1</sup> Important note on update status: The displayed date refers exclusively to the calculation of the NAV.
2 The Mountain-View Data Fund Rating calculates a computative ranking for funds using yield, volatility and trend data. For more information visit MVD Funds Rating

<sup>3</sup> Displays the Ethical-Dynamical Ratio calculated according to standard criteria. The maximum value is 100. For more information visit EDA





# F.K2 Alt.Str.Fd.I-H1 EUR H / LU1908332916 / A2N86T / Franklin Templeton

#### Assessment Structure

### **Assets**



# Countries Largest positions