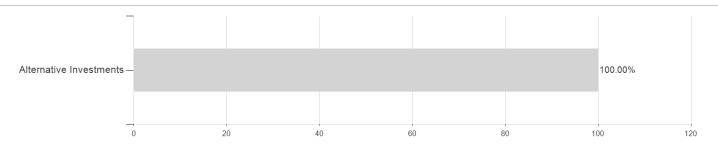

## F.K2 Alt.Str.Fd.I-H1 EUR H / LU1908332916 / A2N86T / Franklin Templeton



### Distribution permission

Maximum loss

Austria, Germany, Switzerland, Luxembourg

-0.19%

-1.24%

-1.24%

-2.50%

-11.20%

-3.85%

-11.31%

<sup>1</sup> Important note on update status: The displayed date refers exclusively to the calculation of the NAV.
2 The Mountain-View Data Fund Rating calculates a computative ranking for funds using yield, volatility and trend data. For more information visit MVD Funds Rating

<sup>3</sup> Displays the Ethical-Dynamical Ratio calculated according to standard criteria. The maximum value is 100. For more information visit EDA





# F.K2 Alt.Str.Fd.I-H1 EUR H / LU1908332916 / A2N86T / Franklin Templeton

#### Assessment Structure

### **Assets**



# Countries Largest positions