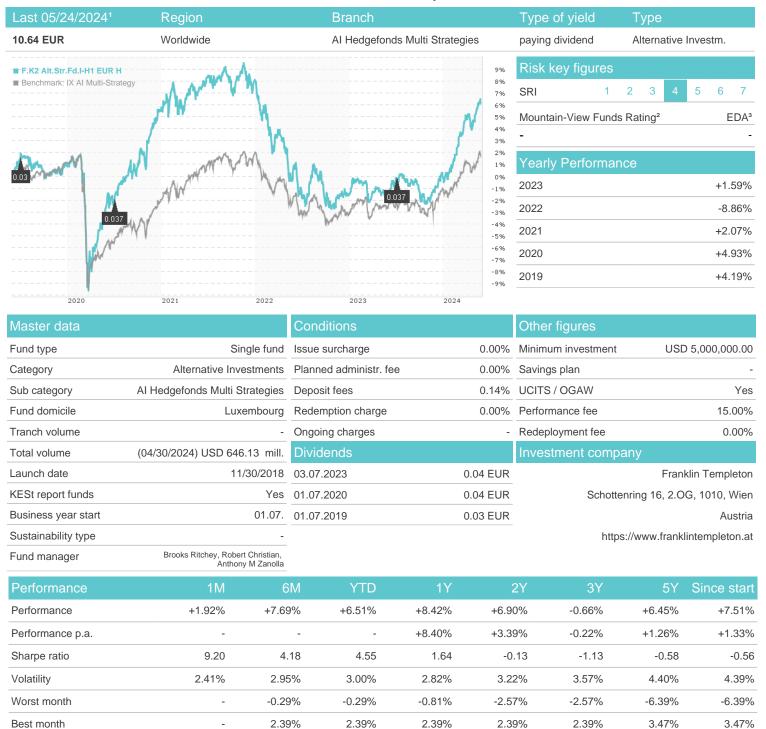

## F.K2 Alt.Str.Fd.I-H1 EUR H / LU1908332916 / A2N86T / Franklin Templeton

### Distribution permission

Maximum loss

Austria, Germany, Switzerland, Luxembourg

-0.19%

-1.24%

-1.24%

-2.50%

-11.20%

-3.85%

-11.31%

<sup>1</sup> Important note on update status: The displayed date refers exclusively to the calculation of the NAV.
2 The Mountain-View Data Fund Rating calculates a computative ranking for funds using yield, volatility and trend data. For more information visit MVD Funds Rating

<sup>3</sup> Displays the Ethical-Dynamical Ratio calculated according to standard criteria. The maximum value is 100. For more information visit EDA