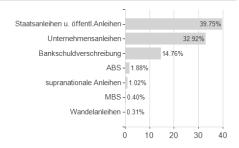

bourg



## Distribution permission

Austria, Germany, Switzerland

<sup>1</sup> Important note on update status: The displayed date refers exclusively to the calculation of the NAV.
2 The Mountain-View Data Fund Rating calculates a computative ranking for funds using yield, volatility and trend data. For more information visit MVD Funds Rating

<sup>3</sup> Displays the Ethical-Dynamical Ratio calculated according to standard criteria. The maximum value is 100. For more information visit EDA





2.01%

1.93%

1.67%

## M&G(Lux)Opt.Income Fd.X MDis F2 ZAR H / LU2365387294 / MG0022 / M&G Luxembourg

Countries

## Assessment Structure



40

80

100



Germany - 1.55%

Ireland - 1.49%

10 15 20 25 30



USA 15.05.2050 1,25 -

GROSSBRIT. 20/50

GROSSBRIT. 23/53-

Issuer Duration Currencies