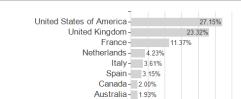

## Assessment Structure

40

80

100

Germany - 1.55%

Ireland - 1.49%

10 15 20 25 30

USA 15.05.2050 1,25 -