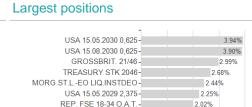

## Assessment Structure

40

80

100

Germany - 1.55%

Ireland - 1.49%

10 15 20 25 30

USA 15.05.2050 1,25 -

GROSSBRIT. 20/50

GROSSBRIT. 23/53-

Issuer Duration Currencies