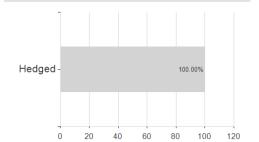

g



## Distribution permission

Austria, Germany, Switzerland

<sup>1</sup> Important note on update status: The displayed date refers exclusively to the calculation of the NAV.
2 The Mountain-View Data Fund Rating calculates a computative ranking for funds using yield, volatility and trend data. For more information visit MVD Funds Rating

<sup>3</sup> Displays the Ethical-Dynamical Ratio calculated according to standard criteria. The maximum value is 100. For more information visit EDA





2.01%

1.93%

1.67%

## M&G(Lux)Opt.Income Fd.X MDis F2 ZAR H / LU2365387294 / MG0022 / M&G Luxembourg

Countries

## Assessment Structure



40

80

100



Germany - 1.55%

Ireland - 1.49%

10 15 20 25 30



USA 15.05.2050 1,25 -

GROSSBRIT. 20/50

GROSSBRIT. 23/53-

Issuer Duration Currencies