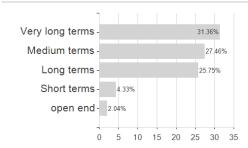

urg



## Distribution permission

Austria, Germany, Switzerland

<sup>1</sup> Important note on update status: The displayed date refers exclusively to the calculation of the NAV.
2 The Mountain-View Data Fund Rating calculates a computative ranking for funds using yield, volatility and trend data. For more information visit MVD Funds Rating

<sup>3</sup> Displays the Ethical-Dynamical Ratio calculated according to standard criteria. The maximum value is 100. For more information visit EDA





2.01%

1.93%

1.67%

## M&G(Lux)Opt.Income Fd.X MDis F2 ZAR H / LU2365387294 / MG0022 / M&G Luxembourg

Countries

## Assessment Structure



40

80

100



Germany - 1.55%

Ireland - 1.49%

10 15 20 25 30



USA 15.05.2050 1,25 -

GROSSBRIT. 20/50

GROSSBRIT. 23/53-

Issuer Duration Currencies