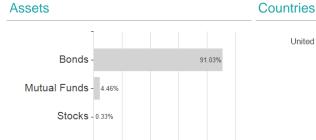

### M&G(Lux)Opt.Income Fd.CI Dis USD H / LU1797814768 / A2JPX5 / M&G Luxembourg



#### Distribution permission

Austria, Germany, Switzerland, Luxembourg

<sup>1</sup> Important note on update status: The displayed date refers exclusively to the calculation of the NAV.
2 The Mountain-View Data Fund Rating calculates a computative ranking for funds using yield, volatility and trend data. For more information visit MVD Funds Rating

<sup>3</sup> Displays the Ethical-Dynamical Ratio calculated according to standard criteria. The maximum value is 100. For more information visit EDA





## M&G(Lux)Opt.Income Fd.CI Dis USD H / LU1797814768 / A2JPX5 / M&G Luxembourg

#### Assessment Structure



40

80

100





# Issuer Duration Currencies