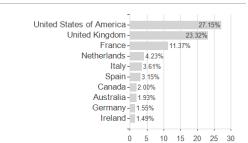

### M&G(Lux)Opt.Income Fd.CI Dis USD H / LU1797814768 / A2JPX5 / M&G Luxembourg



#### Distribution permission

Austria, Germany, Switzerland, Luxembourg

<sup>1</sup> Important note on update status: The displayed date refers exclusively to the calculation of the NAV.
2 The Mountain-View Data Fund Rating calculates a computative ranking for funds using yield, volatility and trend data. For more information visit MVD Funds Rating

<sup>3</sup> Displays the Ethical-Dynamical Ratio calculated according to standard criteria. The maximum value is 100. For more information visit EDA





## M&G(Lux)Opt.Income Fd.CI Dis USD H / LU1797814768 / A2JPX5 / M&G Luxembourg

#### Assessment Structure



40

80

100





# Issuer Duration Currencies