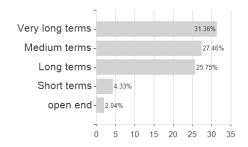

### M&G(Lux)Opt.Income Fd.CI Dis USD H / LU1797814768 / A2JPX5 / M&G Luxembourg



#### Distribution permission

Austria, Germany, Switzerland, Luxembourg

<sup>1</sup> Important note on update status: The displayed date refers exclusively to the calculation of the NAV.
2 The Mountain-View Data Fund Rating calculates a computative ranking for funds using yield, volatility and trend data. For more information visit MVD Funds Rating

<sup>3</sup> Displays the Ethical-Dynamical Ratio calculated according to standard criteria. The maximum value is 100. For more information visit EDA





## M&G(Lux)Opt.Income Fd.CI Dis USD H / LU1797814768 / A2JPX5 / M&G Luxembourg

#### Assessment Structure



40

80

100





# Issuer Duration Currencies