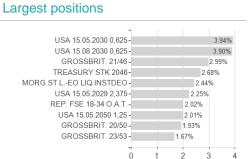

### M&G(Lux)Opt.Income Fd.CI Dis USD H / LU1797814768 / A2JPX5 / M&G Luxembourg



#### Distribution permission

Austria, Germany, Switzerland, Luxembourg

<sup>1</sup> Important note on update status: The displayed date refers exclusively to the calculation of the NAV.
2 The Mountain-View Data Fund Rating calculates a computative ranking for funds using yield, volatility and trend data. For more information visit MVD Funds Rating

<sup>3</sup> Displays the Ethical-Dynamical Ratio calculated according to standard criteria. The maximum value is 100. For more information visit EDA





## M&G(Lux)Opt.Income Fd.CI Dis USD H / LU1797814768 / A2JPX5 / M&G Luxembourg

#### Assessment Structure



40

80

100





# Issuer Duration Currencies