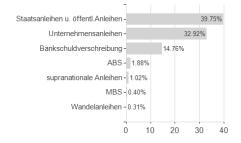

### M&G(Lux)Opt.Income Fd.CI Dis USD H / LU1797814768 / A2JPX5 / M&G Luxembourg



#### Distribution permission

Austria, Germany, Switzerland, Luxembourg

<sup>1</sup> Important note on update status: The displayed date refers exclusively to the calculation of the NAV.
2 The Mountain-View Data Fund Rating calculates a computative ranking for funds using yield, volatility and trend data. For more information visit MVD Funds Rating

<sup>3</sup> Displays the Ethical-Dynamical Ratio calculated according to standard criteria. The maximum value is 100. For more information visit EDA





## M&G(Lux)Opt.Income Fd.CI Dis USD H / LU1797814768 / A2JPX5 / M&G Luxembourg

#### Assessment Structure



40

80

100





# Issuer Duration Currencies