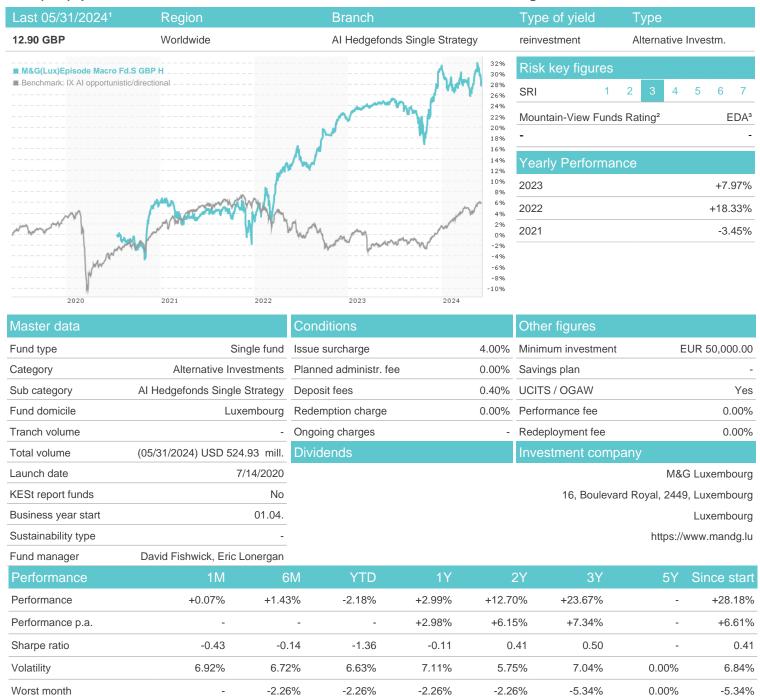

## Distribution permission

Best month

Maximum loss

Austria, Germany, Switzerland, Luxembourg

-3.13%

5.43%

-4.37%

3.68%

-3.43%

5.43%

-6.79%

5.43%

-6.79%

5.43%

-7.50%

0.00%

0.00%

10.23%

<sup>1</sup> Important note on update status: The displayed date refers exclusively to the calculation of the NAV.
2 The Mountain-View Data Fund Rating calculates a computative ranking for funds using yield, volatility and trend data. For more information visit MVD Funds Rating