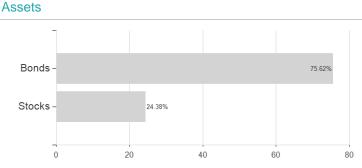

## M&G(Lux)Episode Macro Fd.S GBP H / LU2191352462 / MG0136 / M&G Luxembourg



## Distribution permission

Best month

Maximum loss

Austria, Germany, Switzerland, Luxembourg

-3.13%

5.43%

-4.37%

3.68%

-3.43%

5.43%

-6.79%

5.43%

-6.79%

5.43%

-7.50%

0.00%

0.00%

10.23%

<sup>1</sup> Important note on update status: The displayed date refers exclusively to the calculation of the NAV.
2 The Mountain-View Data Fund Rating calculates a computative ranking for funds using yield, volatility and trend data. For more information visit MVD Funds Rating

<sup>3</sup> Displays the Ethical-Dynamical Ratio calculated according to standard criteria. The maximum value is 100. For more information visit EDA



## M&G(Lux)Episode Macro Fd.S GBP H / LU2191352462 / MG0136 / M&G Luxembourg







Currencies Rating