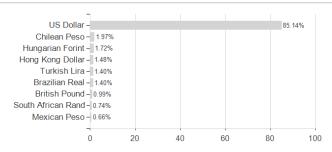

## M&G(Lux)Episode Macro Fd.S GBP H / LU2191352462 / MG0136 / M&G Luxembourg

Currencies Rating