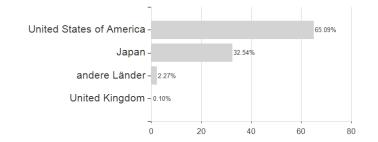

# Goldman Sachs Global Strategic Macro Bond Portfolio Class RS Shares (Acc.) (EUR-Hedged) / LU2018824784 /



### Distribution permission

Austria, Germany, Switzerland

<sup>1</sup> Important note on update status: The displayed date refers exclusively to the calculation of the NAV.
2 The Mountain-View Data Fund Rating calculates a computative ranking for funds using yield, volatility and trend data. For more information visit MVD Funds Rating

<sup>3</sup> Displays the Ethical-Dynamical Ratio calculated according to standard criteria. The maximum value is 100. For more information visit EDA





# Goldman Sachs Global Strategic Macro Bond Portfolio Class RS Shares (Acc.) (EUR-Hedged) / LU2018824784 /

#### Assessment Structure

## **Assets**