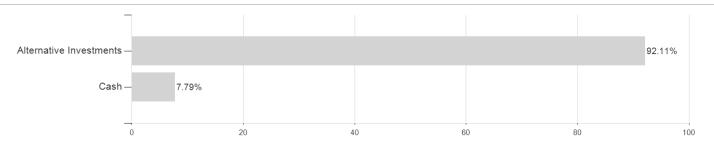

# Goldman Sachs Global Strategic Macro Bond Portfolio Class RS Shares (Acc.) (EUR-Hedged) / LU2018824784 /

#### Assessment Structure

## **Assets**