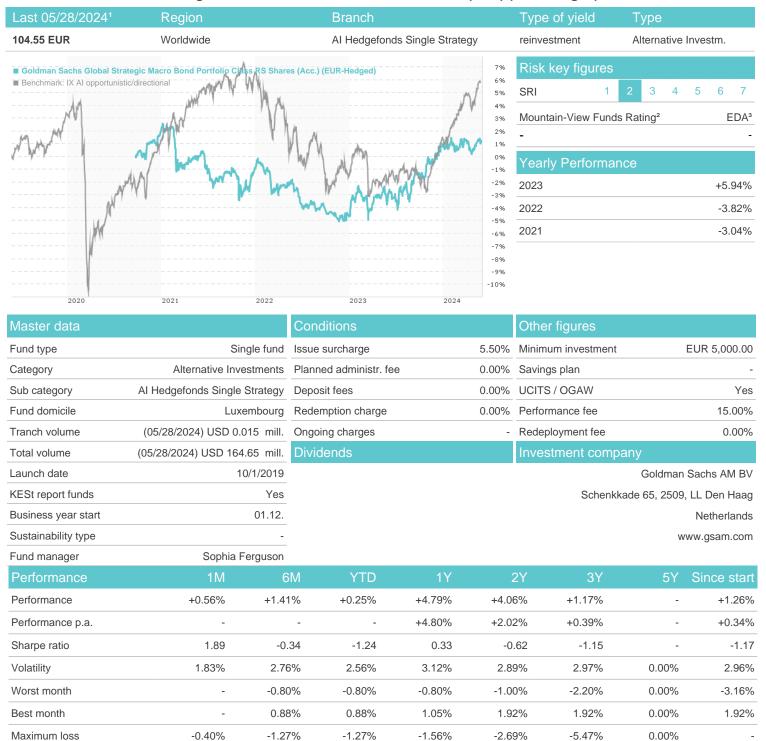

# Goldman Sachs Global Strategic Macro Bond Portfolio Class RS Shares (Acc.) (EUR-Hedged) / LU2018824784 /

### Distribution permission

Austria, Germany, Switzerland

<sup>1</sup> Important note on update status: The displayed date refers exclusively to the calculation of the NAV.
2 The Mountain-View Data Fund Rating calculates a computative ranking for funds using yield, volatility and trend data. For more information visit MVD Funds Rating

<sup>3</sup> Displays the Ethical-Dynamical Ratio calculated according to standard criteria. The maximum value is 100. For more information visit EDA