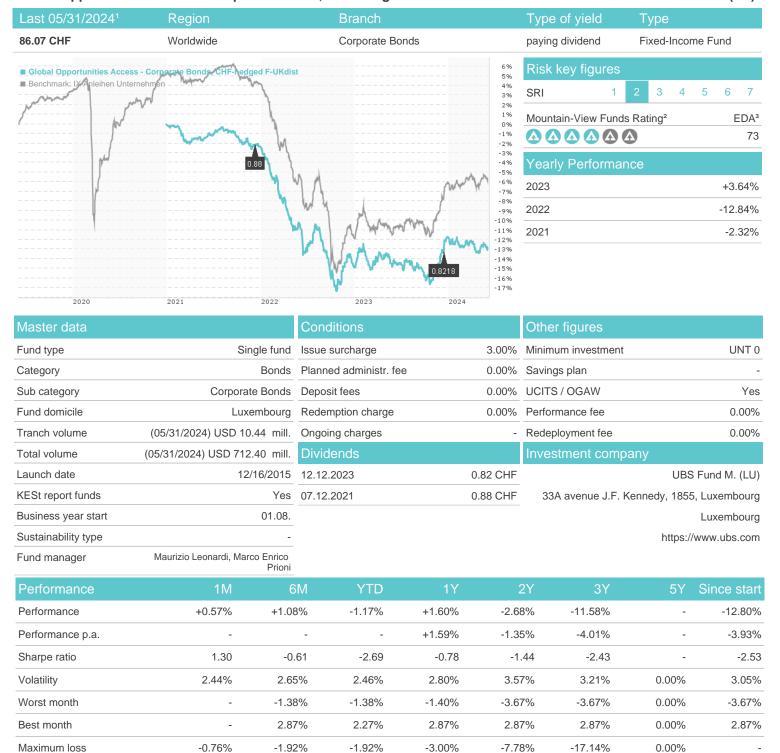

# Global Opportunities Access - Corporate Bonds, CHF-hedged F-UKdist / LU1303886805 / A2ANT2 / UBS Fund M. (LU)

Germany, Switzerland

<sup>1</sup> Important note on update status: The displayed date refers exclusively to the calculation of the NAV.
2 The Mountain-View Data Fund Rating calculates a computative ranking for funds using yield, volatility and trend data. For more information visit MVD Funds Rating

<sup>3</sup> Displays the Ethical-Dynamical Ratio calculated according to standard criteria. The maximum value is 100. For more information visit EDA