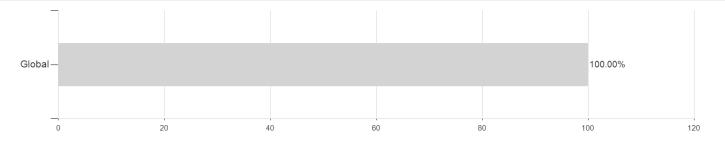

# Global Opportunities Access - Corporate Bonds, CHF-hedged F-UKdist / LU1303886805 / A2ANT2 / UBS Fund M. (LU)



Germany, Switzerland

<sup>1</sup> Important note on update status: The displayed date refers exclusively to the calculation of the NAV.
2 The Mountain-View Data Fund Rating calculates a computative ranking for funds using yield, volatility and trend data. For more information visit MVD Funds Rating

<sup>3</sup> Displays the Ethical-Dynamical Ratio calculated according to standard criteria. The maximum value is 100. For more information visit EDA





# Global Opportunities Access - Corporate Bonds, CHF-hedged F-UKdist / LU1303886805 / A2ANT2 / UBS Fund M. (LU)

### Assessment Structure

# Assets



# Countries