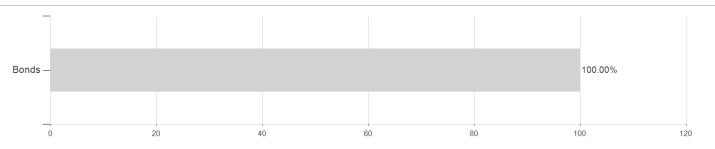

# Global Opportunities Access - Corporate Bonds, CHF-hedged F-UKdist / LU1303886805 / A2ANT2 / UBS Fund M. (LU)



Germany, Switzerland

<sup>1</sup> Important note on update status: The displayed date refers exclusively to the calculation of the NAV.
2 The Mountain-View Data Fund Rating calculates a computative ranking for funds using yield, volatility and trend data. For more information visit MVD Funds Rating

<sup>3</sup> Displays the Ethical-Dynamical Ratio calculated according to standard criteria. The maximum value is 100. For more information visit EDA





# Global Opportunities Access - Corporate Bonds, CHF-hedged F-UKdist / LU1303886805 / A2ANT2 / UBS Fund M. (LU)

### Assessment Structure

# Assets



# Countries