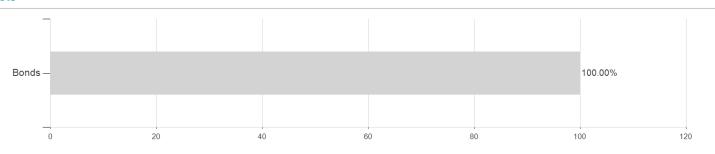

ties Access - Corporate Bonds, USD F-acc / LU1116894822 / A12CVU / UBS Fund M. (LU)



## Distribution permission

Germany, Switzerland

Maximum loss

-0.62%

-1.21%

-1.21%

-2.17%

-7.13%

-15.28%

0.00%

<sup>1</sup> Important note on update status: The displayed date refers exclusively to the calculation of the NAV.

<sup>2</sup> The Mountain-View Data Fund Rating calculates a computative ranking for funds using yield, volatility and trend data. For more information visit MVD Funds Rating

<sup>3</sup> Displays the Ethical-Dynamical Ratio calculated according to standard criteria. The maximum value is 100. For more information visit EDA





# Global Opportunities Access - Corporate Bonds, USD F-acc / LU1116894822 / A12CVU / UBS Fund M. (LU)

#### Assessment Structure

### **Assets**



# Countries