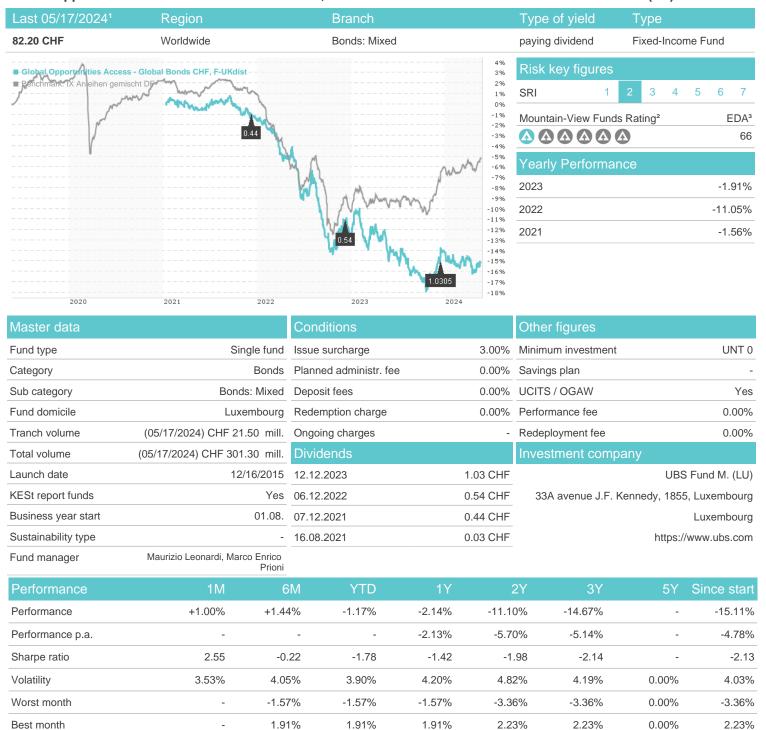

### Global Opportunities Access - Global Bonds CHF, F-UKdist / LU1303886714 / A2ANT1 / UBS Fund M. (LU)

Germany, Switzerland

Maximum loss

-0.40%

-2.79%

-2.25%

-5.33%

-13.99%

-18.55%

0.00%

<sup>1</sup> Important note on update status: The displayed date refers exclusively to the calculation of the NAV.
2 The Mountain-View Data Fund Rating calculates a computative ranking for funds using yield, volatility and trend data. For more information visit MVD Funds Rating