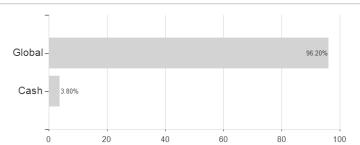

ortunities Access - Global Bonds CHF, F-UKdist / LU1303886714 / A2ANT1 / UBS Fund M. (LU)



Germany, Switzerland

Maximum loss

-0.40%

-2.79%

-2.25%

-5.33%

-13.99%

-18.55%

0.00%

<sup>1</sup> Important note on update status: The displayed date refers exclusively to the calculation of the NAV.
2 The Mountain-View Data Fund Rating calculates a computative ranking for funds using yield, volatility and trend data. For more information visit MVD Funds Rating

<sup>3</sup> Displays the Ethical-Dynamical Ratio calculated according to standard criteria. The maximum value is 100. For more information visit EDA





# Global Opportunities Access - Global Bonds CHF, F-UKdist / LU1303886714 / A2ANT1 / UBS Fund M. (LU)

### Assessment Structure

### Assets



# Largest positions

# Countries