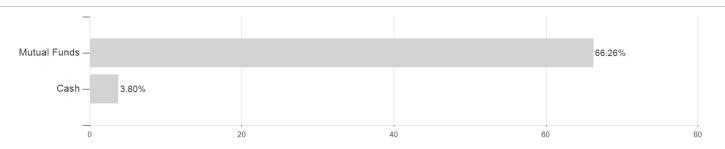

### Global Opportunities Access - Global Bonds CHF, F-UKdist / LU1303886714 / A2ANT1 / UBS Fund M. (LU)



Germany, Switzerland

Maximum loss

-0.40%

-2.79%

-2.25%

-5.33%

-13.99%

-18.55%

0.00%

<sup>1</sup> Important note on update status: The displayed date refers exclusively to the calculation of the NAV.
2 The Mountain-View Data Fund Rating calculates a computative ranking for funds using yield, volatility and trend data. For more information visit MVD Funds Rating

<sup>3</sup> Displays the Ethical-Dynamical Ratio calculated according to standard criteria. The maximum value is 100. For more information visit EDA





# Global Opportunities Access - Global Bonds CHF, F-UKdist / LU1303886714 / A2ANT1 / UBS Fund M. (LU)

### Assessment Structure

### Assets



# Largest positions

# Countries