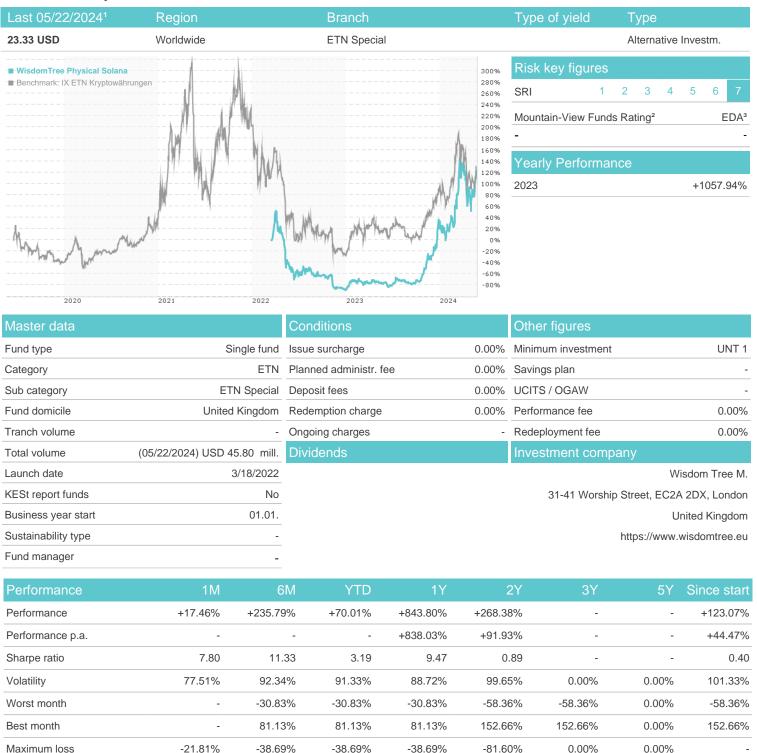

### WisdomTree Physical Solana / GB00BNGJ9G01 / A3GX35 / Wisdom Tree M.

<sup>1</sup> Important note on update status: The displayed date refers exclusively to the calculation of the NAV.
2 The Mountain-View Data Fund Rating calculates a computative ranking for funds using yield, volatility and trend data. For more information visit MVD Funds Rating

# WisdomTree Physical Solana / GB00BNGJ9G01 / A3GX35 / Wisdom Tree M.