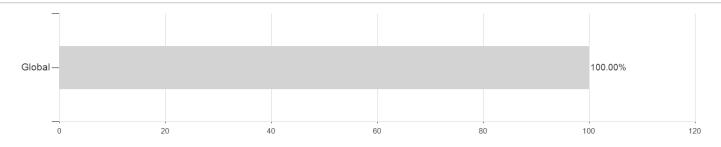

### WisdomTree Physical Solana / GB00BNGJ9G01 / A3GX35 / Wisdom Tree M.



<sup>1</sup> Important note on update status: The displayed date refers exclusively to the calculation of the NAV.
2 The Mountain-View Data Fund Rating calculates a computative ranking for funds using yield, volatility and trend data. For more information visit MVD Funds Rating

<sup>3</sup> Displays the Ethical-Dynamical Ratio calculated according to standard criteria. The maximum value is 100. For more information visit EDA





# WisdomTree Physical Solana / GB00BNGJ9G01 / A3GX35 / Wisdom Tree M.

#### Assessment Structure

# Largest positions



### Countries