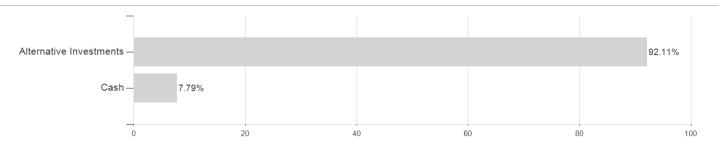

## Goldman Sachs Global Strategic Macro Bond Portfolio Class P Shares (Acc.) / LU1111996127 / A12ECD / Goldman



### Distribution permission

Austria, Germany, Switzerland, Luxembourg

<sup>1</sup> Important note on update status: The displayed date refers exclusively to the calculation of the NAV.
2 The Mountain-View Data Fund Rating calculates a computative ranking for funds using yield, volatility and trend data. For more information visit MVD Funds Rating

<sup>3</sup> Displays the Ethical-Dynamical Ratio calculated according to standard criteria. The maximum value is 100. For more information visit EDA





# Goldman Sachs Global Strategic Macro Bond Portfolio Class P Shares (Acc.) / LU1111996127 / A12ECD / Goldman

#### Assessment Structure

## **Assets**