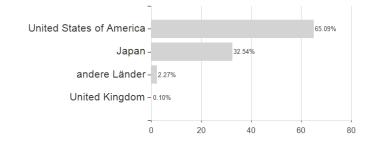

## Goldman Sachs Global Strategic Macro Bond Portfolio Class P Shares (Acc.) / LU1111996127 / A12ECD / Goldman



### Distribution permission

Austria, Germany, Switzerland, Luxembourg

<sup>1</sup> Important note on update status: The displayed date refers exclusively to the calculation of the NAV.
2 The Mountain-View Data Fund Rating calculates a computative ranking for funds using yield, volatility and trend data. For more information visit MVD Funds Rating

<sup>3</sup> Displays the Ethical-Dynamical Ratio calculated according to standard criteria. The maximum value is 100. For more information visit EDA





# Goldman Sachs Global Strategic Macro Bond Portfolio Class P Shares (Acc.) / LU1111996127 / A12ECD / Goldman

#### Assessment Structure

## **Assets**