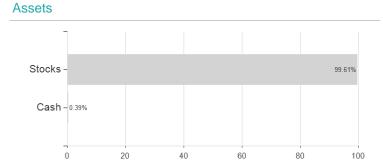

## Distribution permission

Germany, Luxembourg

Worst month

Best month

Maximum loss

-5.56%

-6.58%

9.68%

-9.55%

-6.58%

6.61%

-9.55%

-6.58%

9.68%

-17.76%

-9.31%

10.09%

-20.70%

-16.49%

10.09%

0.00%

0.00%

0.00%

0.00%

-16.49%

10.09%

<sup>1</sup> Important note on update status: The displayed date refers exclusively to the calculation of the NAV.
2 The Mountain-View Data Fund Rating calculates a computative ranking for funds using yield, volatility and trend data. For more information visit MVD Funds Rating

<sup>3</sup> Displays the Ethical-Dynamical Ratio calculated according to standard criteria. The maximum value is 100. For more information visit EDA





## Berenberg Europe ex UK Focus Fund - Anteilklasse F GBP A / LU2346245801 / A3CQSV / Universal-Inv. (LU)





## Largest positions



Countries Branches Currencies