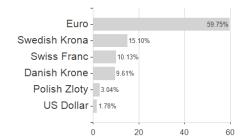

th

Best month

Maximum loss

-5.56%

-6.58%

9.68%

-9.55%

-6.58%

6.61%

-9.55%

-6.58%

9.68%

-17.76%

-9.31%

10.09%

-20.70%

-16.49%

10.09%

0.00%

0.00%

0.00%

0.00%

-16.49%

10.09%

<sup>1</sup> Important note on update status: The displayed date refers exclusively to the calculation of the NAV.
2 The Mountain-View Data Fund Rating calculates a computative ranking for funds using yield, volatility and trend data. For more information visit MVD Funds Rating

<sup>3</sup> Displays the Ethical-Dynamical Ratio calculated according to standard criteria. The maximum value is 100. For more information visit EDA





## Berenberg Europe ex UK Focus Fund - Anteilklasse F GBP A / LU2346245801 / A3CQSV / Universal-Inv. (LU)





## Largest positions



Countries Branches Currencies