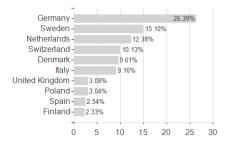

month

Best month

Maximum loss

-5.56%

-6.58%

9.68%

-9.55%

-6.58%

6.61%

-9.55%

-6.58%

9.68%

-17.76%

-9.31%

10.09%

-20.70%

-16.49%

10.09%

0.00%

0.00%

0.00%

0.00%

-16.49%

10.09%

<sup>1</sup> Important note on update status: The displayed date refers exclusively to the calculation of the NAV.
2 The Mountain-View Data Fund Rating calculates a computative ranking for funds using yield, volatility and trend data. For more information visit MVD Funds Rating

<sup>3</sup> Displays the Ethical-Dynamical Ratio calculated according to standard criteria. The maximum value is 100. For more information visit EDA





## Berenberg Europe ex UK Focus Fund - Anteilklasse F GBP A / LU2346245801 / A3CQSV / Universal-Inv. (LU)





## Largest positions



Countries Branches Currencies