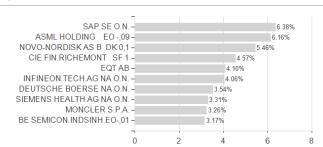

ssion

Germany, Luxembourg

Worst month

Best month

Maximum loss

-5.56%

-6.58%

9.68%

-9.55%

-6.58%

6.61%

-9.55%

-6.58%

9.68%

-17.76%

-9.31%

10.09%

-20.70%

-16.49%

10.09%

0.00%

0.00%

0.00%

0.00%

-16.49%

10.09%

<sup>1</sup> Important note on update status: The displayed date refers exclusively to the calculation of the NAV.
2 The Mountain-View Data Fund Rating calculates a computative ranking for funds using yield, volatility and trend data. For more information visit MVD Funds Rating

<sup>3</sup> Displays the Ethical-Dynamical Ratio calculated according to standard criteria. The maximum value is 100. For more information visit EDA





## Berenberg Europe ex UK Focus Fund - Anteilklasse F GBP A / LU2346245801 / A3CQSV / Universal-Inv. (LU)





## Largest positions



Countries Branches Currencies