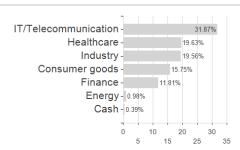

onth

Best month

Maximum loss

-5.56%

-6.58%

9.68%

-9.55%

-6.58%

6.61%

-9.55%

-6.58%

9.68%

-17.76%

-9.31%

10.09%

-20.70%

-16.49%

10.09%

0.00%

0.00%

0.00%

0.00%

-16.49%

10.09%

<sup>1</sup> Important note on update status: The displayed date refers exclusively to the calculation of the NAV.
2 The Mountain-View Data Fund Rating calculates a computative ranking for funds using yield, volatility and trend data. For more information visit MVD Funds Rating

<sup>3</sup> Displays the Ethical-Dynamical Ratio calculated according to standard criteria. The maximum value is 100. For more information visit EDA





## Berenberg Europe ex UK Focus Fund - Anteilklasse F GBP A / LU2346245801 / A3CQSV / Universal-Inv. (LU)





## Largest positions



Countries Branches Currencies