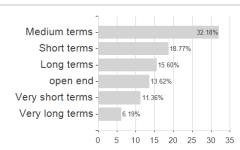

## Largest positions **Assets** Countries ELO 24/28 MTN -France-VEOLIA ENV. 23/UND. FLR -MUNDYS SPA 24/29 MTN-2.10% Italy-1.58% Netherlands -Bonds

Currencies