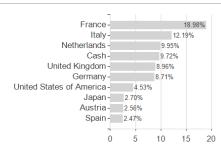

## Largest positions **Assets** Countries ELO 24/28 MTN -France-VEOLIA ENV. 23/UND. FLR -MUNDYS SPA 24/29 MTN-2.10% Italy-1.58% Netherlands -Bonds

Currencies