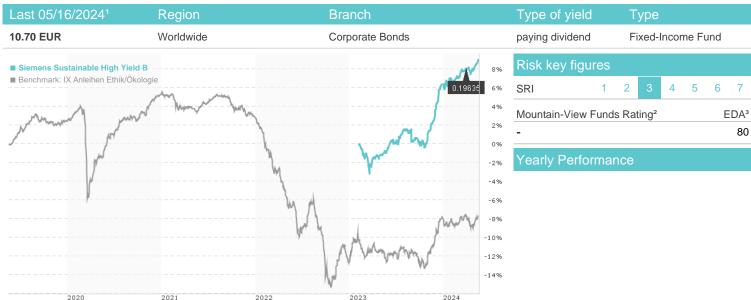

## Siemens Sustainable High Yield B / DE000A2N66S2 / A2N66S / Siemens Fonds Invest

|                | 1020    | 2021            | 2022           | 2023                   | 2024    |                                  |                      |  |  |
|----------------|---------|-----------------|----------------|------------------------|---------|----------------------------------|----------------------|--|--|
| Master da      | a       |                 |                | Conditions             |         | Other figures                    |                      |  |  |
| Fund type      |         |                 | Single fund    | Issue surcharge        | 5.00    | Minimum investment               | EUR 500,000.00       |  |  |
| Category       |         |                 | Bonds          | Planned administr. fee | 0.00    | % Savings plan                   | -                    |  |  |
| Sub category   |         | Co              | rporate Bonds  | Deposit fees           | 0.10    | % UCITS / OGAW                   | Yes                  |  |  |
| Fund domicil   | )       |                 | Germany        | Redemption charge      | 0.00    | % Performance fee                | 0.00%                |  |  |
| Tranch volur   | e       | (05/16/2024) El | JR 60.06 mill. | Ongoing charges        |         | - Redeployment fee               | 0.00%                |  |  |
| Total volume   |         | (05/16/2024) El | JR 66.17 mill. | Dividends              |         | Investment company               |                      |  |  |
| Launch date    |         |                 | 2/8/2023       | 28.03.2024             | 0.20 EU | R                                | Siemens Fonds Invest |  |  |
| KESt report    | unds    |                 | No             |                        |         | Otto-Hahn-Ring 6, 81739, München |                      |  |  |
| Business yea   | r start |                 | 01.01.         |                        |         |                                  | Germany              |  |  |
| Sustainability | type    |                 | Ethics/ecology |                        |         | htt                              | ps://www.siemens.com |  |  |
|                |         |                 |                |                        |         |                                  |                      |  |  |

## Distribution permissior

Germany

Fund manager

<sup>1</sup> Important note on update status: The displayed date refers exclusively to the calculation of the NAV.

<sup>2</sup> The Mountain-View Data Fund Rating calculates a computative ranking for funds using yield, volatility and trend data. For more information visit MVD Funds Rating

<sup>3</sup> Displays the Ethical-Dynamical Ratio calculated according to standard criteria. The maximum value is 100. For more information visit EDA

Cash