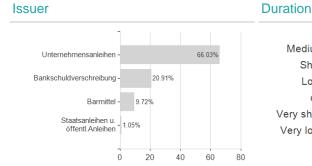

## Largest positions **Assets** Countries ELO 24/28 MTN -France-VEOLIA ENV. 23/UND. FLR -MUNDYS SPA 24/29 MTN-2.10% Italy-1.58% Netherlands -Bonds

Currencies