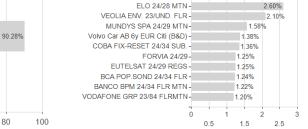

## Largest positions **Assets** Countries ELO 24/28 MTN -France-VEOLIA ENV. 23/UND. FLR -MUNDYS SPA 24/29 MTN-2.10% Italy-1.58% Netherlands -Bonds

Currencies