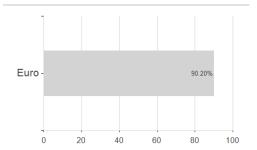

## Largest positions **Assets** Countries ELO 24/28 MTN -France-VEOLIA ENV. 23/UND. FLR -MUNDYS SPA 24/29 MTN-2.10% Italy-1.58% Netherlands -Bonds

Currencies