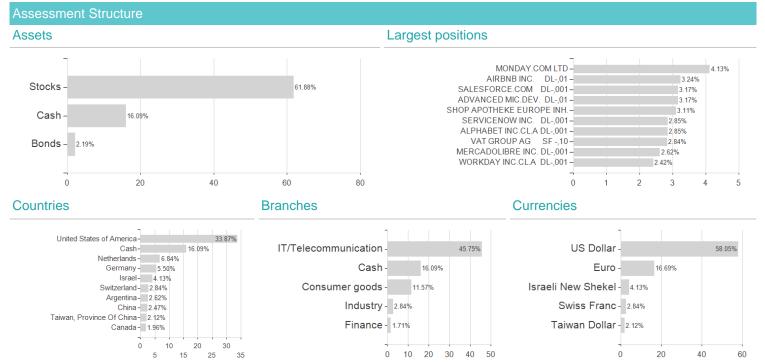

ting calculates a computative ranking for funds using yield, volatility and trend data. For more information visit <u>MVD Funds Rating</u>

3 Displays the Ethical-Dynamical Ratio calculated according to standard criteria. The maximum value is 100. For more information visit EDA

DISCLAIMER: The information on this page are for informational purposes only and should neither an offer to sell nor a solicitation for the purchase of the security or recommendation in favor of the security to be understood, baha GmbH assumes no liability despite thorough searches for the accuracy of the data. Funds data from: www.mountain-view.com. Fact Sheet created by: www.baha.com Created: 05/14/202-



# baha WebStation

### BKP Wachstum Global - Anteilklasse A / DE000A3D05M2 / A3D05M / Universal-Investment