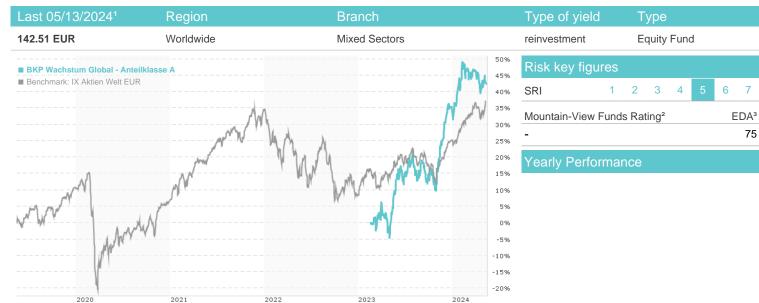

## BKP Wachstum Global - Anteilklasse A / DE000A3D05M2 / A3D05M / Universal-Investment

| Master data         |                              | Conditions             |       | Other figures                               |                       |  |  |
|---------------------|------------------------------|------------------------|-------|---------------------------------------------|-----------------------|--|--|
| Fund type           | Single fund                  | Issue surcharge        | 5.00% | Minimum investment                          | UNT 0                 |  |  |
| Category            | Equity                       | Planned administr. fee | 0.00% | Savings plan                                | -                     |  |  |
| Sub category        | Mixed Sectors                | Deposit fees           | 0.06% | UCITS / OGAW                                | Yes                   |  |  |
| Fund domicile       | Germany                      | Redemption charge      | 0.00% | Performance fee                             | 0.00%                 |  |  |
| Tranch volume       | (05/13/2024) EUR 0.530 mill. | Ongoing charges        | -     | Redeployment fee                            | 0.00%                 |  |  |
| Total volume        | (05/13/2024) EUR 43.64 mill. | Dividends              |       | Investment company                          |                       |  |  |
| Launch date         | 2/17/2023                    |                        |       |                                             | Universal-Investment  |  |  |
| KESt report funds   | No                           |                        |       | Theodor-Heuss-Allee 70, 60486, Frankfurt am |                       |  |  |
| Business year start | 01.10.                       |                        |       |                                             | Main                  |  |  |
| Sustainability type | -                            |                        |       |                                             | Germany               |  |  |
| Fund manager        | -                            |                        |       | https://www.un                              | versal-investment.com |  |  |
| Performance         | 1M 6                         | M YTD                  | 1Y .  | 2Y 3Y                                       | 5Y Since start        |  |  |

| Performance      | 1M     | 6M      | YTD    | 1Y      | 2Y     | 3Y    | 5Y    | Since start |
|------------------|--------|---------|--------|---------|--------|-------|-------|-------------|
| Performance      | -0.18% | +18.48% | +5.24% | +36.05% | -      | -     | -     | +42.51%     |
| Performance p.a. | -      | -       | -      | +36.16% | -      | -     | -     | +33.20%     |
| Sharpe ratio     | -0.47  | 3.00    | 0.88   | 2.22    | -      | -     | -     | 1.92        |
| Volatility       | 13.19% | 12.30%  | 12.81% | 14.65%  | 0.00%  | 0.00% | 0.00% | 15.28%      |
| Worst month      | -      | -3.46%  | -3.46% | -3.46%  | -7.62% | 0.00% | 0.00% | -7.62%      |
| Best month       | -      | 15.89%  | 5.02%  | 16.94%  | 16.94% | 0.00% | 0.00% | 16.94%      |
| Maximum loss     | -2.26% | -6.37%  | -6.37% | -9.97%  | 0.00%  | 0.00% | 0.00% | -           |
|                  |        |         |        |         |        |       |       |             |

Germany

1 Important note on update status: The displayed date refers exclusively to the calculation of the NAV. 2 The Mountain-View Data Fund Rating calculates a computative ranking for funds using yield, volatility and trend data. For more information visit <u>MVD Funds Rating</u>

3 Displays the Ethical-Dynamical Ratio calculated according to standard criteria. The maximum value is 100. For more information visit EDA

DISCLAIMER: The information on this page are for informational purposes only and should neither an offer to sell nor a solicitation for the purchase of the security or recommendation in favor of the security to be understood, baha GmbH assumes no liability despite thorough searches for the accuracy of the data. Funds data from: www.mountain-view.com. Fact Sheet created by: www.baha.com Created: 05/14/202-