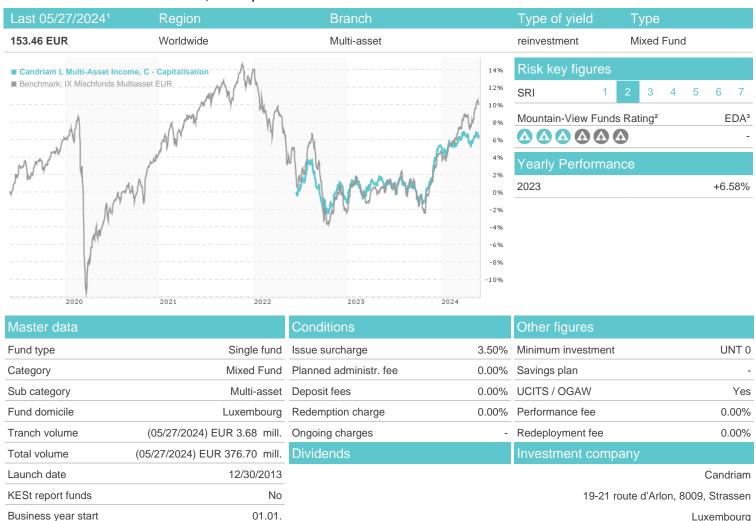

# Candriam L Multi-Asset Income, C - Capitalisation / LU0982876392 / A3D00R / Candriam

| Fund manager | Nadège Dufossé |
|--------------|----------------|
|              |                |

| Performance         1M         6M         YTD         1Y         2Y           Performance         +0.53%         +4.79%         +1.11%         +5.52%         +6.47%           Performance p.a.         -         -         -         +5.55%         +3.27% |       |       |             |
|-------------------------------------------------------------------------------------------------------------------------------------------------------------------------------------------------------------------------------------------------------------|-------|-------|-------------|
|                                                                                                                                                                                                                                                             | 3Y    | 5Y    | Since start |
| Performance n.a                                                                                                                                                                                                                                             | -     | -     | +6.47%      |
| 10.00% 10.21%                                                                                                                                                                                                                                               | -     | -     | +3.27%      |
| Sharpe ratio 1.13 1.82 -0.32 0.49 -                                                                                                                                                                                                                         | -     | -     | -0.13       |
| Volatility 2.96% 3.34% 3.17% 3.60% 0.00%                                                                                                                                                                                                                    | 0.00% | 0.00% | 3.99%       |
| Worst month1.24% -1.24% -1.67% -2.90%                                                                                                                                                                                                                       | 0.00% | 0.00% | -2.90%      |
| Best month - 3.19% 2.77% 3.19% 3.27%                                                                                                                                                                                                                        | 0.00% | 0.00% | 3.27%       |
| Maximum loss -0.56% -1.54% -1.54% -2.94% 0.00%                                                                                                                                                                                                              | 0.00% | 0.00% | -           |

Austria, Germany

Sustainability type

<sup>1</sup> Important note on update status: The displayed date refers exclusively to the calculation of the NAV.
2 The Mountain-View Data Fund Rating calculates a computative ranking for funds using yield, volatility and trend data. For more information visit MVD Funds Rating

<sup>3</sup> Displays the Ethical-Dynamical Ratio calculated according to standard criteria. The maximum value is 100. For more information visit EDA