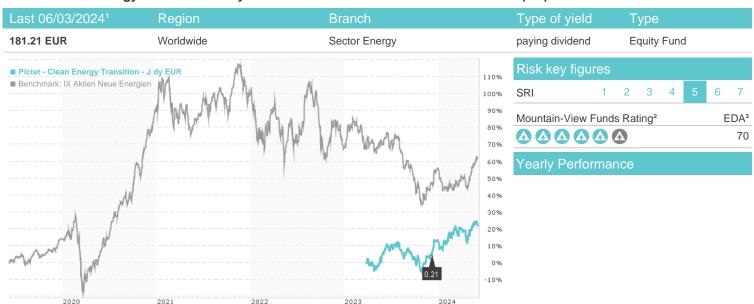

## Pictet - Clean Energy Transition - J dy EUR / LU2468219501 / A3D5JV / Pictet AM (EU)

| Master data         |                              | Conditions             |          | Other figures                           |                       |  |  |
|---------------------|------------------------------|------------------------|----------|-----------------------------------------|-----------------------|--|--|
| Fund type           | Single fund                  | Issue surcharge        | 5.00%    | Minimum investment                      | USD 150,000,000.00    |  |  |
| Category            | Equity                       | Planned administr. fee | 0.00%    | Savings plan                            | -                     |  |  |
| Sub category        | Sector Energy                | Deposit fees           | 0.05%    | UCITS / OGAW                            | Yes                   |  |  |
| Fund domicile       | Luxembourg                   | Redemption charge      | 1.00%    | Performance fee                         | 0.00%                 |  |  |
| Tranch volume       | (06/03/2024) USD 26.39 mill. | Ongoing charges        | -        | Redeployment fee                        | 0.00%                 |  |  |
| Total volume        | (06/03/2024) USD 4,388.85    | Dividends              |          | Investment company                      |                       |  |  |
|                     | mill.                        | 05.12.2023             | 0.21 EUR |                                         | Pictet AM (EU)        |  |  |
| Launch date         | 4/19/2022                    |                        |          | 6B, rue du Fort Niedergruenewald, 2226, |                       |  |  |
| KESt report funds   | Yes                          |                        |          | 02,140 44 1 011110                      | Luxemburg             |  |  |
| Business year start | 01.10.                       |                        |          |                                         | Luxembourg            |  |  |
| Sustainability type | New energies                 |                        |          | www                                     | .am.pictet/de/germany |  |  |