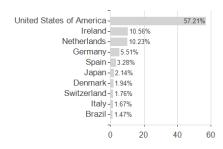

-2.00% | -8.16%  | -8.16% | -16.62% | 0.00%  | 0.00% | 0.00% | -           |

## Distribution permission

Fund manager

Austria, Germany, Switzerland, Luxembourg

Xavier Chollet, Christian Roessing, Manuel Losa

<sup>1</sup> Important note on update status: The displayed date refers exclusively to the calculation of the NAV.
2 The Mountain-View Data Fund Rating calculates a computative ranking for funds using yield, volatility and trend data. For more information visit MVD Funds Rating





## Pictet - Clean Energy Transition - J dy EUR / LU2468219501 / A3D5JV / Pictet AM (EU)

3 Displays the Ethical-Dynamical Ratio calculated according to standard criteria. The maximum value is 100. For more information visit EDA





**Assets** 

## Largest positions





Countries Branches Currencies