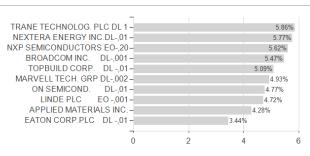

0.19%      |
| Maximum loss     | -2.00% | -8.16%  | -8.16% | -16.62% | 0.00%  | 0.00% | 0.00% | -           |

## Distribution permission

Fund manager

Austria, Germany, Switzerland, Luxembourg

Xavier Chollet, Christian Roessing, Manuel Losa

<sup>1</sup> Important note on update status: The displayed date refers exclusively to the calculation of the NAV.
2 The Mountain-View Data Fund Rating calculates a computative ranking for funds using yield, volatility and trend data. For more information visit MVD Funds Rating





## Pictet - Clean Energy Transition - J dy EUR / LU2468219501 / A3D5JV / Pictet AM (EU)

3 Displays the Ethical-Dynamical Ratio calculated according to standard criteria. The maximum value is 100. For more information visit EDA





**Assets** 

## Largest positions





Countries Branches Currencies