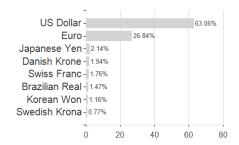

00% | -8.16%  | -8.16% | -16.62% | 0.00%  | 0.00% | 0.00% | -           |

## Distribution permission

Fund manager

Austria, Germany, Switzerland, Luxembourg

Xavier Chollet, Christian Roessing, Manuel Losa

<sup>1</sup> Important note on update status: The displayed date refers exclusively to the calculation of the NAV.
2 The Mountain-View Data Fund Rating calculates a computative ranking for funds using yield, volatility and trend data. For more information visit MVD Funds Rating





## Pictet - Clean Energy Transition - J dy EUR / LU2468219501 / A3D5JV / Pictet AM (EU)

3 Displays the Ethical-Dynamical Ratio calculated according to standard criteria. The maximum value is 100. For more information visit EDA





**Assets** 

## Largest positions





Countries Branches Currencies