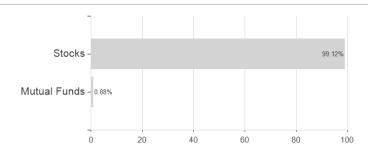

10.19%      |
| Maximum loss     | -2.00% | -8.16%  | -8.16% | -16.62% | 0.00%  | 0.00% | 0.00% | -           |

## Distribution permission

Fund manager

Austria, Germany, Switzerland, Luxembourg

Xavier Chollet, Christian Roessing, Manuel Losa

<sup>1</sup> Important note on update status: The displayed date refers exclusively to the calculation of the NAV.
2 The Mountain-View Data Fund Rating calculates a computative ranking for funds using yield, volatility and trend data. For more information visit MVD Funds Rating





## Pictet - Clean Energy Transition - J dy EUR / LU2468219501 / A3D5JV / Pictet AM (EU)

3 Displays the Ethical-Dynamical Ratio calculated according to standard criteria. The maximum value is 100. For more information visit EDA





**Assets** 

## Largest positions





Countries Branches Currencies