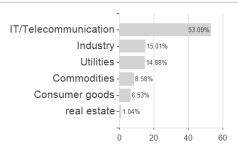

2.00% | -8.16%  | -8.16% | -16.62% | 0.00%  | 0.00% | 0.00% | -           |

## Distribution permission

Fund manager

Austria, Germany, Switzerland, Luxembourg

Xavier Chollet, Christian Roessing, Manuel Losa

<sup>1</sup> Important note on update status: The displayed date refers exclusively to the calculation of the NAV.
2 The Mountain-View Data Fund Rating calculates a computative ranking for funds using yield, volatility and trend data. For more information visit MVD Funds Rating





## Pictet - Clean Energy Transition - J dy EUR / LU2468219501 / A3D5JV / Pictet AM (EU)

3 Displays the Ethical-Dynamical Ratio calculated according to standard criteria. The maximum value is 100. For more information visit EDA





**Assets** 

## Largest positions





Countries Branches Currencies