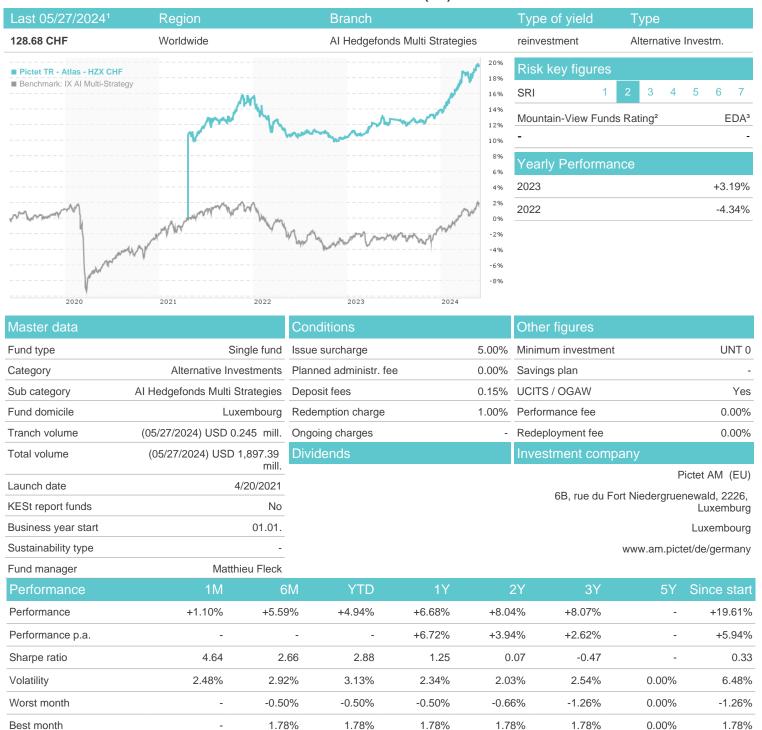

## Pictet TR - Atlas - HZX CHF / LU2325330210 / A2QR6F / Pictet AM (EU)

## Distribution permission

Maximum loss

Austria, Germany, Switzerland

-0.22%

-1.14%

-1.14%

-1.14%

-1.36%

-5.12%

0.00%

<sup>1</sup> Important note on update status: The displayed date refers exclusively to the calculation of the NAV.
2 The Mountain-View Data Fund Rating calculates a computative ranking for funds using yield, volatility and trend data. For more information visit MVD Funds Rating

<sup>3</sup> Displays the Ethical-Dynamical Ratio calculated according to standard criteria. The maximum value is 100. For more information visit EDA