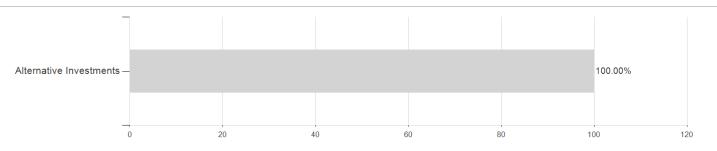

## Pictet TR - Atlas - HZX CHF / LU2325330210 / A2QR6F / Pictet AM (EU)



## Distribution permission

Maximum loss

Austria, Germany, Switzerland

-0.22%

-1.14%

-1.14%

-1.14%

-1.36%

-5.12%

0.00%

<sup>1</sup> Important note on update status: The displayed date refers exclusively to the calculation of the NAV.
2 The Mountain-View Data Fund Rating calculates a computative ranking for funds using yield, volatility and trend data. For more information visit MVD Funds Rating

<sup>3</sup> Displays the Ethical-Dynamical Ratio calculated according to standard criteria. The maximum value is 100. For more information visit EDA





# Pictet TR - Atlas - HZX CHF / LU2325330210 / A2QR6F / Pictet AM (EU)

#### Assessment Structure

### **Assets**



## Countries