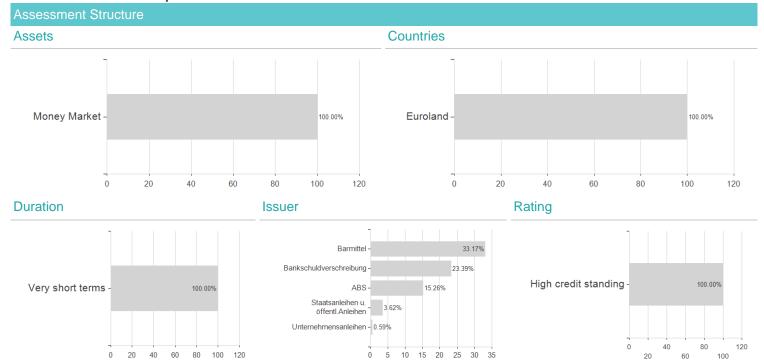

## Goldman Sachs Euro Liquid Reserves Fund Institutional Class / IE000VM921L3 / A3DSJT / Goldman Sachs AM

| Master data                 |                                              | Conditions             |          | Other figures                                       |                      |  |
|-----------------------------|----------------------------------------------|------------------------|----------|-----------------------------------------------------|----------------------|--|
| Fund type                   | Single fund                                  | Issue surcharge        | 0.00%    | Minimum investment                                  | EUR 1,000,000.00     |  |
| Category                    | Money Market                                 | Planned administr. fee | 0.00%    | Savings plan                                        | -                    |  |
| Sub category                | Money Market Securities                      | Deposit fees           | 0.00%    | UCITS / OGAW                                        | Yes                  |  |
| Fund domicile               | Ireland                                      | Redemption charge      | 0.00%    | Performance fee                                     | 0.00%                |  |
| Tranch volume               | (05/31/2024) EUR 6,144.62                    | Ongoing charges -      |          | Redeployment fee                                    |                      |  |
|                             | mill.<br>(05/31/2024) EUR 21,010.19<br>mill. | Dividends              |          | Investment company                                  |                      |  |
| Total volume                |                                              | 29.05.2024             | 0.00 EUR |                                                     | Goldman Sachs AM     |  |
| Launch date                 | 1/9/2023                                     | 24.05.2024             | 0.00 EUR | Friedrich-Ebert-Anlage 49, 60308, Frankfurt am Main |                      |  |
| KESt report funds           | Yes                                          | 23.05.2024             | 0.00 EUR |                                                     |                      |  |
| Business year start         | 01.01.                                       | 22.05.2024             | 0.00 EUR |                                                     | Germany              |  |
| Sustainability type         | -                                            | 21.05.2024             | 0.00 EUR |                                                     | https://www.gsam.com |  |
| Fund manager<br>Performance | 1M 6                                         | SM YTD                 | 1Y :     | 2Y 3Y                                               | 5Y Since start       |  |