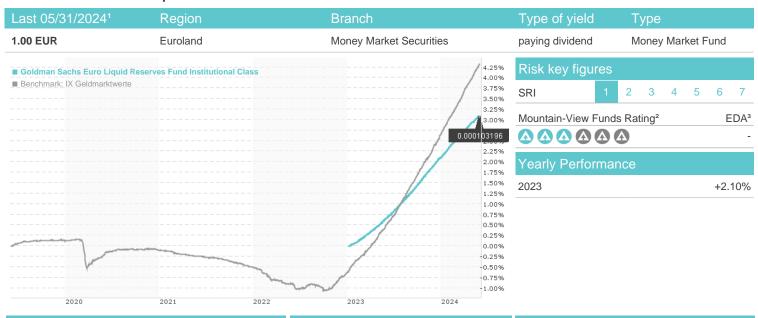

## Goldman Sachs Euro Liquid Reserves Fund Institutional Class / IE000VM921L3 / A3DSJT / Goldman Sachs AM

| Master data                 |                                              | Conditions             |          | Other figures                                       |                      |  |
|-----------------------------|----------------------------------------------|------------------------|----------|-----------------------------------------------------|----------------------|--|
| Fund type                   | Single fund                                  | Issue surcharge        | 0.00%    | Minimum investment                                  | EUR 1,000,000.00     |  |
| Category                    | Money Market                                 | Planned administr. fee | 0.00%    | Savings plan                                        | -                    |  |
| Sub category                | Money Market Securities                      | Deposit fees           | 0.00%    | UCITS / OGAW                                        | Yes                  |  |
| Fund domicile               | Ireland                                      | Redemption charge      | 0.00%    | Performance fee                                     | 0.00%                |  |
| Tranch volume               | (05/31/2024) EUR 6,144.62                    | Ongoing charges -      |          | Redeployment fee                                    |                      |  |
|                             | mill.<br>(05/31/2024) EUR 21,010.19<br>mill. | Dividends              |          | Investment company                                  |                      |  |
| Total volume                |                                              | 29.05.2024             | 0.00 EUR |                                                     | Goldman Sachs AM     |  |
| Launch date                 | 1/9/2023                                     | 24.05.2024             | 0.00 EUR | Friedrich-Ebert-Anlage 49, 60308, Frankfurt am Main |                      |  |
| KESt report funds           | Yes                                          | 23.05.2024             | 0.00 EUR |                                                     |                      |  |
| Business year start         | 01.01.                                       | 22.05.2024             | 0.00 EUR |                                                     | Germany              |  |
| Sustainability type         | -                                            | 21.05.2024             | 0.00 EUR |                                                     | https://www.gsam.com |  |
| Fund manager<br>Performance | 1M 6                                         | SM YTD                 | 1Y :     | 2Y 3Y                                               | 5Y Since start       |  |

| 4 8 4  | - O N A                | VTD           | 457                                                                                       | 0)/                                                                                                                                 | 0)/                                                                                                                                                                                                                                                                                                                                      | EV                                                                                                                                                                                                                                                                                                                                                                                                               | 0'                                                                                                                                                                                                                                                                                                                                                                                                                                                   |
|--------|------------------------|---------------|-------------------------------------------------------------------------------------------|-------------------------------------------------------------------------------------------------------------------------------------|------------------------------------------------------------------------------------------------------------------------------------------------------------------------------------------------------------------------------------------------------------------------------------------------------------------------------------------|------------------------------------------------------------------------------------------------------------------------------------------------------------------------------------------------------------------------------------------------------------------------------------------------------------------------------------------------------------------------------------------------------------------|------------------------------------------------------------------------------------------------------------------------------------------------------------------------------------------------------------------------------------------------------------------------------------------------------------------------------------------------------------------------------------------------------------------------------------------------------|
| 1M     | 6M                     | YTD           | 1Y                                                                                        | 2Y                                                                                                                                  | 3Y                                                                                                                                                                                                                                                                                                                                       | 5Y                                                                                                                                                                                                                                                                                                                                                                                                               | Since start                                                                                                                                                                                                                                                                                                                                                                                                                                          |
| +0.16% | +1.17%                 | +0.97%        | +2.42%                                                                                    | -                                                                                                                                   | -                                                                                                                                                                                                                                                                                                                                        | -                                                                                                                                                                                                                                                                                                                                                                                                                | +3.09%                                                                                                                                                                                                                                                                                                                                                                                                                                               |
| -      | -                      | -             | +2.42%                                                                                    | -                                                                                                                                   | -                                                                                                                                                                                                                                                                                                                                        | -                                                                                                                                                                                                                                                                                                                                                                                                                | +2.21%                                                                                                                                                                                                                                                                                                                                                                                                                                               |
| -36.32 | -50.26                 | -45.44        | -50.11                                                                                    | -                                                                                                                                   | -                                                                                                                                                                                                                                                                                                                                        | -                                                                                                                                                                                                                                                                                                                                                                                                                | -46.13                                                                                                                                                                                                                                                                                                                                                                                                                                               |
| 0.05%  | 0.03%                  | 0.03%         | 0.03%                                                                                     | 0.00%                                                                                                                               | 0.00%                                                                                                                                                                                                                                                                                                                                    | 0.00%                                                                                                                                                                                                                                                                                                                                                                                                            | 0.03%                                                                                                                                                                                                                                                                                                                                                                                                                                                |
| -      | 0.16%                  | 0.16%         | 0.16%                                                                                     | 0.11%                                                                                                                               | 0.00%                                                                                                                                                                                                                                                                                                                                    | 0.00%                                                                                                                                                                                                                                                                                                                                                                                                            | 0.11%                                                                                                                                                                                                                                                                                                                                                                                                                                                |
| -      | 0.23%                  | 0.23%         | 0.23%                                                                                     | 0.23%                                                                                                                               | 0.00%                                                                                                                                                                                                                                                                                                                                    | 0.00%                                                                                                                                                                                                                                                                                                                                                                                                            | 0.23%                                                                                                                                                                                                                                                                                                                                                                                                                                                |
| 0.00%  | 0.00%                  | 0.00%         | 0.00%                                                                                     | 0.00%                                                                                                                               | 0.00%                                                                                                                                                                                                                                                                                                                                    | 0.00%                                                                                                                                                                                                                                                                                                                                                                                                            | -                                                                                                                                                                                                                                                                                                                                                                                                                                                    |
|        | +0.16% 36.32  0.05%  - | +0.16% +1.17% | +0.16% +1.17% +0.97% 36.32 -50.26 -45.44  0.05% 0.03% 0.03%  - 0.16% 0.16%  - 0.23% 0.23% | +0.16% +1.17% +0.97% +2.42%  +2.42%  -36.32 -50.26 -45.44 -50.11  0.05% 0.03% 0.03% 0.03%  - 0.16% 0.16% 0.16%  - 0.23% 0.23% 0.23% | +0.16%       +1.17%       +0.97%       +2.42%       -         -       -       -       +2.42%       -         -36.32       -50.26       -45.44       -50.11       -         0.05%       0.03%       0.03%       0.03%       0.00%         -       0.16%       0.16%       0.11%         -       0.23%       0.23%       0.23%       0.23% | +0.16%       +1.17%       +0.97%       +2.42%       -       -         -       -       -       +2.42%       -       -         -36.32       -50.26       -45.44       -50.11       -       -         0.05%       0.03%       0.03%       0.03%       0.00%       0.00%         -       0.16%       0.16%       0.16%       0.11%       0.00%         -       0.23%       0.23%       0.23%       0.23%       0.00% | +0.16%       +1.17%       +0.97%       +2.42%       -       -       -         -       -       -       +2.42%       -       -       -         -36.32       -50.26       -45.44       -50.11       -       -       -         0.05%       0.03%       0.03%       0.03%       0.00%       0.00%       0.00%         -       0.16%       0.16%       0.11%       0.00%       0.00%         -       0.23%       0.23%       0.23%       0.00%       0.00% |

## Distribution permission

Austria, Germany, Switzerland

<sup>1</sup> Important note on update status: The displayed date refers exclusively to the calculation of the NAV.
2 The Mountain-View Data Fund Rating calculates a computative ranking for funds using yield, volatility and trend data. For more information visit MVD Funds Rating

<sup>3</sup> Displays the Ethical-Dynamical Ratio calculated according to standard criteria. The maximum value is 100. For more information visit EDA