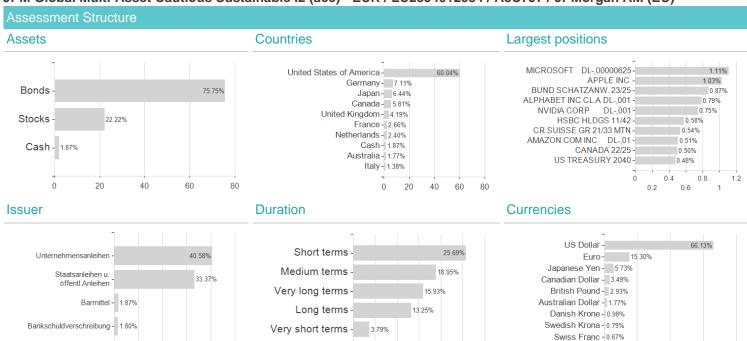

## JPM Global Multi-Asset Cautious Sustainable I2 (acc) - EUR / LU2394012954 / A3C7J7 / JPMorgan AM (EU)

40