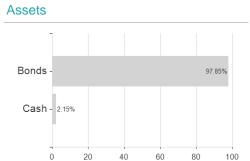

## Multi Manager Access II - European Multi Credit Sustainable, Klasse CHF-hedged F-acc / LU0313363680 / A1JPS4 /



### Distribution permission

-0.86%

-1.54%

Germany, Luxembourg

Maximum loss

-1.29%

-1.96%

-9.18%

-18.91%

0.00%





## Multi Manager Access II - European Multi Credit Sustainable, Klasse CHF-hedged F-acc / LU0313363680 / A1JPS4 /

- 1 Important note on update status: The displayed date refers exclusively to the calculation of the NAV.
  2 The Mountain-View Data Fund Rating calculates a computative ranking for funds using yield, volatility and trend data. For more information visit MVD Funds Rating
- 3 Displays the Ethical-Dynamical Ratio calculated according to standard criteria. The maximum value is 100. For more information visit EDA





# Largest positions



## Countries



#### Issuer **Duration** Currencies