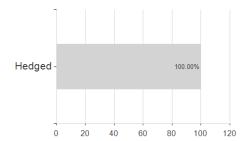

tainable, Klasse CHF-hedged F-acc / LU0313363680 / A1JPS4 /



### Distribution permission

-0.86%

-1.54%

Germany, Luxembourg

Maximum loss

-1.29%

-1.96%

-9.18%

-18.91%

0.00%





## Multi Manager Access II - European Multi Credit Sustainable, Klasse CHF-hedged F-acc / LU0313363680 / A1JPS4 /

- 1 Important note on update status: The displayed date refers exclusively to the calculation of the NAV.
  2 The Mountain-View Data Fund Rating calculates a computative ranking for funds using yield, volatility and trend data. For more information visit MVD Funds Rating
- 3 Displays the Ethical-Dynamical Ratio calculated according to standard criteria. The maximum value is 100. For more information visit EDA





# Largest positions



## Countries



#### Issuer **Duration** Currencies