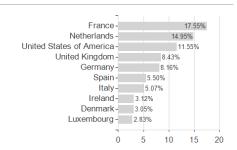

nager Access II - European Multi Credit Sustainable, Klasse CHF-hedged F-acc / LU0313363680 / A1JPS4 /



### Distribution permission

-0.86%

-1.54%

Germany, Luxembourg

Maximum loss

-1.29%

-1.96%

-9.18%

-18.91%

0.00%





## Multi Manager Access II - European Multi Credit Sustainable, Klasse CHF-hedged F-acc / LU0313363680 / A1JPS4 /

- 1 Important note on update status: The displayed date refers exclusively to the calculation of the NAV.
  2 The Mountain-View Data Fund Rating calculates a computative ranking for funds using yield, volatility and trend data. For more information visit MVD Funds Rating
- 3 Displays the Ethical-Dynamical Ratio calculated according to standard criteria. The maximum value is 100. For more information visit EDA





# Largest positions



## Countries



#### Issuer **Duration** Currencies