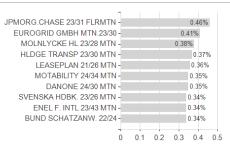

## Multi Manager Access II - European Multi Credit Sustainable, Klasse CHF-hedged F-acc / LU0313363680 / A1JPS4 /



### Distribution permission

-0.86%

-1.54%

Germany, Luxembourg

Maximum loss

-1.29%

-1.96%

-9.18%

-18.91%

0.00%





## Multi Manager Access II - European Multi Credit Sustainable, Klasse CHF-hedged F-acc / LU0313363680 / A1JPS4 /

- 1 Important note on update status: The displayed date refers exclusively to the calculation of the NAV.
  2 The Mountain-View Data Fund Rating calculates a computative ranking for funds using yield, volatility and trend data. For more information visit MVD Funds Rating
- 3 Displays the Ethical-Dynamical Ratio calculated according to standard criteria. The maximum value is 100. For more information visit EDA





# Largest positions



## Countries



#### Issuer **Duration** Currencies