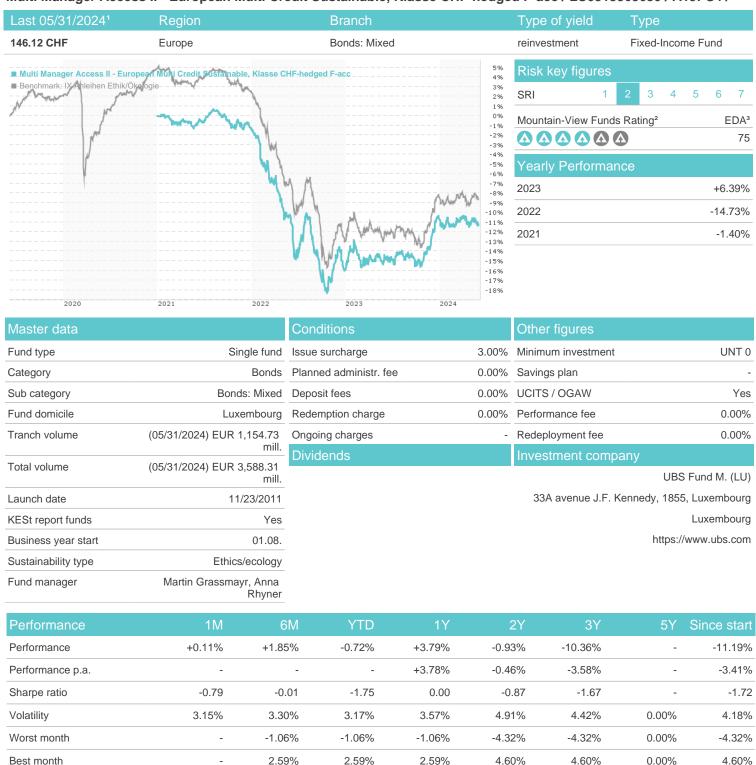

## Multi Manager Access II - European Multi Credit Sustainable, Klasse CHF-hedged F-acc / LU0313363680 / A1JPS4 /

### Distribution permission

-0.86%

-1.54%

Germany, Luxembourg

Maximum loss

-1.29%

-1.96%

-9.18%

-18.91%

0.00%

## Multi Manager Access II - European Multi Credit Sustainable, Klasse CHF-hedged F-acc / LU0313363680 / A1JPS4 /

- 1 Important note on update status: The displayed date refers exclusively to the calculation of the NAV.
  2 The Mountain-View Data Fund Rating calculates a computative ranking for funds using yield, volatility and trend data. For more information visit MVD Funds Rating
- 3 Displays the Ethical-Dynamical Ratio calculated according to standard criteria. The maximum value is 100. For more information visit EDA