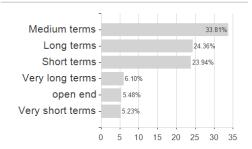

ustainable, Klasse CHF-hedged F-acc / LU0313363680 / A1JPS4 /



### Distribution permission

-0.86%

-1.54%

Germany, Luxembourg

Maximum loss

-1.29%

-1.96%

-9.18%

-18.91%

0.00%





## Multi Manager Access II - European Multi Credit Sustainable, Klasse CHF-hedged F-acc / LU0313363680 / A1JPS4 /

- 1 Important note on update status: The displayed date refers exclusively to the calculation of the NAV.
  2 The Mountain-View Data Fund Rating calculates a computative ranking for funds using yield, volatility and trend data. For more information visit MVD Funds Rating
- 3 Displays the Ethical-Dynamical Ratio calculated according to standard criteria. The maximum value is 100. For more information visit EDA





# Largest positions



## Countries



#### Issuer **Duration** Currencies