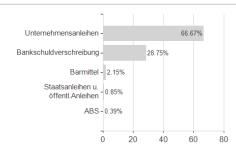

Sustainable, Klasse CHF-hedged F-acc / LU0313363680 / A1JPS4 /



### Distribution permission

-0.86%

-1.54%

Germany, Luxembourg

Maximum loss

-1.29%

-1.96%

-9.18%

-18.91%

0.00%





## Multi Manager Access II - European Multi Credit Sustainable, Klasse CHF-hedged F-acc / LU0313363680 / A1JPS4 /

- 1 Important note on update status: The displayed date refers exclusively to the calculation of the NAV.
  2 The Mountain-View Data Fund Rating calculates a computative ranking for funds using yield, volatility and trend data. For more information visit MVD Funds Rating
- 3 Displays the Ethical-Dynamical Ratio calculated according to standard criteria. The maximum value is 100. For more information visit EDA





# Largest positions



## Countries



#### Issuer **Duration** Currencies