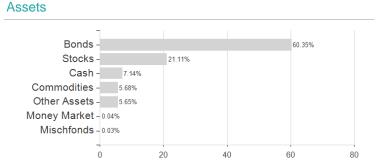

## AMUNDI FUNDS EURO MULTI-ASSET TARGET INCOME - G2 EUR QTI / LU1882475632 / A2PCLN / Amundi



## Distribution permission

Germany

<sup>1</sup> Important note on update status: The displayed date refers exclusively to the calculation of the NAV.
2 The Mountain-View Data Fund Rating calculates a computative ranking for funds using yield, volatility and trend data. For more information visit MVD Funds Rating

<sup>3</sup> Displays the Ethical-Dynamical Ratio calculated according to standard criteria. The maximum value is 100. For more information visit EDA



77.58%

# AMUNDI FUNDS EURO MULTI-ASSET TARGET INCOME - G2 EUR QTI / LU1882475632 / A2PCLN / Amundi

#### Assessment Structure



### Countries

Currencies



# Largest positions