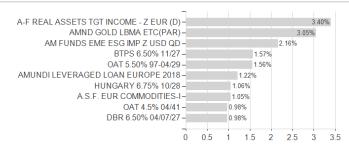

## AMUNDI FUNDS EURO MULTI-ASSET TARGET INCOME - G2 EUR QTI / LU1882475632 / A2PCLN / Amundi



## Distribution permission

Germany

<sup>1</sup> Important note on update status: The displayed date refers exclusively to the calculation of the NAV.
2 The Mountain-View Data Fund Rating calculates a computative ranking for funds using yield, volatility and trend data. For more information visit MVD Funds Rating

<sup>3</sup> Displays the Ethical-Dynamical Ratio calculated according to standard criteria. The maximum value is 100. For more information visit EDA



77.58%

# AMUNDI FUNDS EURO MULTI-ASSET TARGET INCOME - G2 EUR QTI / LU1882475632 / A2PCLN / Amundi

#### Assessment Structure



### Countries

Currencies



# Largest positions