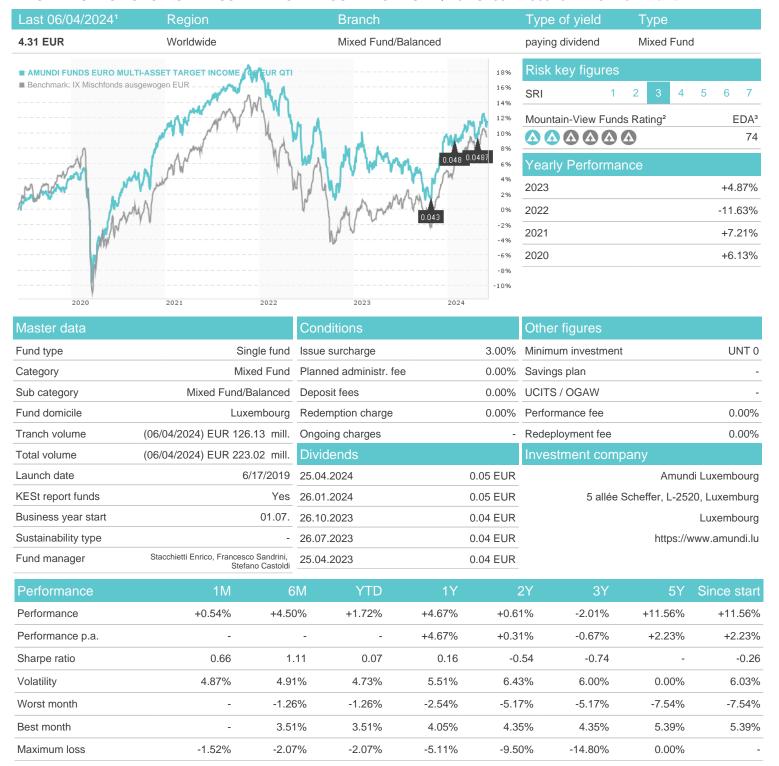

## AMUNDI FUNDS EURO MULTI-ASSET TARGET INCOME - G2 EUR QTI / LU1882475632 / A2PCLN / Amundi



## Distribution permission

Germany

<sup>1</sup> Important note on update status: The displayed date refers exclusively to the calculation of the NAV.
2 The Mountain-View Data Fund Rating calculates a computative ranking for funds using yield, volatility and trend data. For more information visit MVD Funds Rating

<sup>3</sup> Displays the Ethical-Dynamical Ratio calculated according to standard criteria. The maximum value is 100. For more information visit EDA



77.58%

# AMUNDI FUNDS EURO MULTI-ASSET TARGET INCOME - G2 EUR QTI / LU1882475632 / A2PCLN / Amundi

#### Assessment Structure



### Countries

Currencies



# Largest positions