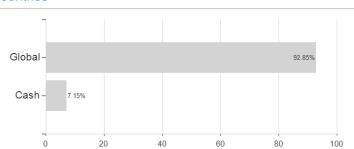

## AMUNDI FUNDS EURO MULTI-ASSET TARGET INCOME - G2 EUR QTI / LU1882475632 / A2PCLN / Amundi



## Distribution permission

Germany

<sup>1</sup> Important note on update status: The displayed date refers exclusively to the calculation of the NAV.
2 The Mountain-View Data Fund Rating calculates a computative ranking for funds using yield, volatility and trend data. For more information visit MVD Funds Rating

<sup>3</sup> Displays the Ethical-Dynamical Ratio calculated according to standard criteria. The maximum value is 100. For more information visit EDA



77.58%

# AMUNDI FUNDS EURO MULTI-ASSET TARGET INCOME - G2 EUR QTI / LU1882475632 / A2PCLN / Amundi

#### Assessment Structure



### Countries

Currencies



# Largest positions