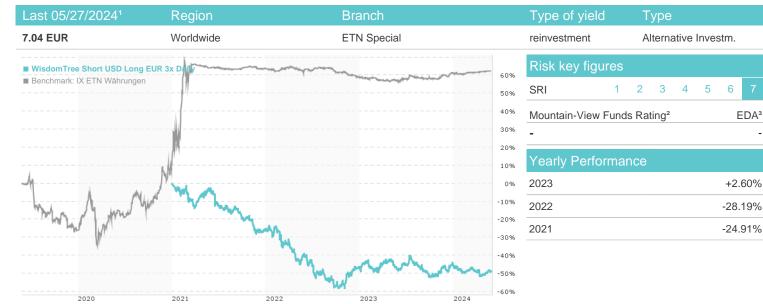

## WisdomTree Short USD Long EUR 3x Daily / JE00B3T3K772 / A1H28H / Wisdom Tree M.

| Master data         |                              | Conditions             |       | Other figures                          |                     |  |  |
|---------------------|------------------------------|------------------------|-------|----------------------------------------|---------------------|--|--|
| Fund type           | Single fund                  | Issue surcharge        | 0.00% | Minimum investment                     | UNT 1               |  |  |
| Category            | ETN                          | Planned administr. fee | 0.00% | Savings plan                           | -                   |  |  |
| Sub category        | ETN Special                  | Deposit fees           | 0.00% | UCITS / OGAW                           | Yes                 |  |  |
| Fund domicile       | Jersey                       | Redemption charge      | 0.00% | Performance fee                        | 0.00%               |  |  |
| Tranch volume       | -                            | Ongoing charges        | -     | Redeployment fee                       | 0.00%               |  |  |
| Total volume        | (05/27/2024) EUR 55.55 mill. | Dividends              |       | Investment company                     |                     |  |  |
| Launch date         | 2/10/2011                    |                        |       |                                        | Wisdom Tree M.      |  |  |
| KESt report funds   | No                           |                        |       | 31-41 Worship Street, EC2A 2DX, London |                     |  |  |
| Business year start | 01.01.                       |                        |       |                                        | United Kingdom      |  |  |
| Sustainability type | -                            |                        |       | https:/                                | //www.wisdomtree.eu |  |  |
| Fund manager        | -                            |                        |       |                                        |                     |  |  |
|                     |                              |                        |       |                                        |                     |  |  |

| Performance      | 1M     | 6M      | YTD     | 1Y      | 2Y      | 3Y      | 5Y    | Since start |
|------------------|--------|---------|---------|---------|---------|---------|-------|-------------|
| Performance      | +3.50% | -4.61%  | -6.94%  | -1.76%  | -14.27% | -46.57% | -     | -48.52%     |
| Performance p.a. | -      | -       | -       | -1.76%  | -7.40%  | -18.84% | -     | -17.71%     |
| Sharpe ratio     | 4.73   | -0.74   | -1.31   | -0.30   | -0.47   | -0.99   | -     | -0.97       |
| Volatility       | 11.14% | 17.49%  | 15.41%  | 18.89%  | 24.01%  | 22.95%  | 0.00% | 22.28%      |
| Worst month      | -      | -5.28%  | -5.28%  | -10.42% | -11.05% | -15.69% | 0.00% | -15.69%     |
| Best month       | -      | 9.24%   | 4.09%   | 9.24%   | 11.25%  | 11.25%  | 0.00% | 11.25%      |
| Maximum loss     | -1.41% | -13.58% | -10.29% | -20.18% | -31.54% | -56.96% | 0.00% | -           |

1 Important note on update status: The displayed date refers exclusively to the calculation of the NAV. 2 The Mountain-View Data Fund Rating calculates a computative ranking for funds using yield, volatility and trend data. For more information visit <u>MVD Funds Rating</u>

3 Displays the Ethical-Dynamical Ratio calculated according to standard criteria. The maximum value is 100. For more information visit EDA

DISCLAIMER: The information on this page are for informational purposes only and should neither an offer to sell nor a solicitation for the purchase of the security or recommendation in favor of the security to be understood, baha GmbH assumes no liability despite thorough searches for the accuracy of the data. Funds data from: www.mountain-view.com. Fact Sheet created by: www.baha.com Created: 05/28/2024