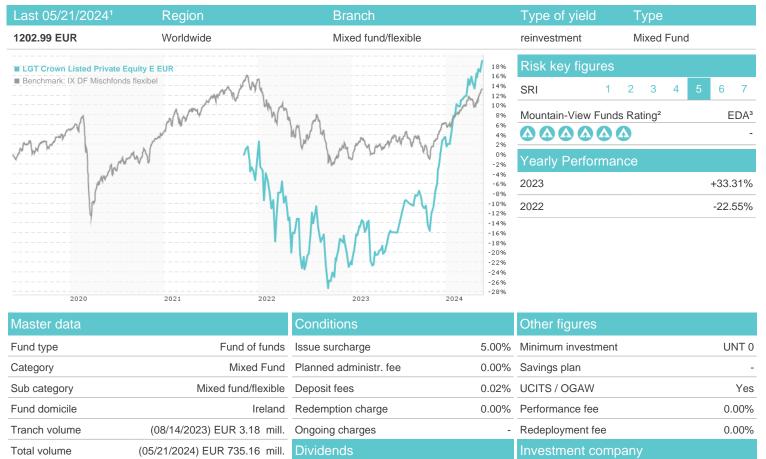

## LGT Crown Listed Private Equity E EUR / IE00BD5BKC07 / A2QSKQ / LGT Capital P. (IE)

11/2/2021

Yes

01.05.

LGT Capital P. (IE)

Ireland

https://www.lgt.com

| Fund manager     | LGT Capital Par | tners Ltd |         |         |         |         |       |             |
|------------------|-----------------|-----------|---------|---------|---------|---------|-------|-------------|
| Performance      | 1M              | 6M        | YTD     | 1Y      | 2Y      | 3Y      | 5Y    | Since start |
| Performance      | +4.89%          | +26.41%   | +14.96% | +42.29% | +41.78% | -       | -     | +19.03%     |
| Performance p.a. | -               | -         | -       | +42.29% | +19.10% | -       | -     | +7.12%      |
| Sharpe ratio     | 6.88            | 5.85      | 4.03    | 2.98    | 0.81    | -       | -     | 0.15        |
| Volatility       | 11.41%          | 10.12%    | 10.02%  | 12.94%  | 18.85%  | 0.00%   | 0.00% | 21.66%      |
| Worst month      | -               | 0.43%     | 0.43%   | -6.83%  | -11.88% | -11.88% | 0.00% | -11.88%     |
| Best month       | -               | 14.38%    | 7.10%   | 14.38%  | 15.13%  | 15.13%  | 0.00% | 15.13%      |
| Maximum loss     | -0.56%          | -2.05%    | -2.05%  | -8.74%  | -18.71% | 0.00%   | 0.00% | -           |

Launch date

**KESt** report funds

Business year start

Sustainability type

Austria, Germany, Switzerland

1 Important note on update status: The displayed date refers exclusively to the calculation of the NAV. 2 The Mountain-View Data Fund Rating calculates a computative ranking for funds using yield, volatility and trend data. For more information visit <u>MVD Funds Rating</u>