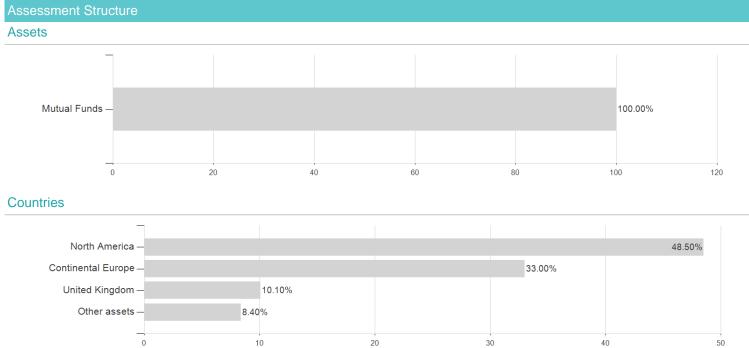

## LGT Crown Listed Private Equity E EUR / IE00BD5BKC07 / A2QSKQ / LGT Capital P. (IE)