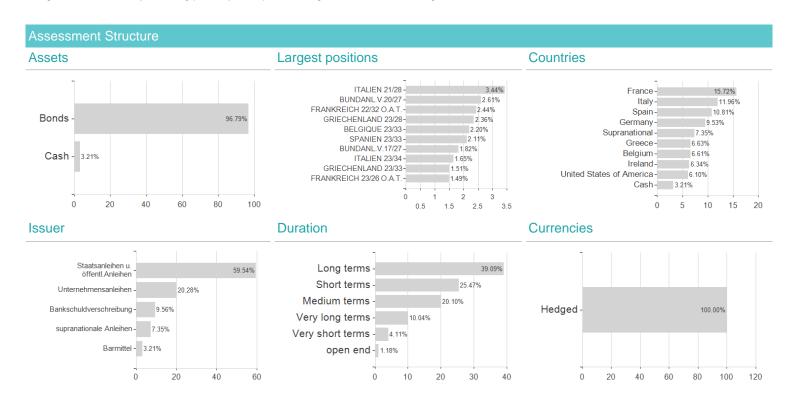

## Capital Group Euro Bond Fund (LUX) Zh-USD / LU1957481101 / A2PTM5 / Capital Int. M. Co.

## Investment goal

Long-term total return by investing primarily in corporate and government investment grade bonds that are euro-denominated.