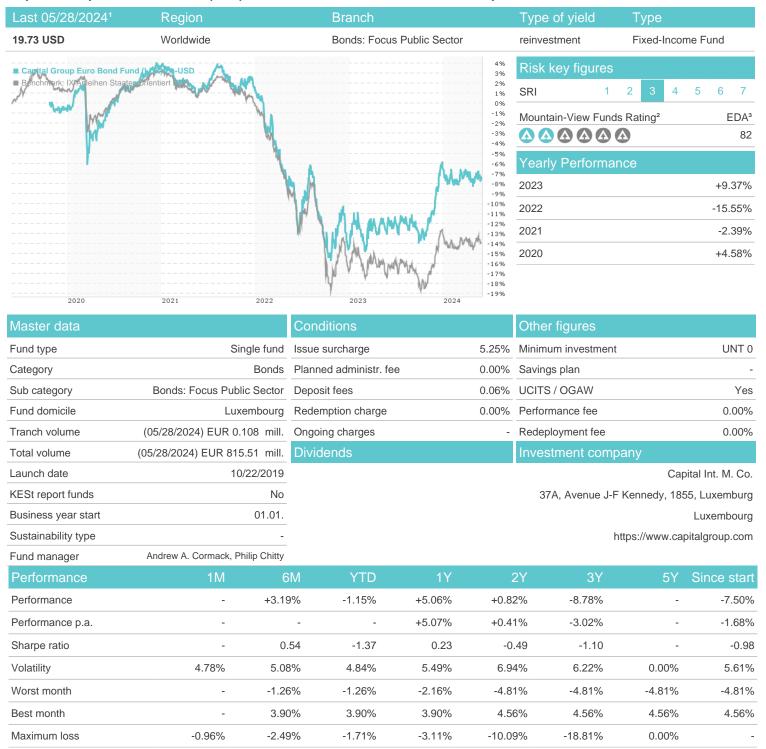

## Capital Group Euro Bond Fund (LUX) Zh-USD / LU1957481101 / A2PTM5 / Capital Int. M. Co.

## Distribution permission

Austria, Germany, Switzerland

<sup>1</sup> Important note on update status: The displayed date refers exclusively to the calculation of the NAV.
2 The Mountain-View Data Fund Rating calculates a computative ranking for funds using yield, volatility and trend data. For more information visit MVD Funds Rating

<sup>3</sup> Displays the Ethical-Dynamical Ratio calculated according to standard criteria. The maximum value is 100. For more information visit EDA