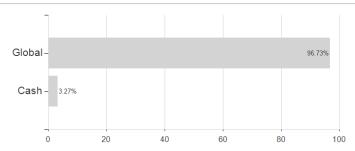

g amongst others fundamental and behavioural analysis resulting in dynamic asset allocations over time. The fund positioning can therefore materially deviate from the benchmark. The fund is actively managed against an investment profile of 25% bonds denominated in Euro (benchmark Bloomberg Euro Aggregate) and 75% global stocks (benchmark MSCI AC World (NR)), with a bandwidth of 20%.

#### Investment goal

The Fund is classified as a financial product under Article 8 of the EU Sustainable Finance Disclosure Regulation. The Fund promotes environmental or social characteristics and has partial sustainable investments as its objective. The Fund integrates ESG factors and risk in the investment process alongside traditional factors.

#### **Assessment Structure**

#### Assets



### Countries



#### Largest positions

| BERESFORD NTH AMERI SUS EQ-Z-     | 19.79% |
|-----------------------------------|--------|
| MICROSOFT DL-,00000625- 2.41%     |        |
| APPLE INC 2.04%                   |        |
| NVIDIA CORP. DL-,001 – 1.31%      |        |
| ALPHABET INC.CL.A DL-,001-0.89%   |        |
| NOVO-NORDISK AS B DK 0,1 - 0.81%  |        |
| ASML HOLDING EO -,09 - 0.80%      |        |
| NESTLE NAM. SF-, 10 - 0.77%       |        |
| AMAZON.COM INC. DL-,01 - 0.72%    |        |
| VISA INC. CL. A DL - 0001 - 0.66% |        |
|                                   |        |
| 0 5 10                            | 15 20  |