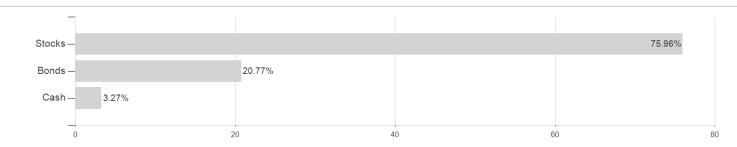

onditions by using amongst others fundamental and behavioural analysis resulting in dynamic asset allocations over time. The fund positioning can therefore materially deviate from the benchmark. The fund is actively managed against an investment profile of 25% bonds denominated in Euro (benchmark Bloomberg Euro Aggregate) and 75% global stocks (benchmark MSCI AC World (NR)), with a bandwidth of 20%.

#### Investment goal

The Fund is classified as a financial product under Article 8 of the EU Sustainable Finance Disclosure Regulation. The Fund promotes environmental or social characteristics and has partial sustainable investments as its objective. The Fund integrates ESG factors and risk in the investment process alongside traditional factors.

#### **Assessment Structure**

#### Assets



### Countries



#### Largest positions

| BERESFORD NTH AMERI SUS EQ-Z-     | 19.79% |
|-----------------------------------|--------|
| MICROSOFT DL-,00000625- 2.41%     |        |
| APPLE INC 2.04%                   |        |
| NVIDIA CORP. DL-,001 – 1.31%      |        |
| ALPHABET INC.CL.A DL-,001-0.89%   |        |
| NOVO-NORDISK AS B DK 0,1 - 0.81%  |        |
| ASML HOLDING EO -,09 - 0.80%      |        |
| NESTLE NAM. SF-, 10 - 0.77%       |        |
| AMAZON.COM INC. DL-,01 - 0.72%    |        |
| VISA INC. CL. A DL - 0001 - 0.66% |        |
|                                   |        |
| 0 5 10                            | 15 20  |