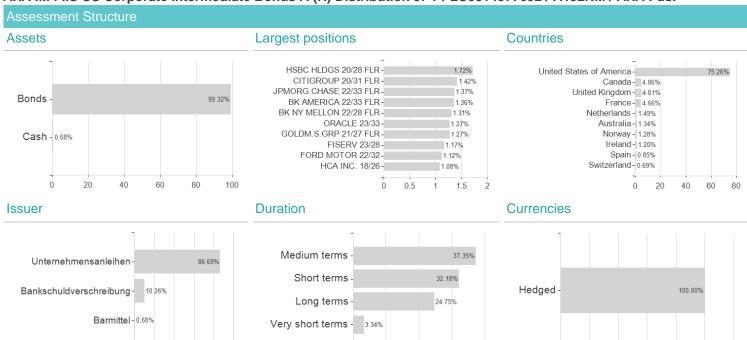

ermediate Bonds A (H) Distribution JPY / LU0814377692 / A1J2NM / AXA Fds.



Best month

Maximum loss

Austria, Germany, Switzerland

-0.78%

3.15%

-3.34%

2.06%

-3.16%

3.15%

-4.60%

3.15%

-9.63%

3.15%

-19.19%

0.00%

0.00%

3.15%

<sup>1</sup> Important note on update status: The displayed date refers exclusively to the calculation of the NAV.
2 The Mountain-View Data Fund Rating calculates a computative ranking for funds using yield, volatility and trend data. For more information visit MVD Funds Rating

<sup>3</sup> Displays the Ethical-Dynamical Ratio calculated according to standard criteria. The maximum value is 100. For more information visit EDA



40

20

80 100

60



## AXA IM FIIS US Corporate Intermediate Bonds A (H) Distribution JPY / LU0814377692 / A1J2NM / AXA Fds.



10

30