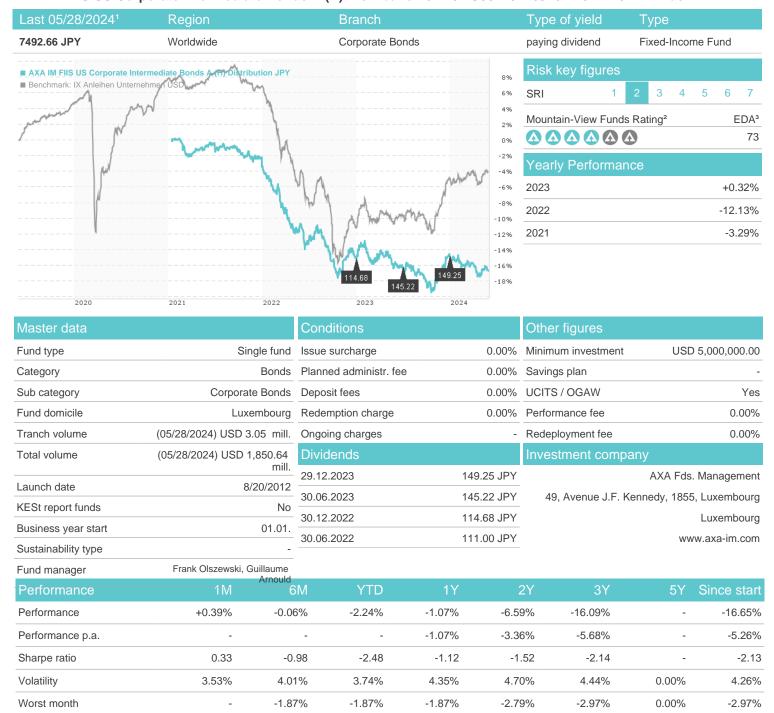

## AXA IM FIIS US Corporate Intermediate Bonds A (H) Distribution JPY / LU0814377692 / A1J2NM / AXA Fds.

Best month

Maximum loss

Austria, Germany, Switzerland

-0.78%

3.15%

-3.34%

2.06%

-3.16%

3.15%

-4.60%

3.15%

-9.63%

3.15%

-19.19%

0.00%

0.00%

3.15%

<sup>1</sup> Important note on update status: The displayed date refers exclusively to the calculation of the NAV.
2 The Mountain-View Data Fund Rating calculates a computative ranking for funds using yield, volatility and trend data. For more information visit MVD Funds Rating

<sup>3</sup> Displays the Ethical-Dynamical Ratio calculated according to standard criteria. The maximum value is 100. For more information visit EDA

40

20

80 100

60