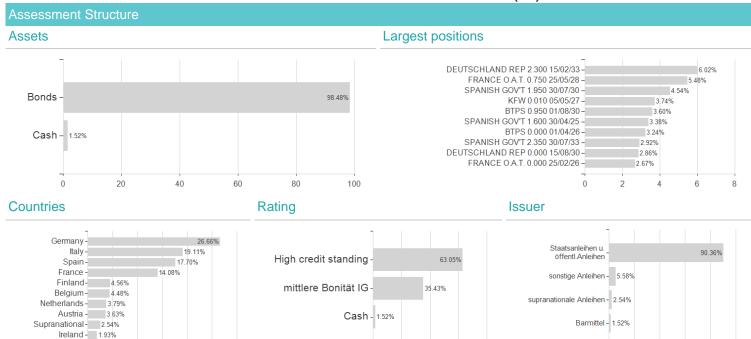

## HSBC EURO GVT BOND FUND BC / FR0013270436 / A2N84W / HSBC Global AM (FR)



## Distribution permission

Germany

<sup>1</sup> Important note on update status: The displayed date refers exclusively to the calculation of the NAV.
2 The Mountain-View Data Fund Rating calculates a computative ranking for funds using yield, volatility and trend data. For more information visit MVD Funds Rating

<sup>3</sup> Displays the Ethical-Dynamical Ratio calculated according to standard criteria. The maximum value is 100. For more information visit EDA



15



## HSBC EURO GVT BOND FUND BC / FR0013270436 / A2N84W / HSBC Global AM (FR)



40