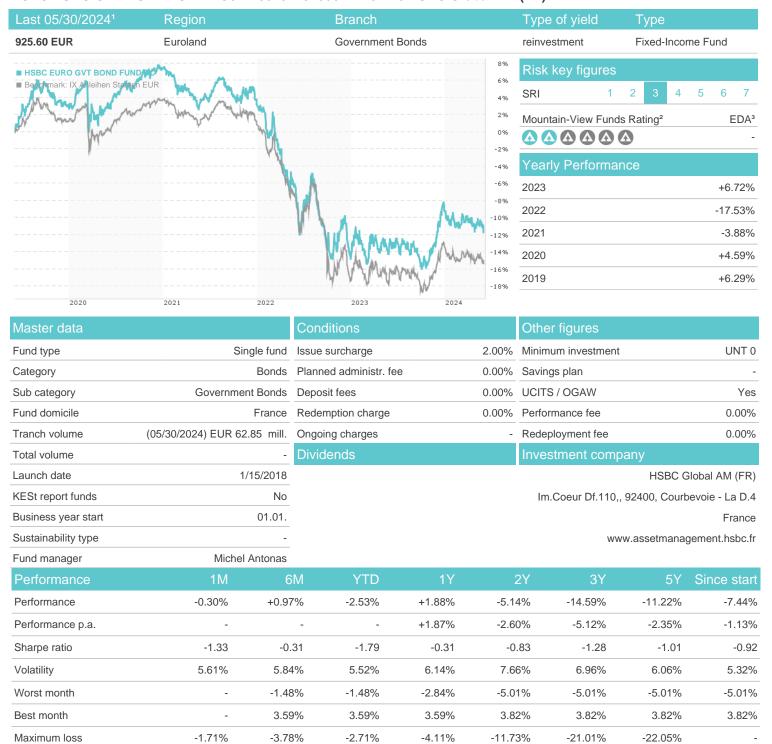

## HSBC EURO GVT BOND FUND BC / FR0013270436 / A2N84W / HSBC Global AM (FR)

## Distribution permission

Germany

<sup>1</sup> Important note on update status: The displayed date refers exclusively to the calculation of the NAV.
2 The Mountain-View Data Fund Rating calculates a computative ranking for funds using yield, volatility and trend data. For more information visit MVD Funds Rating

<sup>3</sup> Displays the Ethical-Dynamical Ratio calculated according to standard criteria. The maximum value is 100. For more information visit EDA

15