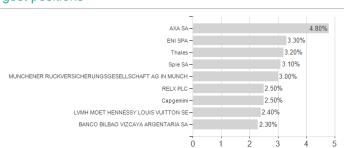

## CM-AM EUROPE DIVIDENDES RC / FR0010924266 / CM0002 / Crédit Mutuel AM



<sup>1</sup> Important note on update status: The displayed date refers exclusively to the calculation of the NAV.

<sup>2</sup> The Mountain-View Data Fund Rating calculates a computative ranking for funds using yield, volatility and trend data. For more information visit MVD Funds Rating

<sup>3</sup> Displays the Ethical-Dynamical Ratio calculated according to standard criteria. The maximum value is 100. For more information visit EDA





# CM-AM EUROPE DIVIDENDES RC / FR0010924266 / CM0002 / Crédit Mutuel AM

#### Assessment Structure

#### A33033IIICIT Ottubiare



## Largest positions



### Countries Branches