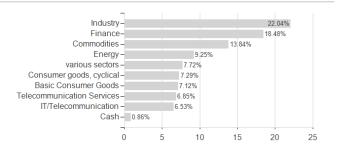

## CM-AM EUROPE DIVIDENDES RC / FR0010924266 / CM0002 / Crédit Mutuel AM



<sup>1</sup> Important note on update status: The displayed date refers exclusively to the calculation of the NAV.

<sup>2</sup> The Mountain-View Data Fund Rating calculates a computative ranking for funds using yield, volatility and trend data. For more information visit MVD Funds Rating

<sup>3</sup> Displays the Ethical-Dynamical Ratio calculated according to standard criteria. The maximum value is 100. For more information visit EDA





# CM-AM EUROPE DIVIDENDES RC / FR0010924266 / CM0002 / Crédit Mutuel AM

#### Assessment Structure

#### A33033IIICIT Ottubiare



## Largest positions



### Countries Branches