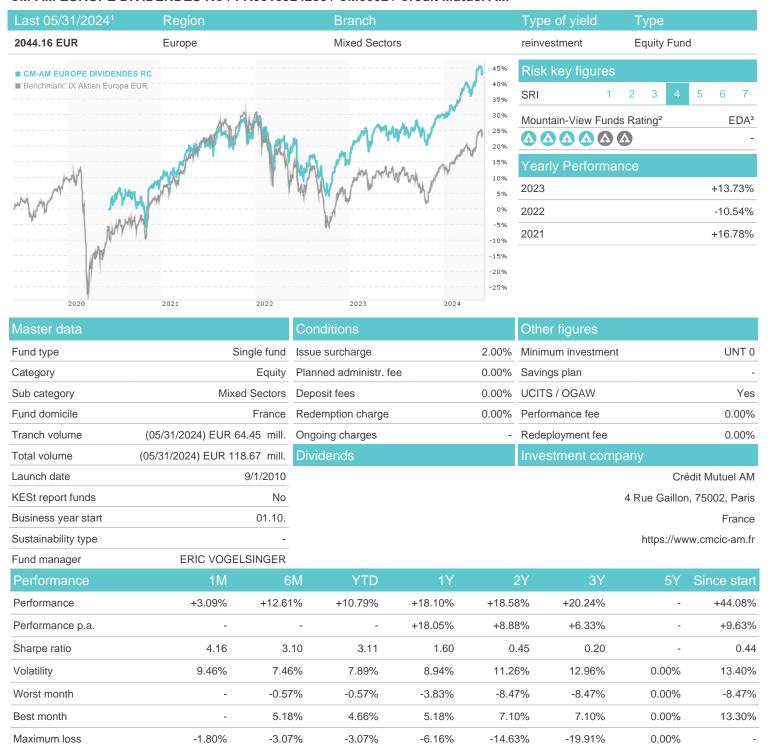

## CM-AM EUROPE DIVIDENDES RC / FR0010924266 / CM0002 / Crédit Mutuel AM

<sup>1</sup> Important note on update status: The displayed date refers exclusively to the calculation of the NAV.

<sup>2</sup> The Mountain-View Data Fund Rating calculates a computative ranking for funds using yield, volatility and trend data. For more information visit MVD Funds Rating