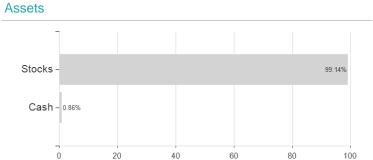

## CM-AM EUROPE DIVIDENDES RC / FR0010924266 / CM0002 / Crédit Mutuel AM



<sup>1</sup> Important note on update status: The displayed date refers exclusively to the calculation of the NAV.

<sup>2</sup> The Mountain-View Data Fund Rating calculates a computative ranking for funds using yield, volatility and trend data. For more information visit MVD Funds Rating

<sup>3</sup> Displays the Ethical-Dynamical Ratio calculated according to standard criteria. The maximum value is 100. For more information visit EDA





# CM-AM EUROPE DIVIDENDES RC / FR0010924266 / CM0002 / Crédit Mutuel AM

#### Assessment Structure

#### A33033IIICIT Ottubiare



## Largest positions



### Countries Branches