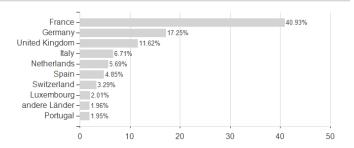

## CM-AM EUROPE DIVIDENDES RC / FR0010924266 / CM0002 / Crédit Mutuel AM



<sup>1</sup> Important note on update status: The displayed date refers exclusively to the calculation of the NAV.

<sup>2</sup> The Mountain-View Data Fund Rating calculates a computative ranking for funds using yield, volatility and trend data. For more information visit MVD Funds Rating

<sup>3</sup> Displays the Ethical-Dynamical Ratio calculated according to standard criteria. The maximum value is 100. For more information visit EDA





# CM-AM EUROPE DIVIDENDES RC / FR0010924266 / CM0002 / Crédit Mutuel AM

#### Assessment Structure

#### A33033IIICIT Ottubiare



## Largest positions



### Countries Branches