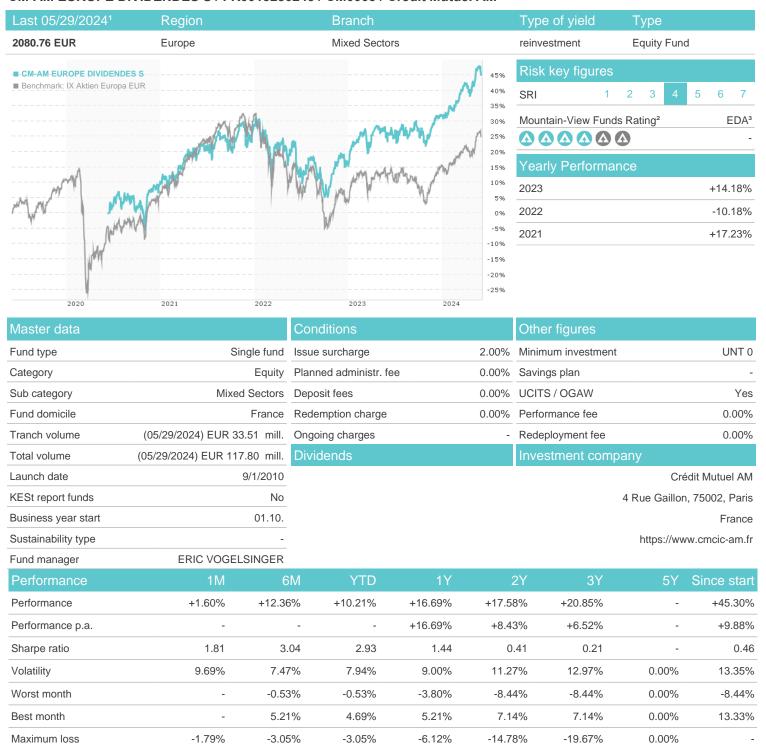

### CM-AM EUROPE DIVIDENDES S / FR0013280245 / CM0003 / Crédit Mutuel AM

<sup>1</sup> Important note on update status: The displayed date refers exclusively to the calculation of the NAV.

<sup>2</sup> The Mountain-View Data Fund Rating calculates a computative ranking for funds using yield, volatility and trend data. For more information visit MVD Funds Rating