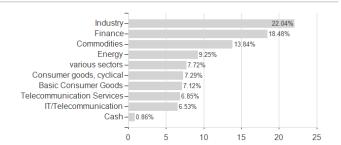

### CM-AM EUROPE DIVIDENDES S / FR0013280245 / CM0003 / Crédit Mutuel AM



<sup>1</sup> Important note on update status: The displayed date refers exclusively to the calculation of the NAV.

<sup>2</sup> The Mountain-View Data Fund Rating calculates a computative ranking for funds using yield, volatility and trend data. For more information visit MVD Funds Rating

<sup>3</sup> Displays the Ethical-Dynamical Ratio calculated according to standard criteria. The maximum value is 100. For more information visit EDA





# CM-AM EUROPE DIVIDENDES S / FR0013280245 / CM0003 / Crédit Mutuel AM



## Largest positions



### Countries **Branches**