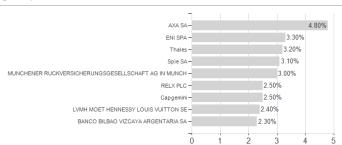

### CM-AM EUROPE DIVIDENDES S / FR0013280245 / CM0003 / Crédit Mutuel AM



<sup>1</sup> Important note on update status: The displayed date refers exclusively to the calculation of the NAV.

<sup>2</sup> The Mountain-View Data Fund Rating calculates a computative ranking for funds using yield, volatility and trend data. For more information visit MVD Funds Rating

<sup>3</sup> Displays the Ethical-Dynamical Ratio calculated according to standard criteria. The maximum value is 100. For more information visit EDA





# CM-AM EUROPE DIVIDENDES S / FR0013280245 / CM0003 / Crédit Mutuel AM



## Largest positions



### Countries **Branches**