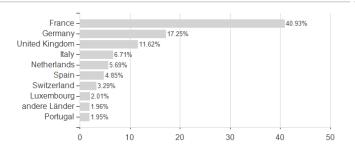

### CM-AM EUROPE DIVIDENDES S / FR0013280245 / CM0003 / Crédit Mutuel AM



<sup>1</sup> Important note on update status: The displayed date refers exclusively to the calculation of the NAV.

<sup>2</sup> The Mountain-View Data Fund Rating calculates a computative ranking for funds using yield, volatility and trend data. For more information visit MVD Funds Rating

<sup>3</sup> Displays the Ethical-Dynamical Ratio calculated according to standard criteria. The maximum value is 100. For more information visit EDA





# CM-AM EUROPE DIVIDENDES S / FR0013280245 / CM0003 / Crédit Mutuel AM



## Largest positions



### Countries **Branches**