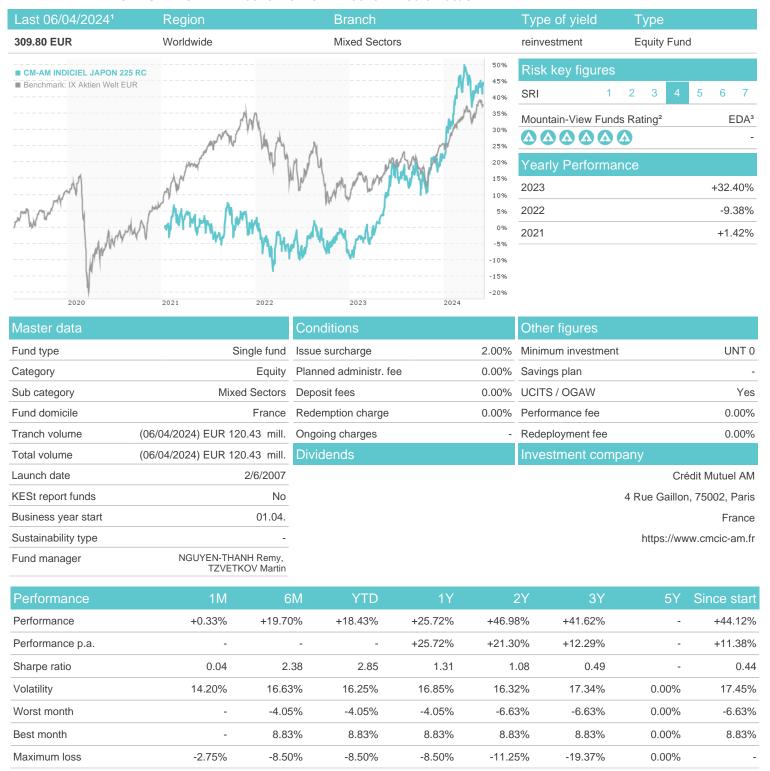

## CM-AM INDICIEL JAPON 225 RC / FR0010415448 / CM0010 / Crédit Mutuel AM

<sup>1</sup> Important note on update status: The displayed date refers exclusively to the calculation of the NAV.

<sup>2</sup> The Mountain-View Data Fund Rating calculates a computative ranking for funds using yield, volatility and trend data. For more information visit MVD Funds Rating

<sup>3</sup> Displays the Ethical-Dynamical Ratio calculated according to standard criteria. The maximum value is 100. For more information visit EDA

## CM-AM INDICIEL JAPON 225 RC / FR0010415448 / CM0010 / Crédit Mutuel AM