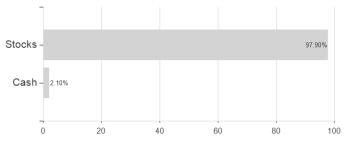

-      | 7.01%   | 7.01%  | 7.01%   | 7.01%  | 0.00% | 0.00% | 7.01%       |
| Maximum loss     | -3.03% | -5.15%  | -5.15% | -13.85% | 0.00%  | 0.00% | 0.00% | -           |

Sustainability type

Fund manager

Austria, Germany, Switzerland

Stuart Rhodes, John Weavers,

Chris Youl

<sup>1</sup> Important note on update status: The displayed date refers exclusively to the calculation of the NAV.
2 The Mountain-View Data Fund Rating calculates a computative ranking for funds using yield, volatility and trend data. For more information visit MVD Funds Rating





## M&G (Lux) Global Dividend Fund SGD A-H Acc / LU2616433327 / MG0166 / M&G Luxembourg

3 Displays the Ethical-Dynamical Ratio calculated according to standard criteria. The maximum value is 100. For more information visit EDA









Countries Branches Currencies