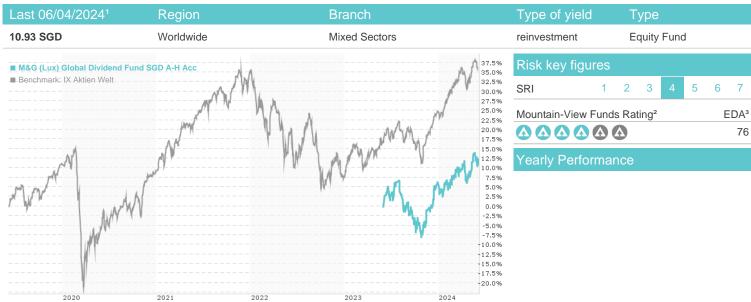

mbourg https://www.mandg.lu

| Performance      | 1M     | 6M      | YTD    | 1Y      | 2Y     | 3Y    | 5Y    | Since start |
|------------------|--------|---------|--------|---------|--------|-------|-------|-------------|
| Performance      | +1.53% | +10.80% | +4.53% | +8.14%  | -      | -     | -     | +11.09%     |
| Performance p.a. | -      | -       | -      | +8.14%  | -      | -     | -     | +10.93%     |
| Sharpe ratio     | 1.50   | 1.64    | 0.63   | 0.35    | -      | -     | -     | 0.58        |
| Volatility       | 12.12% | 11.61%  | 11.56% | 12.43%  | 0.00%  | 0.00% | 0.00% | 12.44%      |
| Worst month      | -      | -0.53%  | -0.53% | -5.44%  | -5.44% | 0.00% | 0.00% | -5.44%      |
| Best month       | -      | 7.01%   | 7.01%  | 7.01%   | 7.01%  | 0.00% | 0.00% | 7.01%       |
| Maximum loss     | -3.03% | -5.15%  | -5.15% | -13.85% | 0.00%  | 0.00% | 0.00% | -           |