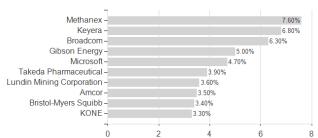

| 7.01%   | 7.01%  | 7.01%   | 7.01%  | 0.00% | 0.00% | 7.01%       |
| Maximum loss     | -3.03% | -5.15%  | -5.15% | -13.85% | 0.00%  | 0.00% | 0.00% | -           |

Sustainability type

Fund manager

Austria, Germany, Switzerland

Stuart Rhodes, John Weavers,

Chris Youl

<sup>1</sup> Important note on update status: The displayed date refers exclusively to the calculation of the NAV.
2 The Mountain-View Data Fund Rating calculates a computative ranking for funds using yield, volatility and trend data. For more information visit MVD Funds Rating





## M&G (Lux) Global Dividend Fund SGD A-H Acc / LU2616433327 / MG0166 / M&G Luxembourg

3 Displays the Ethical-Dynamical Ratio calculated according to standard criteria. The maximum value is 100. For more information visit EDA









Countries Branches Currencies