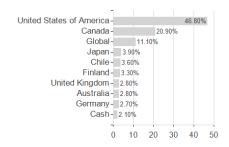

| 7.01%  | 0.00% | 0.00% | 7.01%       |
| Maximum loss     | -3.03% | -5.15%  | -5.15% | -13.85% | 0.00%  | 0.00% | 0.00% | -           |

Sustainability type

Fund manager

Austria, Germany, Switzerland

Stuart Rhodes, John Weavers,

Chris Youl

<sup>1</sup> Important note on update status: The displayed date refers exclusively to the calculation of the NAV.
2 The Mountain-View Data Fund Rating calculates a computative ranking for funds using yield, volatility and trend data. For more information visit MVD Funds Rating





## M&G (Lux) Global Dividend Fund SGD A-H Acc / LU2616433327 / MG0166 / M&G Luxembourg

3 Displays the Ethical-Dynamical Ratio calculated according to standard criteria. The maximum value is 100. For more information visit EDA









Countries Branches Currencies