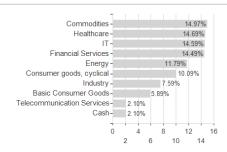

7.01%  | 0.00% | 0.00% | 7.01%       |
| Maximum loss     | -3.03% | -5.15%  | -5.15% | -13.85% | 0.00%  | 0.00% | 0.00% | -           |

Sustainability type

Fund manager

Austria, Germany, Switzerland

Stuart Rhodes, John Weavers,

Chris Youl

<sup>1</sup> Important note on update status: The displayed date refers exclusively to the calculation of the NAV.
2 The Mountain-View Data Fund Rating calculates a computative ranking for funds using yield, volatility and trend data. For more information visit MVD Funds Rating





## M&G (Lux) Global Dividend Fund SGD A-H Acc / LU2616433327 / MG0166 / M&G Luxembourg

3 Displays the Ethical-Dynamical Ratio calculated according to standard criteria. The maximum value is 100. For more information visit EDA









Countries Branches Currencies