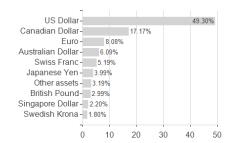

.01%  | 0.00% | 0.00% | 7.01%       |
| Maximum loss     | -3.03% | -5.15%  | -5.15% | -13.85% | 0.00%  | 0.00% | 0.00% | -           |

Sustainability type

Fund manager

Austria, Germany, Switzerland

Stuart Rhodes, John Weavers,

Chris Youl

<sup>1</sup> Important note on update status: The displayed date refers exclusively to the calculation of the NAV.
2 The Mountain-View Data Fund Rating calculates a computative ranking for funds using yield, volatility and trend data. For more information visit MVD Funds Rating





## M&G (Lux) Global Dividend Fund SGD A-H Acc / LU2616433327 / MG0166 / M&G Luxembourg

3 Displays the Ethical-Dynamical Ratio calculated according to standard criteria. The maximum value is 100. For more information visit EDA









Countries Branches Currencies