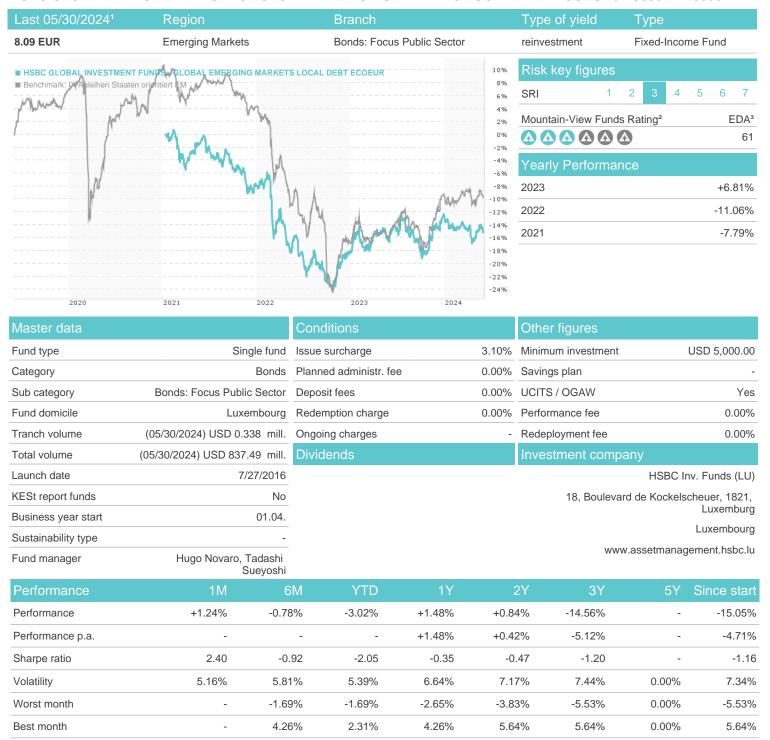

## HSBC GLOBAL INVESTMENT FUNDS - GLOBAL EMERGING MARKETS LOCAL DEBT ECOEUR / LU0954274303 /

## Distribution permission

Maximum loss

Austria, Germany, Switzerland, Luxembourg

-1.33%

-5.24%

-4.40%

-7.55%

-9.85%

-23.81%

0.00%

<sup>1</sup> Important note on update status: The displayed date refers exclusively to the calculation of the NAV.
2 The Mountain-View Data Fund Rating calculates a computative ranking for funds using yield, volatility and trend data. For more information visit MVD Funds Rating

<sup>3</sup> Displays the Ethical-Dynamical Ratio calculated according to standard criteria. The maximum value is 100. For more information visit EDA

Brazilian Real -

Czech Koruna -

South African Rand-

6.72%

15

5.18%

5.09%

## HSBC GLOBAL INVESTMENT FUNDS - GLOBAL EMERGING MARKETS LOCAL DEBT ECOEUR / LU0954274303 /

7.64%

10

Very long terms

100