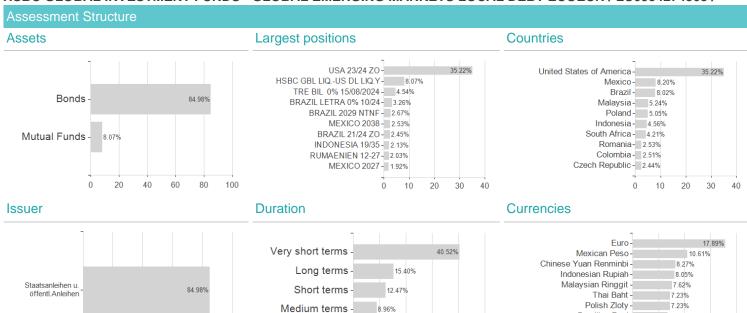

## HSBC GLOBAL INVESTMENT FUNDS - GLOBAL EMERGING MARKETS LOCAL DEBT ECOEUR / LU0954274303 /

## HSBC GLOBAL INVESTMENT FUNDS - GLOBAL EMERGING MARKETS LOCAL DEBT ECOEUR / LU0954274303 /

7.64%

10

Very long terms

100