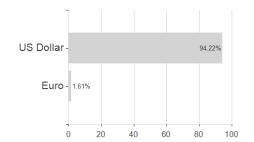

rson Inv.



### Distribution permission

Maximum loss

Austria, Germany, Luxembourg

-0.40%

-1.16%

-1.16%

-3.17%

-8.07%

-20.56%

0.00%

<sup>1</sup> Important note on update status: The displayed date refers exclusively to the calculation of the NAV.
2 The Mountain-View Data Fund Rating calculates a computative ranking for funds using yield, volatility and trend data. For more information visit MVD Funds Rating

<sup>3</sup> Displays the Ethical-Dynamical Ratio calculated according to standard criteria. The maximum value is 100. For more information visit EDA





# Janus Henderson Horizon Global High Yield Bond Fund F3q USD / LU2051454275 / A3EBS7 / Janus Henderson Inv.

#### Assessment Structure



80

100

## Largest positions



### Countries



# Issuer Duration Currencies