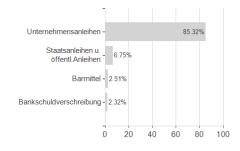

enderson Inv.



### Distribution permission

Maximum loss

Austria, Germany, Luxembourg

-0.40%

-1.16%

-1.16%

-3.17%

-8.07%

-20.56%

0.00%

<sup>1</sup> Important note on update status: The displayed date refers exclusively to the calculation of the NAV.
2 The Mountain-View Data Fund Rating calculates a computative ranking for funds using yield, volatility and trend data. For more information visit MVD Funds Rating

<sup>3</sup> Displays the Ethical-Dynamical Ratio calculated according to standard criteria. The maximum value is 100. For more information visit EDA





# Janus Henderson Horizon Global High Yield Bond Fund F3q USD / LU2051454275 / A3EBS7 / Janus Henderson Inv.

#### Assessment Structure



80

100

## Largest positions



### Countries



# Issuer Duration Currencies