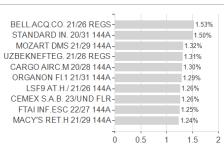

nd Fund F3q USD / LU2051454275 / A3EBS7 / Janus Henderson Inv.



### Distribution permission

Maximum loss

Austria, Germany, Luxembourg

-0.40%

-1.16%

-1.16%

-3.17%

-8.07%

-20.56%

0.00%

<sup>1</sup> Important note on update status: The displayed date refers exclusively to the calculation of the NAV.
2 The Mountain-View Data Fund Rating calculates a computative ranking for funds using yield, volatility and trend data. For more information visit MVD Funds Rating

<sup>3</sup> Displays the Ethical-Dynamical Ratio calculated according to standard criteria. The maximum value is 100. For more information visit EDA





# Janus Henderson Horizon Global High Yield Bond Fund F3q USD / LU2051454275 / A3EBS7 / Janus Henderson Inv.

#### Assessment Structure



80

100

## Largest positions



### Countries



# Issuer Duration Currencies