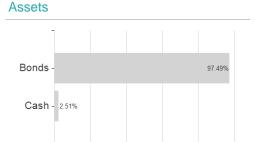

rson Horizon Global High Yield Bond Fund F3q USD / LU2051454275 / A3EBS7 / Janus Henderson Inv.



### Distribution permission

Maximum loss

Austria, Germany, Luxembourg

-0.40%

-1.16%

-1.16%

-3.17%

-8.07%

-20.56%

0.00%

<sup>1</sup> Important note on update status: The displayed date refers exclusively to the calculation of the NAV.
2 The Mountain-View Data Fund Rating calculates a computative ranking for funds using yield, volatility and trend data. For more information visit MVD Funds Rating

<sup>3</sup> Displays the Ethical-Dynamical Ratio calculated according to standard criteria. The maximum value is 100. For more information visit EDA





# Janus Henderson Horizon Global High Yield Bond Fund F3q USD / LU2051454275 / A3EBS7 / Janus Henderson Inv.

#### Assessment Structure



80

100

## Largest positions



### Countries



# Issuer Duration Currencies