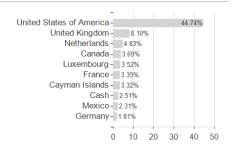

LU2051454275 / A3EBS7 / Janus Henderson Inv.



### Distribution permission

Maximum loss

Austria, Germany, Luxembourg

-0.40%

-1.16%

-1.16%

-3.17%

-8.07%

-20.56%

0.00%

<sup>1</sup> Important note on update status: The displayed date refers exclusively to the calculation of the NAV.
2 The Mountain-View Data Fund Rating calculates a computative ranking for funds using yield, volatility and trend data. For more information visit MVD Funds Rating

<sup>3</sup> Displays the Ethical-Dynamical Ratio calculated according to standard criteria. The maximum value is 100. For more information visit EDA





# Janus Henderson Horizon Global High Yield Bond Fund F3q USD / LU2051454275 / A3EBS7 / Janus Henderson Inv.

#### Assessment Structure



80

100

## Largest positions



### Countries



# Issuer Duration Currencies