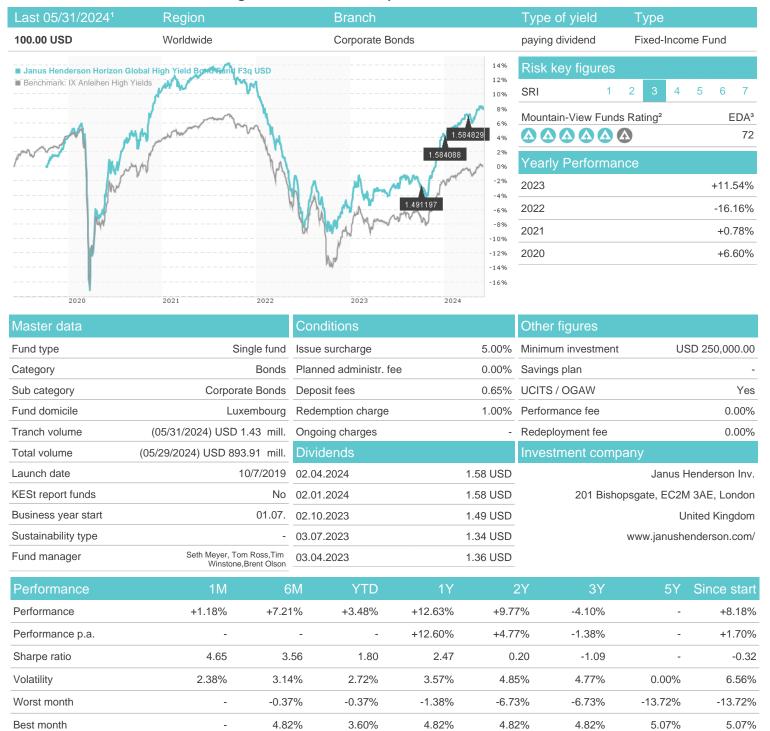

### Janus Henderson Horizon Global High Yield Bond Fund F3q USD / LU2051454275 / A3EBS7 / Janus Henderson Inv.

### Distribution permission

Maximum loss

Austria, Germany, Luxembourg

-0.40%

-1.16%

-1.16%

-3.17%

-8.07%

-20.56%

0.00%

<sup>1</sup> Important note on update status: The displayed date refers exclusively to the calculation of the NAV.
2 The Mountain-View Data Fund Rating calculates a computative ranking for funds using yield, volatility and trend data. For more information visit MVD Funds Rating

<sup>3</sup> Displays the Ethical-Dynamical Ratio calculated according to standard criteria. The maximum value is 100. For more information visit EDA