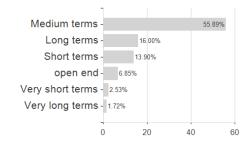

derson Inv.



### Distribution permission

Maximum loss

Austria, Germany, Luxembourg

-0.40%

-1.16%

-1.16%

-3.17%

-8.07%

-20.56%

0.00%

<sup>1</sup> Important note on update status: The displayed date refers exclusively to the calculation of the NAV.
2 The Mountain-View Data Fund Rating calculates a computative ranking for funds using yield, volatility and trend data. For more information visit MVD Funds Rating

<sup>3</sup> Displays the Ethical-Dynamical Ratio calculated according to standard criteria. The maximum value is 100. For more information visit EDA





# Janus Henderson Horizon Global High Yield Bond Fund F3q USD / LU2051454275 / A3EBS7 / Janus Henderson Inv.

#### Assessment Structure



80

100

## Largest positions



### Countries



# Issuer Duration Currencies