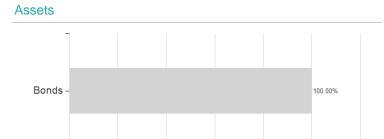

# U ACCESS - Global Credit 2025 AHC CHF / LU2187698969 / A2QNYM / UBP AM (EU)



#### Distribution permission

Maximum loss

Austria, Germany, Switzerland

-0.29%

-1.78%

-1.78%

-1.78%

-18.51%

-7.72%

0.00%

<sup>1</sup> Important note on update status: The displayed date refers exclusively to the calculation of the NAV.
2 The Mountain-View Data Fund Rating calculates a computative ranking for funds using yield, volatility and trend data. For more information visit MVD Funds Rating

<sup>3</sup> Displays the Ethical-Dynamical Ratio calculated according to standard criteria. The maximum value is 100. For more information visit EDA





# U ACCESS - Global Credit 2025 AHC CHF / LU2187698969 / A2QNYM / UBP AM (EU)

#### Assessment Structure

20



40

### Largest positions



Countries Rating

80

100

120