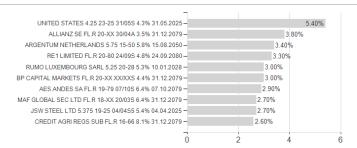

# U ACCESS - Global Credit 2025 AHC CHF / LU2187698969 / A2QNYM / UBP AM (EU)



#### Distribution permission

Maximum loss

Austria, Germany, Switzerland

-0.29%

-1.78%

-1.78%

-1.78%

-18.51%

-7.72%

0.00%

<sup>1</sup> Important note on update status: The displayed date refers exclusively to the calculation of the NAV.
2 The Mountain-View Data Fund Rating calculates a computative ranking for funds using yield, volatility and trend data. For more information visit MVD Funds Rating

<sup>3</sup> Displays the Ethical-Dynamical Ratio calculated according to standard criteria. The maximum value is 100. For more information visit EDA





# U ACCESS - Global Credit 2025 AHC CHF / LU2187698969 / A2QNYM / UBP AM (EU)

#### Assessment Structure

20



40

### Largest positions



Countries Rating

80

100

120