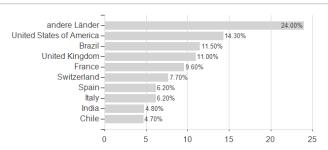

Credit 2025 AHC CHF / LU2187698969 / A2QNYM / UBP AM (EU)



#### Distribution permission

Maximum loss

Austria, Germany, Switzerland

-0.29%

-1.78%

-1.78%

-1.78%

-18.51%

-7.72%

0.00%

<sup>1</sup> Important note on update status: The displayed date refers exclusively to the calculation of the NAV.
2 The Mountain-View Data Fund Rating calculates a computative ranking for funds using yield, volatility and trend data. For more information visit MVD Funds Rating

<sup>3</sup> Displays the Ethical-Dynamical Ratio calculated according to standard criteria. The maximum value is 100. For more information visit EDA





# U ACCESS - Global Credit 2025 AHC CHF / LU2187698969 / A2QNYM / UBP AM (EU)

#### Assessment Structure

20



40

### Largest positions



Countries Rating

80

100

120