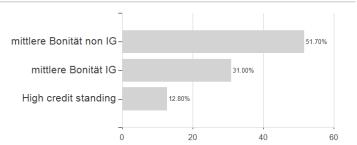

edit 2025 AHC CHF / LU2187698969 / A2QNYM / UBP AM (EU)



#### Distribution permission

Maximum loss

Austria, Germany, Switzerland

-0.29%

-1.78%

-1.78%

-1.78%

-18.51%

-7.72%

0.00%

<sup>1</sup> Important note on update status: The displayed date refers exclusively to the calculation of the NAV.
2 The Mountain-View Data Fund Rating calculates a computative ranking for funds using yield, volatility and trend data. For more information visit MVD Funds Rating

<sup>3</sup> Displays the Ethical-Dynamical Ratio calculated according to standard criteria. The maximum value is 100. For more information visit EDA





# U ACCESS - Global Credit 2025 AHC CHF / LU2187698969 / A2QNYM / UBP AM (EU)

#### Assessment Structure

20



40

### Largest positions



Countries Rating

80

100

120